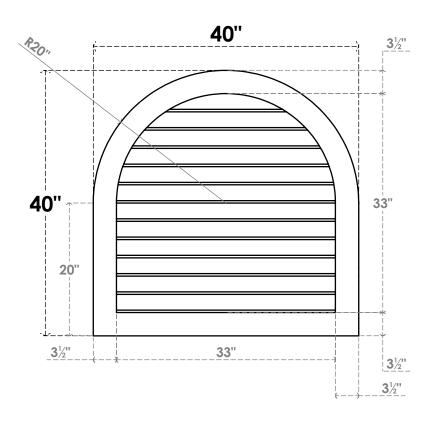

## GVPRT40X4001SN

40"W X 40"H ROUND TOP SURFACE MOUNT PVC GABLE VENT: NON-FUNCTIONAL, W/ 3-1/2"W X 1"P STANDARD FRAME

**FRONT** 

SIDE

LOUVER HEIGHT: 2 3/4"

LOUVER QTY: 12

1. INSTALLATION TO BE COMPLETED IN ACCORDANCE WITH MANUFACTURER'S SPECIFICATIONS. 2. DRAWING MAY NOT BE TO SCALE