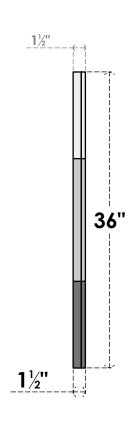

## GVPOC36X3602SF

36"W X 36"H OCTAGONAL SURFACE MOUNT PVC GABLE VENT: FUNCTIONAL, W/ 2"W X 1-1/2"P **BRICKMOULD FRAME** 

**VENTING AREA: 75.88 SQ IN** 

LOUVER HEIGHT: 2 5/8"

LOUVER QTY: 12

**FRONT** 

**NOTES** 

SIDE

EKENA MILLWORK 2300 WEST MAIN ST. CLARKSVILLE, TX 75426 TOLL FREE: 866-607-0453 WWW.EKENAMILLWORK.COM

- 1. INSTALLATION TO BE COMPLETED IN ACCORDANCE WITH MANUFACTURER'S SPECIFICATIONS.
  2. DRAWING MAY NOT BE TO SCALE