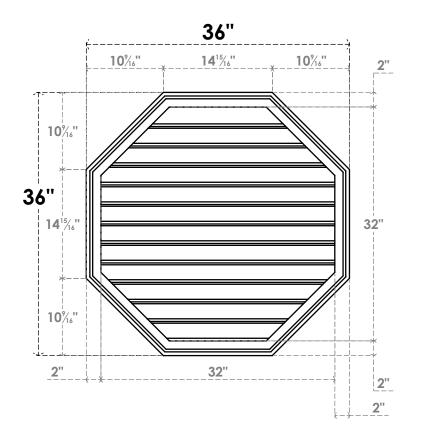

## GVPOC36X3602SF

36"W X 36"H OCTAGONAL SURFACE MOUNT PVC GABLE VENT: FUNCTIONAL, W/ 2"W X 1-1/2"P **BRICKMOULD FRAME** 

**VENTING AREA: 75.88 SQ IN** 

LOUVER HEIGHT: 2 5/8"

LOUVER QTY: 12

**FRONT** 

**NOTES** 