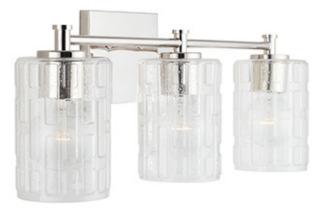

# **3 LIGHT VANITY**

Polished Nickel

Available Finishes: Aged Brass (AD), Matte Black (MB), Polished Nickel (PN)

### DIMENSIONS

Dimensions: 23"W x 9"H x 6.75"E Product Weight: 5.5 lbs. Backplate: 6"W x 5"H x 0.80"E Junction: Ctr/Top: 2.5"; Ctr/Btm: 6.5"

## LAMPING INFORMATION

Lamping: 3 - 100 Watt E26 Medium No. of Sockets: 3 Max Wattage Per Bulb: 100W Socket Base: E26 Medium Dimmable: Yes Bulbs Included: No Recommended Bulb(s): G25 UL Rating: Damp

### **GLASS DESCRIPTION**

Clear Embossed Glass Glass Dimensions: 4.5"W X 6.5"H