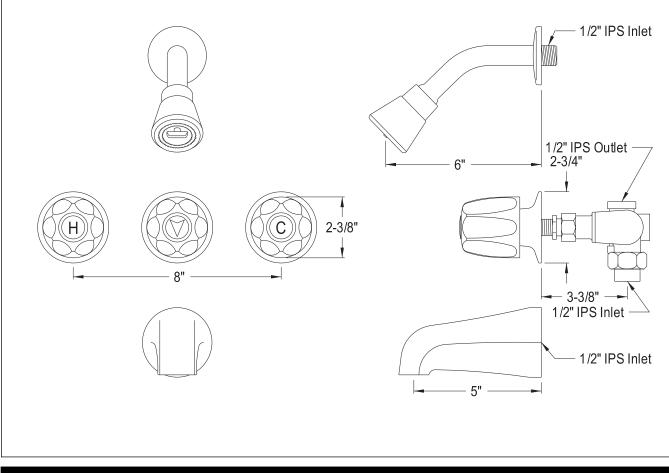

## MODEL#:**EF110** PRODUCT SPECIFICATION SHEET

**Note:** Photo above and Drawing below shows overall style of the product, handle styles may be different to the product model number this specification sheet is refering to

## **DESCRIPTION:**

Three Hndl 8"Center Tub/Shower Valve, Cp