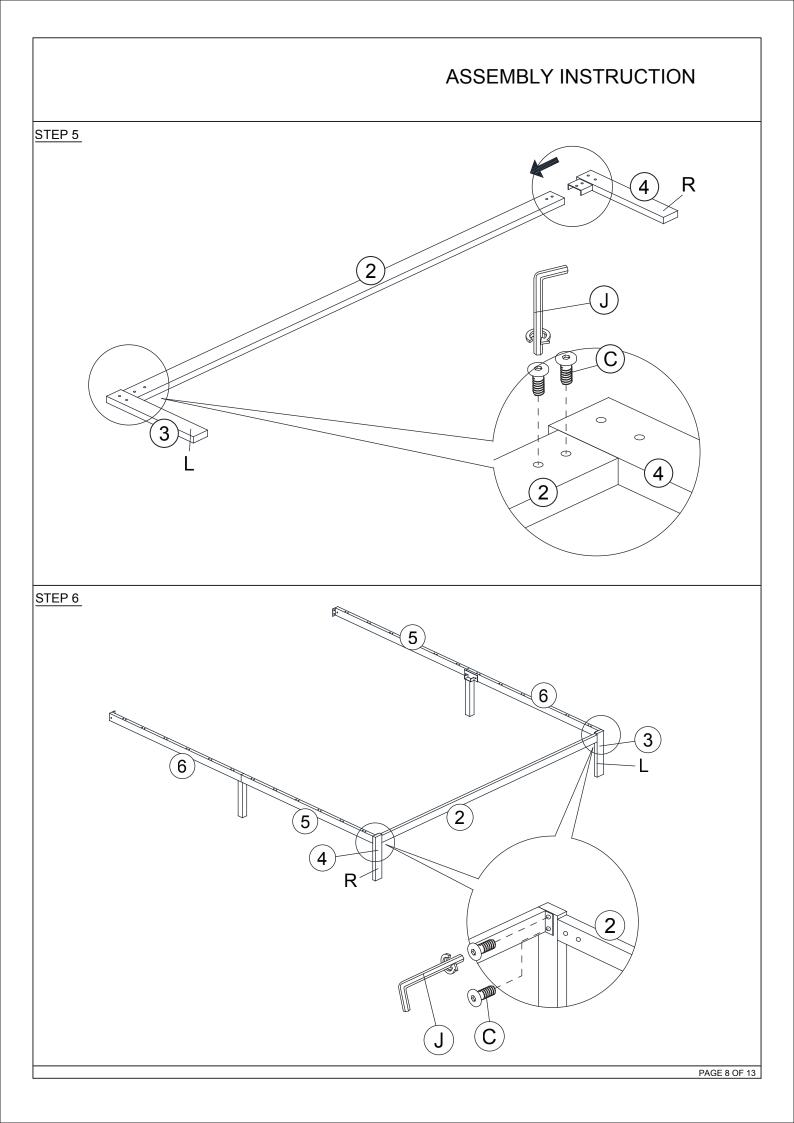

|            | ASSEMBLY INSTRUCTION            |                                         |                                     |  |
|------------|---------------------------------|-----------------------------------------|-------------------------------------|--|
| PARTS LIST |                                 |                                         |                                     |  |
| ITEM       | DESCRIPTION                     | DRAWING                                 | QTY                                 |  |
| 1          | HEADBOARD                       | 1 A A A A A A A A A A A A A A A A A A A | 1 PC                                |  |
| 2          | FOOTBOARD<br>METAL TUBE         |                                         | 1 PC                                |  |
| 3          | FOOTBOARD LEG (L)               |                                         | 1 PC                                |  |
| 4          | FOOTBOARD LEG (R)               |                                         | 1 PC                                |  |
| 5          | SIDE RAIL                       |                                         | 2 PCS                               |  |
| 6          | SIDE RAIL                       |                                         | 2 PCS                               |  |
| 7          | SIDE RAIL LEG                   |                                         | 2 PCS                               |  |
| 8          | SLAT WITH NUT                   |                                         | 4 PCS                               |  |
| 9          | SUPPORT LEG<br>WITH HANGER BOLT |                                         | 4 PCS                               |  |
| 10         | SLAT                            |                                         | 8 PCS                               |  |
| 11         | CENTER SUPPORT                  |                                         | 2 PCS                               |  |
| 1          |                                 | MORE PARTS                              | DETAIL IN NEXT PAGE<br>PAGE 3 OF 13 |  |

|            | ASSEMBLY INSTRUCTION         |                                       |        |  |
|------------|------------------------------|---------------------------------------|--------|--|
| PARTS LIST |                              |                                       |        |  |
| ЕМ         | DESCRIPTION                  | DRAWING                               | QTY    |  |
| 12         | SOCKET                       |                                       | 24 PCS |  |
| 13         | SUPPORT RAIL                 |                                       | 2 PCS  |  |
| 14         | WING (L)                     |                                       | 1 PC   |  |
| 15         | WING (R)                     | · · · · · · · · · · · · · · · · · · · | 1 PC   |  |
| 16         | WING SUPPORT (L)             |                                       | 1 PC   |  |
| 17         | WING SUPPORT (R)             |                                       | 1 PC   |  |
| 18         | SIDE RAIL COVER              |                                       | 2 PCS  |  |
| 19         | FOOTBOARD COVER              |                                       | 1 PC   |  |
| 24         | SELF-ADHESIVE<br>VELCRO TAPE |                                       | 1 PC   |  |
|            |                              |                                       |        |  |
|            |                              |                                       |        |  |