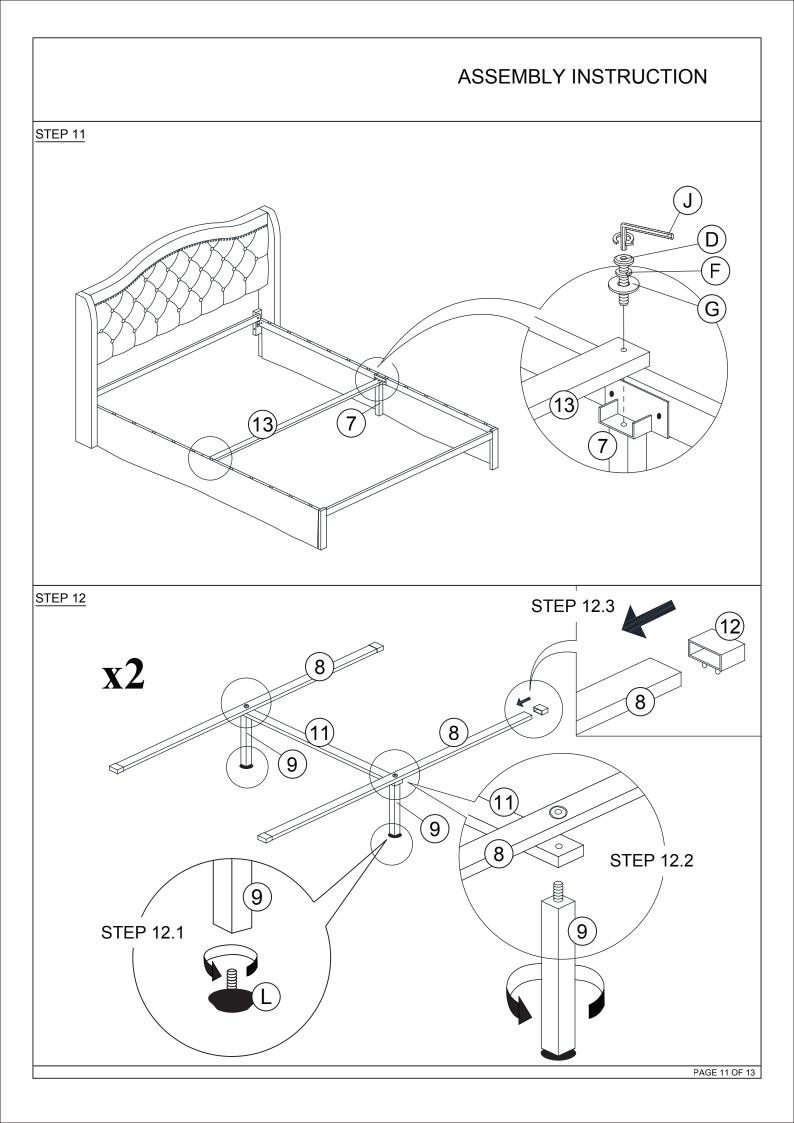

#### ASSEMBLY INSTRUCTION HARDWARES LIST ITEM DESCRIPTION DRAWING QTY А JCBC SCREW M8 x 70MM (0)4 PCS В WOOD DOWEL M10 x 30MM 4 PCS С JCBC SCREW M6 x 15MM 20 PCS D JCBC SCREW M6 x 35MM 8 PCS ())Е JCBC SCREW M6 x 50MM 2 PCS )) $(\vartheta)$ F SPRING WASHER M6 x 12MM 10 PCS 0 10 PCS G FLAT WASHER M6 x 19MM SPRING WASHER M8 x 13MM Н 4 PCS 0 I FLAT WASHER M8 x 22MM 4 PCS M4 ALLEN KEY (100MM) J 1 PC Κ M5 ALLEN KEY (65MM) 1 PC SUPPORT LEG 4 PCS L ADJUSTABLE FEET

|            | ASSEMBLY INSTRUCTION            |                                         |                                     |  |
|------------|---------------------------------|-----------------------------------------|-------------------------------------|--|
| PARTS LIST |                                 |                                         |                                     |  |
| ITEM       | DESCRIPTION                     | DRAWING                                 | QTY                                 |  |
| 1          | HEADBOARD                       | 1 A A A A A A A A A A A A A A A A A A A | 1 PC                                |  |
| 2          | FOOTBOARD<br>METAL TUBE         |                                         | 1 PC                                |  |
| 3          | FOOTBOARD LEG (L)               |                                         | 1 PC                                |  |
| 4          | FOOTBOARD LEG (R)               |                                         | 1 PC                                |  |
| 5          | SIDE RAIL                       |                                         | 2 PCS                               |  |
| 6          | SIDE RAIL                       |                                         | 2 PCS                               |  |
| 7          | SIDE RAIL LEG                   |                                         | 2 PCS                               |  |
| 8          | SLAT WITH NUT                   |                                         | 4 PCS                               |  |
| 9          | SUPPORT LEG<br>WITH HANGER BOLT |                                         | 4 PCS                               |  |
| 10         | SLAT                            |                                         | 8 PCS                               |  |
| 11         | CENTER SUPPORT                  |                                         | 2 PCS                               |  |
| 1          |                                 | MORE PARTS                              | DETAIL IN NEXT PAGE<br>PAGE 3 OF 13 |  |