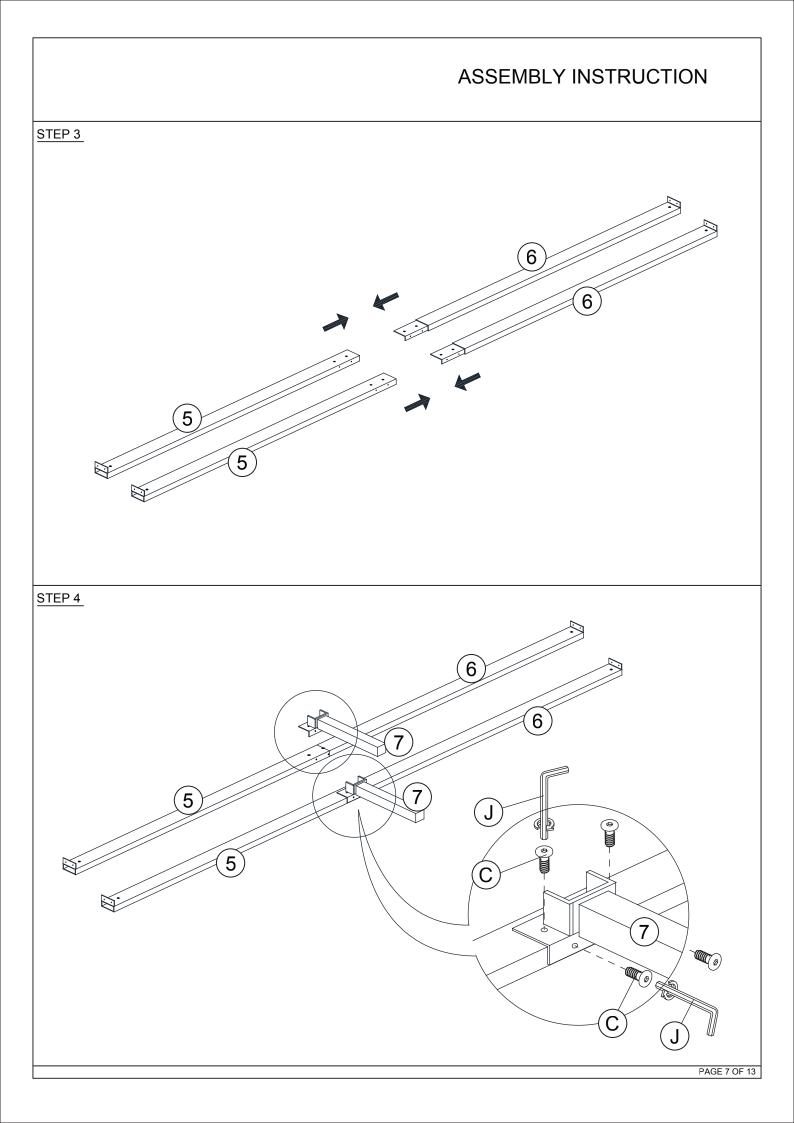

#### ASSEMBLY INSTRUCTION HARDWARES LIST ITEM DESCRIPTION DRAWING QTY А JCBC SCREW M8 x 70MM (0)4 PCS В WOOD DOWEL M10 x 30MM 4 PCS С JCBC SCREW M6 x 15MM 20 PCS D JCBC SCREW M6 x 35MM 8 PCS ())Е JCBC SCREW M6 x 50MM 2 PCS )) $(\vartheta)$ F SPRING WASHER M6 x 12MM 10 PCS 0 10 PCS G FLAT WASHER M6 x 19MM SPRING WASHER M8 x 13MM Н 4 PCS 0 I FLAT WASHER M8 x 22MM 4 PCS M4 ALLEN KEY (100MM) J 1 PC Κ M5 ALLEN KEY (65MM) 1 PC SUPPORT LEG 4 PCS L ADJUSTABLE FEET

|            | ASSEMBLY INSTRUCTION            |                                         |                                     |  |
|------------|---------------------------------|-----------------------------------------|-------------------------------------|--|
| PARTS LIST |                                 |                                         |                                     |  |
| ITEM       | DESCRIPTION                     | DRAWING                                 | QTY                                 |  |
| 1          | HEADBOARD                       | 1 A A A A A A A A A A A A A A A A A A A | 1 PC                                |  |
| 2          | FOOTBOARD<br>METAL TUBE         |                                         | 1 PC                                |  |
| 3          | FOOTBOARD LEG (L)               |                                         | 1 PC                                |  |
| 4          | FOOTBOARD LEG (R)               |                                         | 1 PC                                |  |
| 5          | SIDE RAIL                       |                                         | 2 PCS                               |  |
| 6          | SIDE RAIL                       |                                         | 2 PCS                               |  |
| 7          | SIDE RAIL LEG                   |                                         | 2 PCS                               |  |
| 8          | SLAT WITH NUT                   |                                         | 4 PCS                               |  |
| 9          | SUPPORT LEG<br>WITH HANGER BOLT |                                         | 4 PCS                               |  |
| 10         | SLAT                            |                                         | 8 PCS                               |  |
| 11         | CENTER SUPPORT                  |                                         | 2 PCS                               |  |
| 1          |                                 | MORE PARTS                              | DETAIL IN NEXT PAGE<br>PAGE 3 OF 13 |  |

|            | ASSEMBLY INSTRUCTION         |                                       |        |  |
|------------|------------------------------|---------------------------------------|--------|--|
| PARTS LIST |                              |                                       |        |  |
| ЕМ         | DESCRIPTION                  | DRAWING                               | QTY    |  |
| 12         | SOCKET                       |                                       | 24 PCS |  |
| 13         | SUPPORT RAIL                 |                                       | 2 PCS  |  |
| 14         | WING (L)                     |                                       | 1 PC   |  |
| 15         | WING (R)                     | · · · · · · · · · · · · · · · · · · · | 1 PC   |  |
| 16         | WING SUPPORT (L)             |                                       | 1 PC   |  |
| 17         | WING SUPPORT (R)             |                                       | 1 PC   |  |
| 18         | SIDE RAIL COVER              |                                       | 2 PCS  |  |
| 19         | FOOTBOARD COVER              |                                       | 1 PC   |  |
| 24         | SELF-ADHESIVE<br>VELCRO TAPE |                                       | 1 PC   |  |
|            |                              |                                       |        |  |
|            |                              |                                       |        |  |