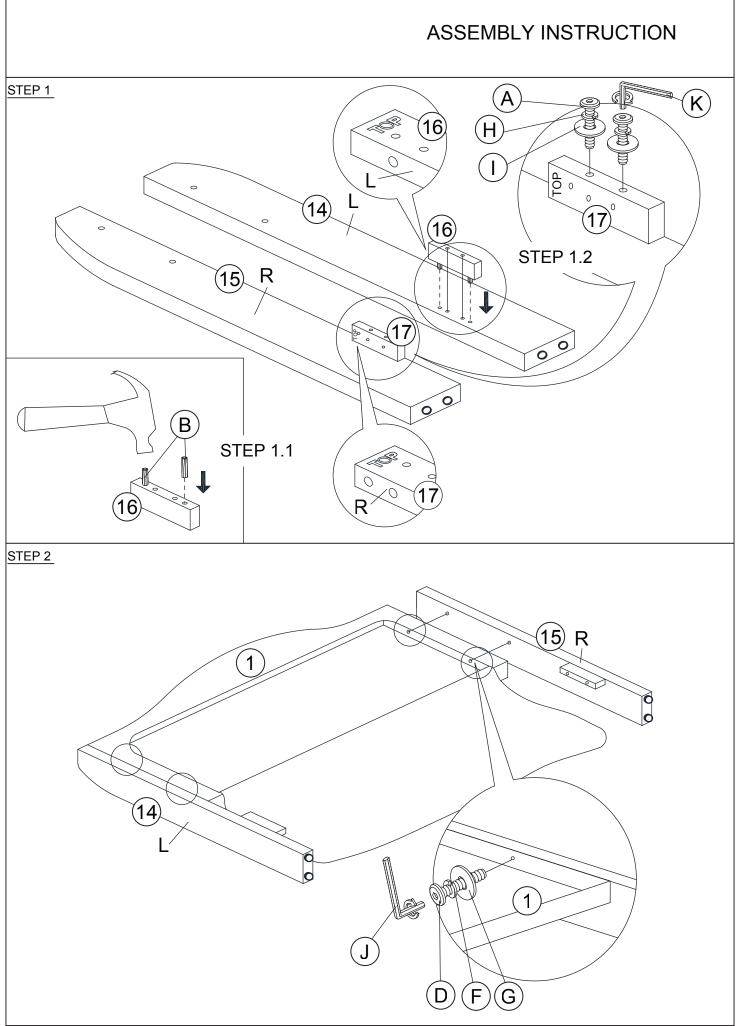

#### ASSEMBLY INSTRUCTION HARDWARES LIST ITEM DESCRIPTION DRAWING QTY А JCBC SCREW M8 x 70MM (0)4 PCS В WOOD DOWEL M10 x 30MM 4 PCS С JCBC SCREW M6 x 15MM 20 PCS D JCBC SCREW M6 x 35MM 8 PCS ())Е JCBC SCREW M6 x 50MM 2 PCS )) $(\vartheta)$ F SPRING WASHER M6 x 12MM 10 PCS 0 10 PCS G FLAT WASHER M6 x 19MM SPRING WASHER M8 x 13MM Н 4 PCS 0 I FLAT WASHER M8 x 22MM 4 PCS M4 ALLEN KEY (100MM) J 1 PC Κ M5 ALLEN KEY (65MM) 1 PC SUPPORT LEG 4 PCS L ADJUSTABLE FEET

|            | ASSEMBLY INSTRUCTION            |                                         |                                     |  |
|------------|---------------------------------|-----------------------------------------|-------------------------------------|--|
| PARTS LIST |                                 |                                         |                                     |  |
| ITEM       | DESCRIPTION                     | DRAWING                                 | QTY                                 |  |
| 1          | HEADBOARD                       | 1 A A A A A A A A A A A A A A A A A A A | 1 PC                                |  |
| 2          | FOOTBOARD<br>METAL TUBE         |                                         | 1 PC                                |  |
| 3          | FOOTBOARD LEG (L)               |                                         | 1 PC                                |  |
| 4          | FOOTBOARD LEG (R)               |                                         | 1 PC                                |  |
| 5          | SIDE RAIL                       |                                         | 2 PCS                               |  |
| 6          | SIDE RAIL                       |                                         | 2 PCS                               |  |
| 7          | SIDE RAIL LEG                   |                                         | 2 PCS                               |  |
| 8          | SLAT WITH NUT                   |                                         | 4 PCS                               |  |
| 9          | SUPPORT LEG<br>WITH HANGER BOLT |                                         | 4 PCS                               |  |
| 10         | SLAT                            |                                         | 8 PCS                               |  |
| 11         | CENTER SUPPORT                  |                                         | 2 PCS                               |  |
| 1          |                                 | MORE PARTS                              | DETAIL IN NEXT PAGE<br>PAGE 3 OF 13 |  |

|            | ASSEMBLY INSTRUCTION         |                                       |        |  |
|------------|------------------------------|---------------------------------------|--------|--|
| PARTS LIST |                              |                                       |        |  |
| ЕМ         | DESCRIPTION                  | DRAWING                               | QTY    |  |
| 12         | SOCKET                       |                                       | 24 PCS |  |
| 13         | SUPPORT RAIL                 |                                       | 2 PCS  |  |
| 14         | WING (L)                     |                                       | 1 PC   |  |
| 15         | WING (R)                     | · · · · · · · · · · · · · · · · · · · | 1 PC   |  |
| 16         | WING SUPPORT (L)             |                                       | 1 PC   |  |
| 17         | WING SUPPORT (R)             |                                       | 1 PC   |  |
| 18         | SIDE RAIL COVER              |                                       | 2 PCS  |  |
| 19         | FOOTBOARD COVER              |                                       | 1 PC   |  |
| 24         | SELF-ADHESIVE<br>VELCRO TAPE |                                       | 1 PC   |  |
|            |                              |                                       |        |  |
|            |                              |                                       |        |  |