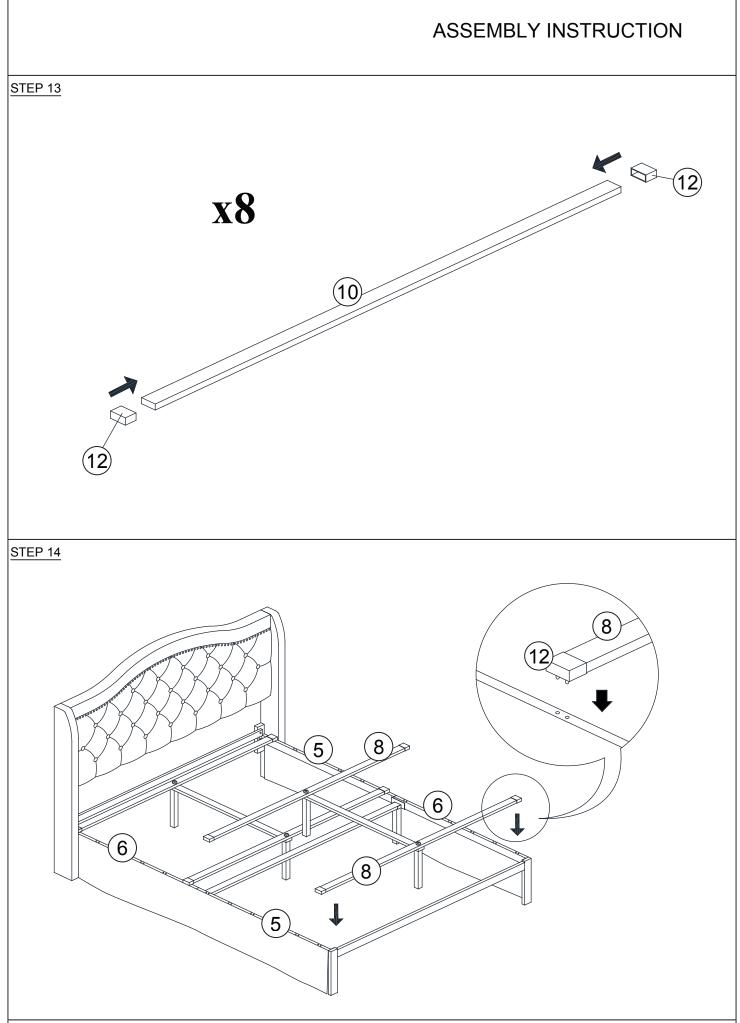

|            | ASSEMBLY INSTRUCTION            |                                         |                                     |  |
|------------|---------------------------------|-----------------------------------------|-------------------------------------|--|
| PARTS LIST |                                 |                                         |                                     |  |
| ITEM       | DESCRIPTION                     | DRAWING                                 | QTY                                 |  |
| 1          | HEADBOARD                       | 1 A A A A A A A A A A A A A A A A A A A | 1 PC                                |  |
| 2          | FOOTBOARD<br>METAL TUBE         |                                         | 1 PC                                |  |
| 3          | FOOTBOARD LEG (L)               |                                         | 1 PC                                |  |
| 4          | FOOTBOARD LEG (R)               |                                         | 1 PC                                |  |
| 5          | SIDE RAIL                       |                                         | 2 PCS                               |  |
| 6          | SIDE RAIL                       |                                         | 2 PCS                               |  |
| 7          | SIDE RAIL LEG                   |                                         | 2 PCS                               |  |
| 8          | SLAT WITH NUT                   |                                         | 4 PCS                               |  |
| 9          | SUPPORT LEG<br>WITH HANGER BOLT |                                         | 4 PCS                               |  |
| 10         | SLAT                            |                                         | 8 PCS                               |  |
| 11         | CENTER SUPPORT                  |                                         | 2 PCS                               |  |
| 1          |                                 | MORE PARTS                              | DETAIL IN NEXT PAGE<br>PAGE 3 OF 13 |  |

|            | ASSEMBLY INSTRUCTION         |                                       |        |  |
|------------|------------------------------|---------------------------------------|--------|--|
| PARTS LIST |                              |                                       |        |  |
| ЕМ         | DESCRIPTION                  | DRAWING                               | QTY    |  |
| 12         | SOCKET                       |                                       | 24 PCS |  |
| 13         | SUPPORT RAIL                 |                                       | 2 PCS  |  |
| 14         | WING (L)                     |                                       | 1 PC   |  |
| 15         | WING (R)                     | · · · · · · · · · · · · · · · · · · · | 1 PC   |  |
| 16         | WING SUPPORT (L)             |                                       | 1 PC   |  |
| 17         | WING SUPPORT (R)             |                                       | 1 PC   |  |
| 18         | SIDE RAIL COVER              |                                       | 2 PCS  |  |
| 19         | FOOTBOARD COVER              |                                       | 1 PC   |  |
| 24         | SELF-ADHESIVE<br>VELCRO TAPE |                                       | 1 PC   |  |
|            |                              |                                       |        |  |
|            |                              |                                       |        |  |