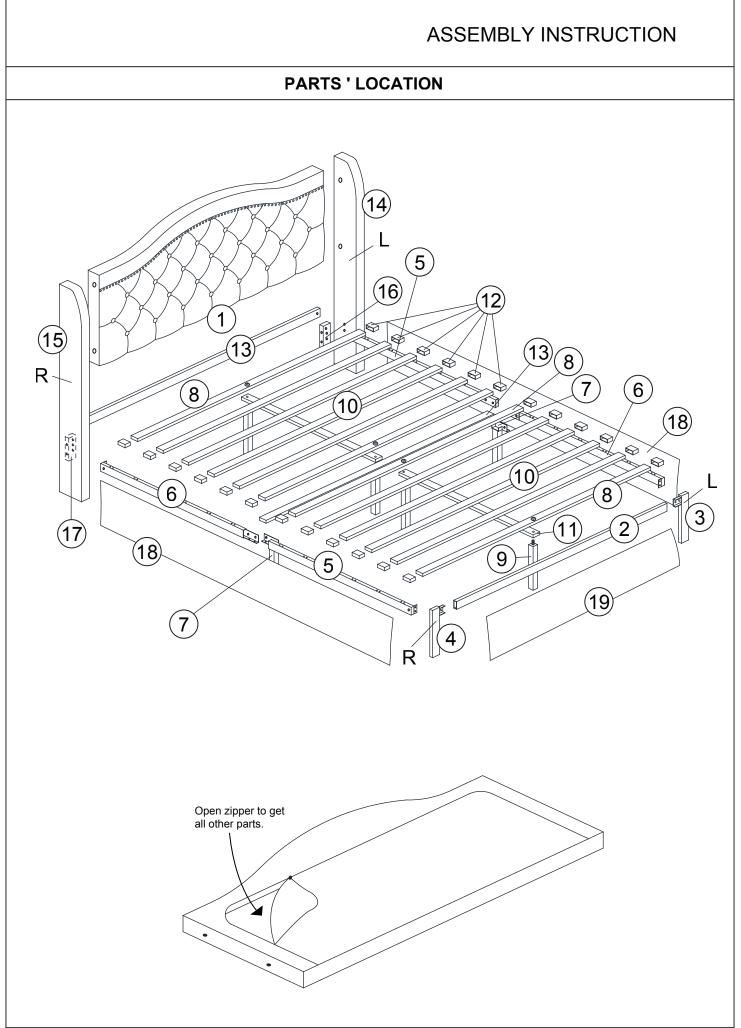

#### ASSEMBLY INSTRUCTION HARDWARES LIST ITEM DESCRIPTION DRAWING QTY А JCBC SCREW M8 x 70MM (0)4 PCS В WOOD DOWEL M10 x 30MM 4 PCS С JCBC SCREW M6 x 15MM 20 PCS D JCBC SCREW M6 x 35MM 8 PCS ())Е JCBC SCREW M6 x 50MM 2 PCS )) $(\vartheta)$ F SPRING WASHER M6 x 12MM 10 PCS 0 10 PCS G FLAT WASHER M6 x 19MM SPRING WASHER M8 x 13MM Н 4 PCS 0 I FLAT WASHER M8 x 22MM 4 PCS M4 ALLEN KEY (100MM) J 1 PC Κ M5 ALLEN KEY (65MM) 1 PC SUPPORT LEG 4 PCS L ADJUSTABLE FEET

|            | ASSEMBLY INSTRUCTION            |                                         |                                     |  |
|------------|---------------------------------|-----------------------------------------|-------------------------------------|--|
| PARTS LIST |                                 |                                         |                                     |  |
| ITEM       | DESCRIPTION                     | DRAWING                                 | QTY                                 |  |
| 1          | HEADBOARD                       | 1 A A A A A A A A A A A A A A A A A A A | 1 PC                                |  |
| 2          | FOOTBOARD<br>METAL TUBE         |                                         | 1 PC                                |  |
| 3          | FOOTBOARD LEG (L)               |                                         | 1 PC                                |  |
| 4          | FOOTBOARD LEG (R)               |                                         | 1 PC                                |  |
| 5          | SIDE RAIL                       |                                         | 2 PCS                               |  |
| 6          | SIDE RAIL                       |                                         | 2 PCS                               |  |
| 7          | SIDE RAIL LEG                   |                                         | 2 PCS                               |  |
| 8          | SLAT WITH NUT                   |                                         | 4 PCS                               |  |
| 9          | SUPPORT LEG<br>WITH HANGER BOLT |                                         | 4 PCS                               |  |
| 10         | SLAT                            |                                         | 8 PCS                               |  |
| 11         | CENTER SUPPORT                  |                                         | 2 PCS                               |  |
| 1          |                                 | MORE PARTS                              | DETAIL IN NEXT PAGE<br>PAGE 3 OF 13 |  |

|            | ASSEMBLY INSTRUCTION         |                                       |        |  |
|------------|------------------------------|---------------------------------------|--------|--|
| PARTS LIST |                              |                                       |        |  |
| ЕМ         | DESCRIPTION                  | DRAWING                               | QTY    |  |
| 12         | SOCKET                       |                                       | 24 PCS |  |
| 13         | SUPPORT RAIL                 |                                       | 2 PCS  |  |
| 14         | WING (L)                     |                                       | 1 PC   |  |
| 15         | WING (R)                     | · · · · · · · · · · · · · · · · · · · | 1 PC   |  |
| 16         | WING SUPPORT (L)             |                                       | 1 PC   |  |
| 17         | WING SUPPORT (R)             |                                       | 1 PC   |  |
| 18         | SIDE RAIL COVER              |                                       | 2 PCS  |  |
| 19         | FOOTBOARD COVER              |                                       | 1 PC   |  |
| 24         | SELF-ADHESIVE<br>VELCRO TAPE |                                       | 1 PC   |  |
|            |                              |                                       |        |  |
|            |                              |                                       |        |  |