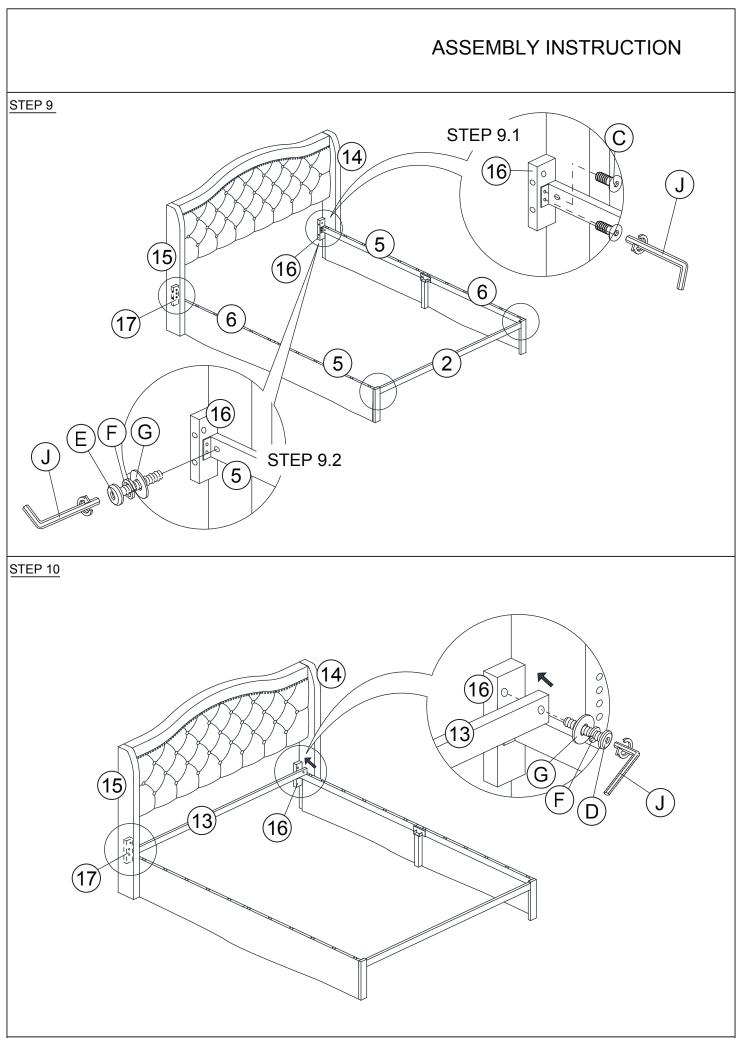

|            | ASSEMBLY INSTRUCTION            |                                         |                                     |  |
|------------|---------------------------------|-----------------------------------------|-------------------------------------|--|
| PARTS LIST |                                 |                                         |                                     |  |
| ITEM       | DESCRIPTION                     | DRAWING                                 | QTY                                 |  |
| 1          | HEADBOARD                       | 1 A A A A A A A A A A A A A A A A A A A | 1 PC                                |  |
| 2          | FOOTBOARD<br>METAL TUBE         |                                         | 1 PC                                |  |
| 3          | FOOTBOARD LEG (L)               |                                         | 1 PC                                |  |
| 4          | FOOTBOARD LEG (R)               |                                         | 1 PC                                |  |
| 5          | SIDE RAIL                       |                                         | 2 PCS                               |  |
| 6          | SIDE RAIL                       |                                         | 2 PCS                               |  |
| 7          | SIDE RAIL LEG                   |                                         | 2 PCS                               |  |
| 8          | SLAT WITH NUT                   |                                         | 4 PCS                               |  |
| 9          | SUPPORT LEG<br>WITH HANGER BOLT |                                         | 4 PCS                               |  |
| 10         | SLAT                            |                                         | 8 PCS                               |  |
| 11         | CENTER SUPPORT                  |                                         | 2 PCS                               |  |
| 1          |                                 | MORE PARTS                              | DETAIL IN NEXT PAGE<br>PAGE 3 OF 13 |  |

|            | ASSEMBLY INSTRUCTION         |                                       |        |  |
|------------|------------------------------|---------------------------------------|--------|--|
| PARTS LIST |                              |                                       |        |  |
| ЕМ         | DESCRIPTION                  | DRAWING                               | QTY    |  |
| 12         | SOCKET                       |                                       | 24 PCS |  |
| 13         | SUPPORT RAIL                 |                                       | 2 PCS  |  |
| 14         | WING (L)                     |                                       | 1 PC   |  |
| 15         | WING (R)                     | · · · · · · · · · · · · · · · · · · · | 1 PC   |  |
| 16         | WING SUPPORT (L)             |                                       | 1 PC   |  |
| 17         | WING SUPPORT (R)             |                                       | 1 PC   |  |
| 18         | SIDE RAIL COVER              |                                       | 2 PCS  |  |
| 19         | FOOTBOARD COVER              |                                       | 1 PC   |  |
| 24         | SELF-ADHESIVE<br>VELCRO TAPE |                                       | 1 PC   |  |
|            |                              |                                       |        |  |
|            |                              |                                       |        |  |