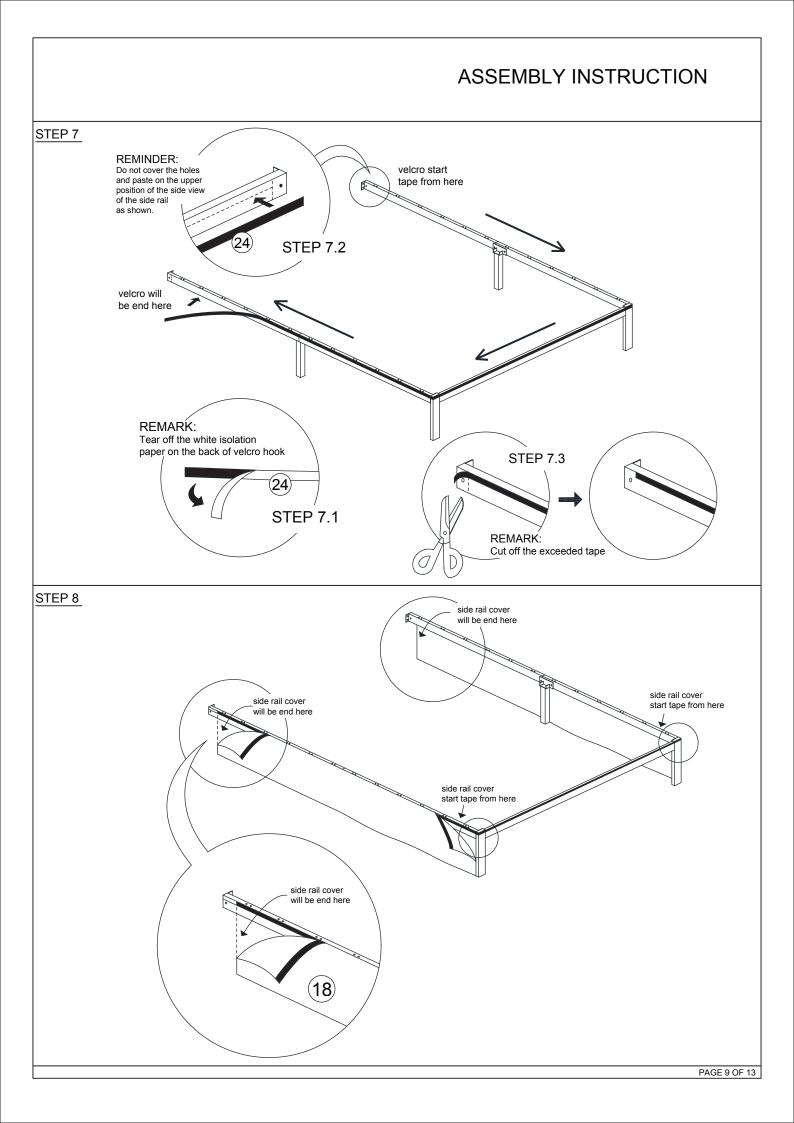

|            | ASSEMBLY INSTRUCTION         |                                       |        |  |
|------------|------------------------------|---------------------------------------|--------|--|
| PARTS LIST |                              |                                       |        |  |
| ЕМ         | DESCRIPTION                  | DRAWING                               | QTY    |  |
| 12         | SOCKET                       |                                       | 24 PCS |  |
| 13         | SUPPORT RAIL                 |                                       | 2 PCS  |  |
| 14         | WING (L)                     |                                       | 1 PC   |  |
| 15         | WING (R)                     | · · · · · · · · · · · · · · · · · · · | 1 PC   |  |
| 16         | WING SUPPORT (L)             |                                       | 1 PC   |  |
| 17         | WING SUPPORT (R)             |                                       | 1 PC   |  |
| 18         | SIDE RAIL COVER              |                                       | 2 PCS  |  |
| 19         | FOOTBOARD COVER              |                                       | 1 PC   |  |
| 24         | SELF-ADHESIVE<br>VELCRO TAPE |                                       | 1 PC   |  |
|            |                              |                                       |        |  |
|            |                              |                                       |        |  |