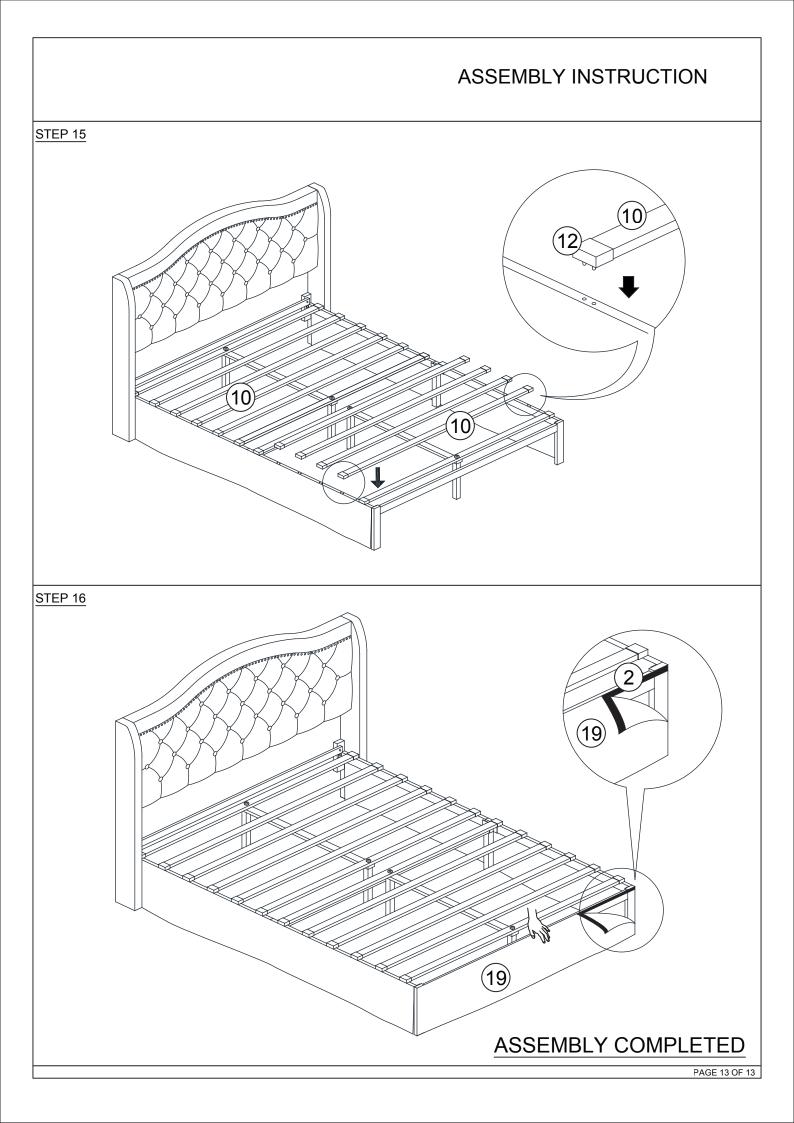

|            | ASSEMBLY INSTRUCTION            |                                         |                                     |  |
|------------|---------------------------------|-----------------------------------------|-------------------------------------|--|
| PARTS LIST |                                 |                                         |                                     |  |
| ITEM       | DESCRIPTION                     | DRAWING                                 | QTY                                 |  |
| 1          | HEADBOARD                       | 1 A A A A A A A A A A A A A A A A A A A | 1 PC                                |  |
| 2          | FOOTBOARD<br>METAL TUBE         |                                         | 1 PC                                |  |
| 3          | FOOTBOARD LEG (L)               |                                         | 1 PC                                |  |
| 4          | FOOTBOARD LEG (R)               |                                         | 1 PC                                |  |
| 5          | SIDE RAIL                       |                                         | 2 PCS                               |  |
| 6          | SIDE RAIL                       |                                         | 2 PCS                               |  |
| 7          | SIDE RAIL LEG                   |                                         | 2 PCS                               |  |
| 8          | SLAT WITH NUT                   |                                         | 4 PCS                               |  |
| 9          | SUPPORT LEG<br>WITH HANGER BOLT |                                         | 4 PCS                               |  |
| 10         | SLAT                            |                                         | 8 PCS                               |  |
| 11         | CENTER SUPPORT                  |                                         | 2 PCS                               |  |
| 1          |                                 | MORE PARTS                              | DETAIL IN NEXT PAGE<br>PAGE 3 OF 13 |  |

|            | ASSEMBLY INSTRUCTION         |                                       |        |  |
|------------|------------------------------|---------------------------------------|--------|--|
| PARTS LIST |                              |                                       |        |  |
| ЕМ         | DESCRIPTION                  | DRAWING                               | QTY    |  |
| 12         | SOCKET                       |                                       | 24 PCS |  |
| 13         | SUPPORT RAIL                 |                                       | 2 PCS  |  |
| 14         | WING (L)                     |                                       | 1 PC   |  |
| 15         | WING (R)                     | · · · · · · · · · · · · · · · · · · · | 1 PC   |  |
| 16         | WING SUPPORT (L)             |                                       | 1 PC   |  |
| 17         | WING SUPPORT (R)             |                                       | 1 PC   |  |
| 18         | SIDE RAIL COVER              |                                       | 2 PCS  |  |
| 19         | FOOTBOARD COVER              |                                       | 1 PC   |  |
| 24         | SELF-ADHESIVE<br>VELCRO TAPE |                                       | 1 PC   |  |
|            |                              |                                       |        |  |
|            |                              |                                       |        |  |