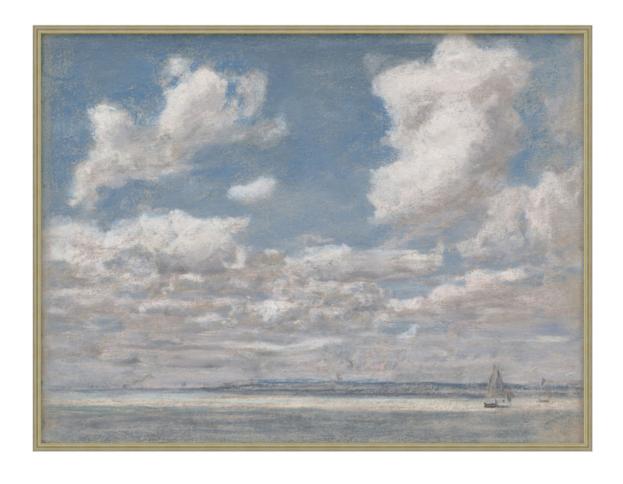

## All of the Clouds 1

D2814S56276-4718

All of the Clouds 1 captures a sunny coastal landscape in the moments surrounding a storm. Toward the top of the canvas, grey blues meet darker slate tones amidst dense and shaded clouds. Along the horizon, a muted palette of soft amber, coral, and light grey break up the sky and water. In the distance, sailboats add visual interest. Part of the carefully curated ART by TA collection, All of the Clouds 1 invites the viewer to escape into the peaceful meditation of this pleasant coastal scene.