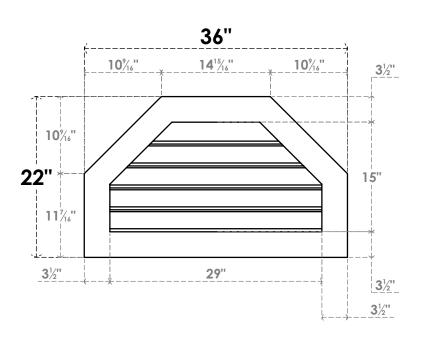

## GVPOT36X2201SF

36"W X 22"H OCTAGONAL TOP SURFACE MOUNT PVC GABLE VENT: FUNCTIONAL, W/ 3-1/2"W X 1"P STANDARD FRAME

**VENTING AREA: 25.01 SQ IN** 

LOUVER HEIGHT: 3" LOUVER QTY: 5

**FRONT** 

SIDE

EKENA MILLWORK 2300 WEST MAIN ST. CLARKSVILLE, TX 75426 TOLL FREE: 866-607-0453 WWW.EKENAMILLWORK.COM