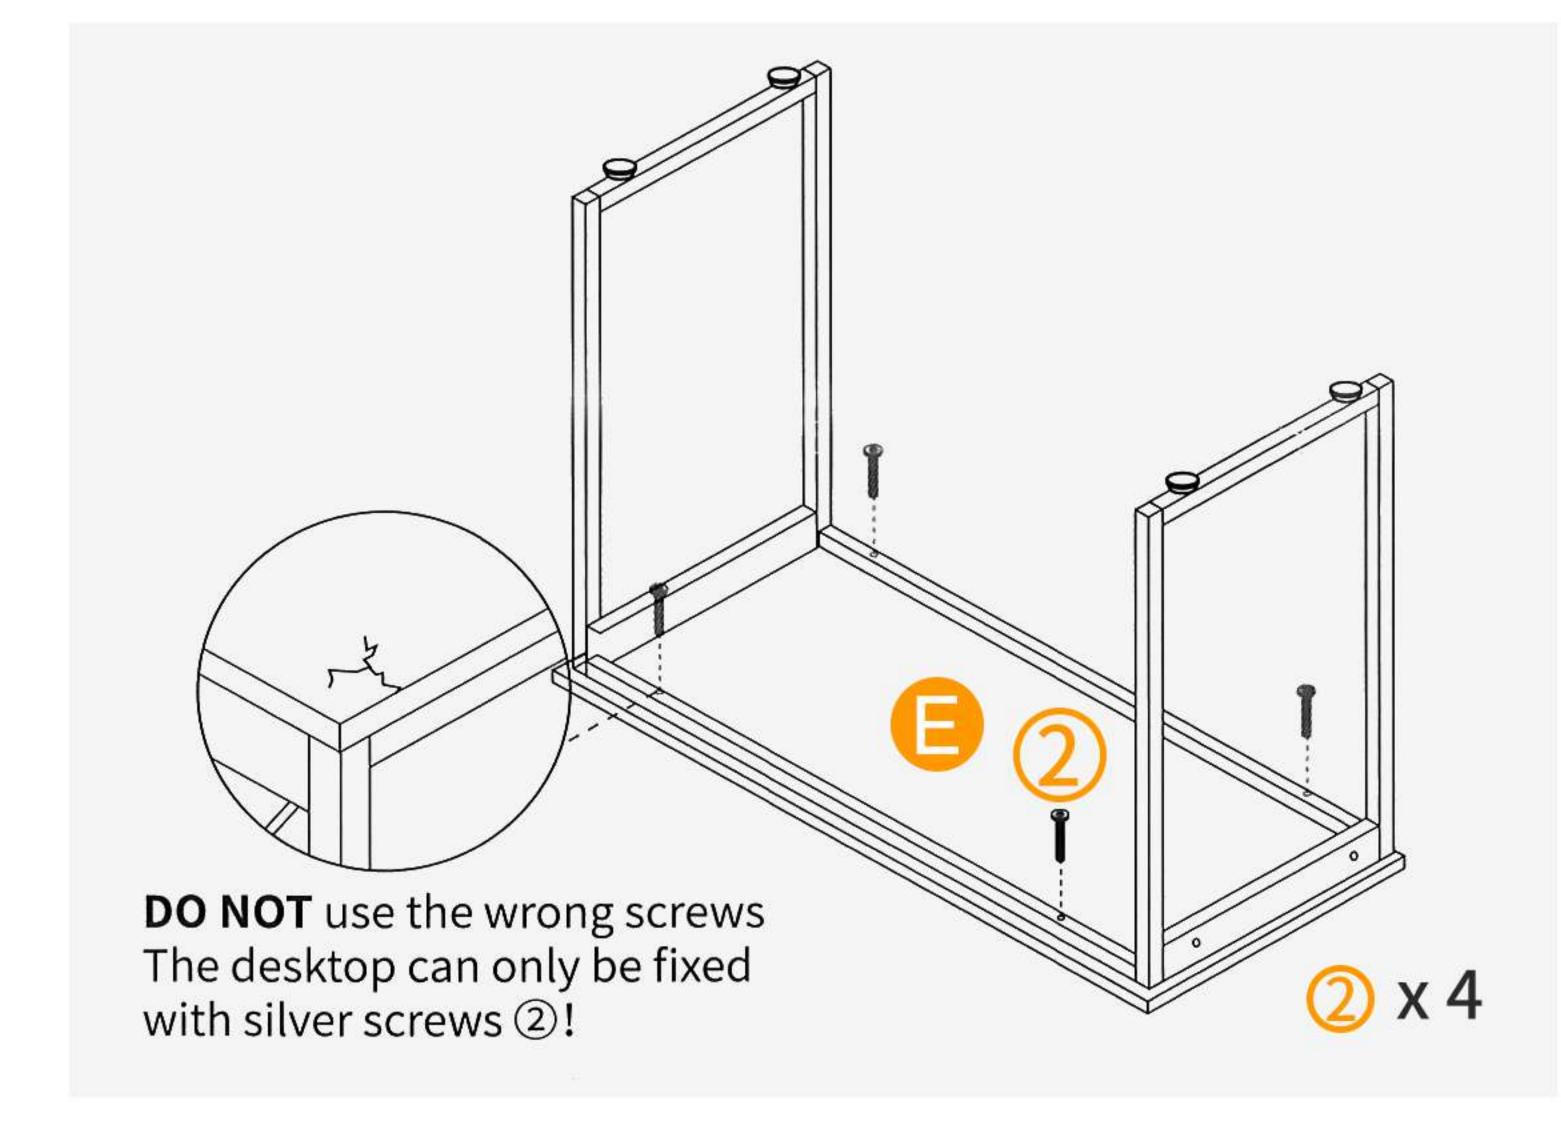

!\text{Note: The desktop can only be fixed with silver screws 2! Please ensure using the correct screws for assembling.

#### 3. Desktop Assembly