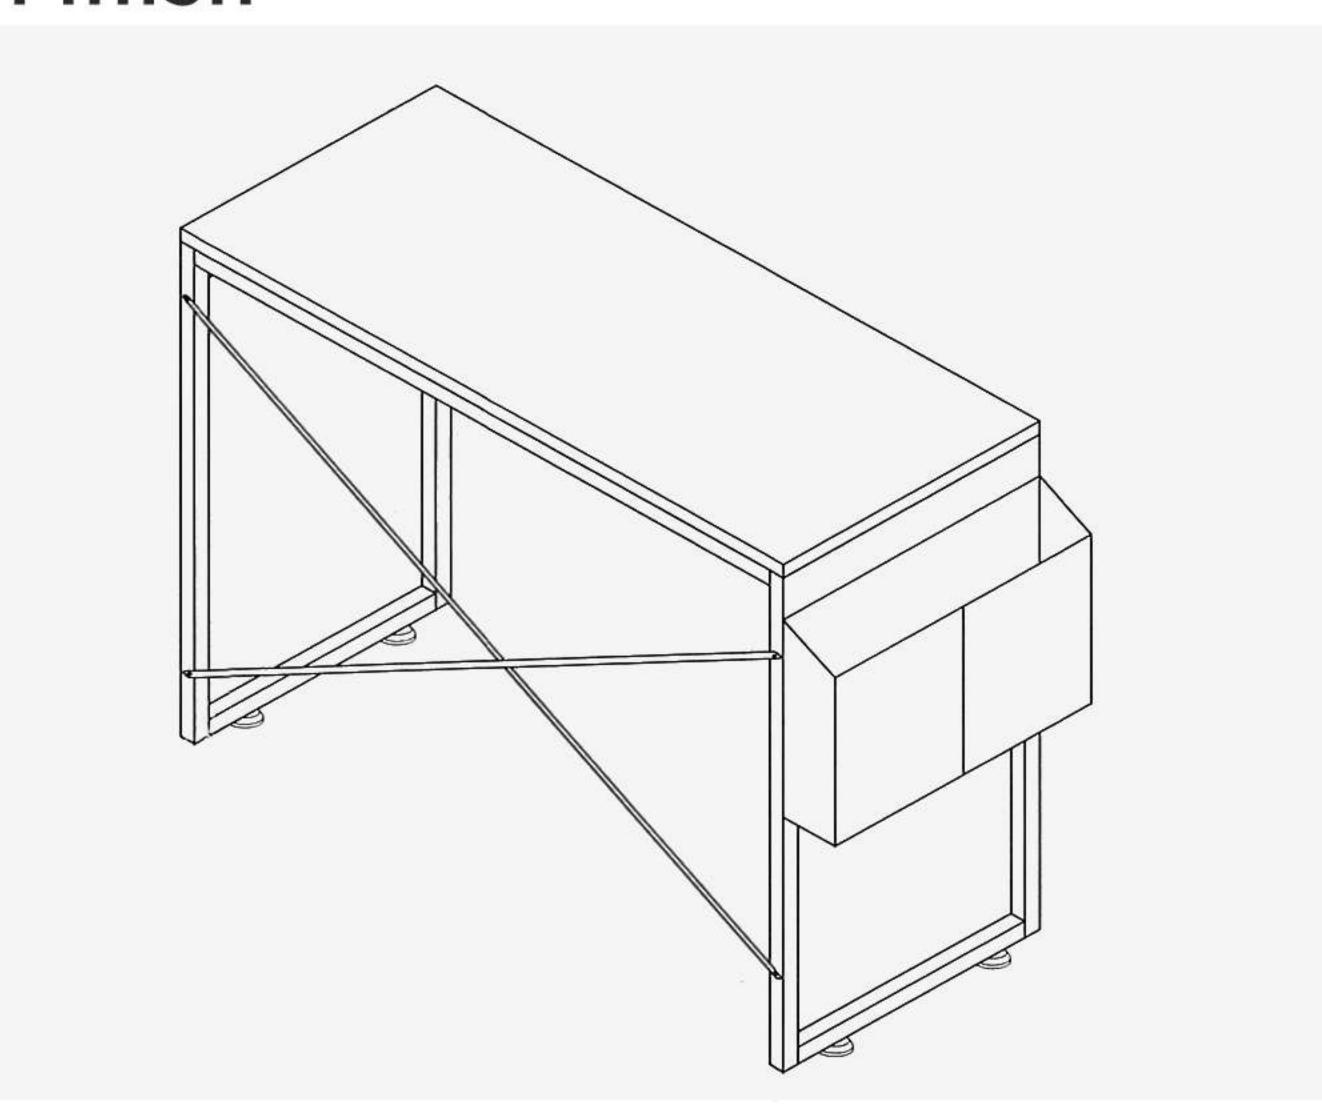

for all the screws during assembly, after the whole desk is aseembled, firmly tightening all the screws.



!\text{Note: The desktop can only be fixed with silver screws 2! Please ensure using the correct screws for assembling.

### Thank you for choosing our product.

Please kindly share your shopping experience if you are satisfied with it. If you have any problem regarding assembling or product itself, please just contact us.

We will do everything we can do to solve all the problem for you

(Note: Two people are recommended to install, which will greatly improve your installation efficiency.)



#### Assembly Instruction

#### 1.Desk Leg Assembly



#### 2. Desk Frame Assembly



#### 3. Desktop Assembly



#### 4. Fixed Rod Assembly



#### 5. Storage Cube Assembly



#### 6. Finish