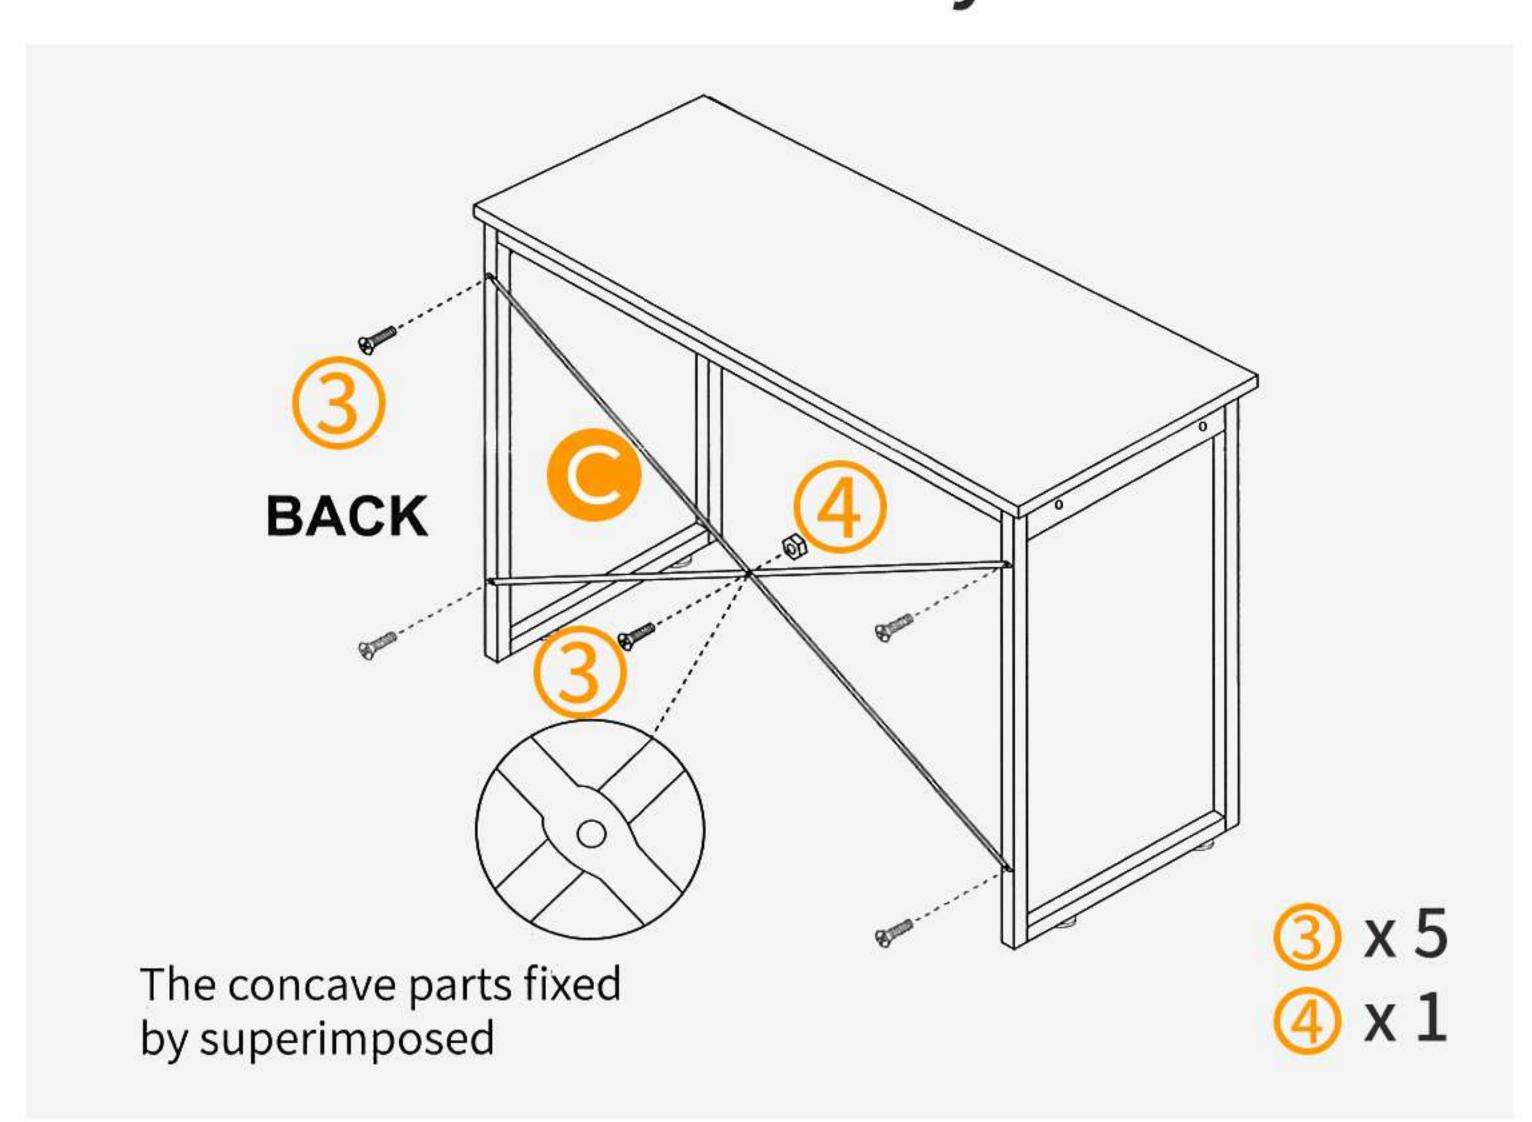

bly process, we suggest you keep a lite tighteness for all the screws during assembly, after the whole desk is aseembled, firmly tightening all the screws.



!\text{Note: The desktop can only be fixed with silver screws 2! Please ensure using the correct screws for assembling.

### Thank you for choosing our product.

Please kindly share your shopping experience if you are satisfied with it. If you have any problem regarding assembling or product itself, please just contact us.

We will do everything we can do to solve all the problem for you

(Note: Two people are recommended to install, which will greatly improve your installation efficiency.)



#### Assembly Instruction

#### 1.Desk Leg Assembly



#### 2. Desk Frame Assembly



#### 3. Desktop Assembly



#### 4. Fixed Rod Assembly



#### 5. Storage Cube Assembly



#### 6. Finish