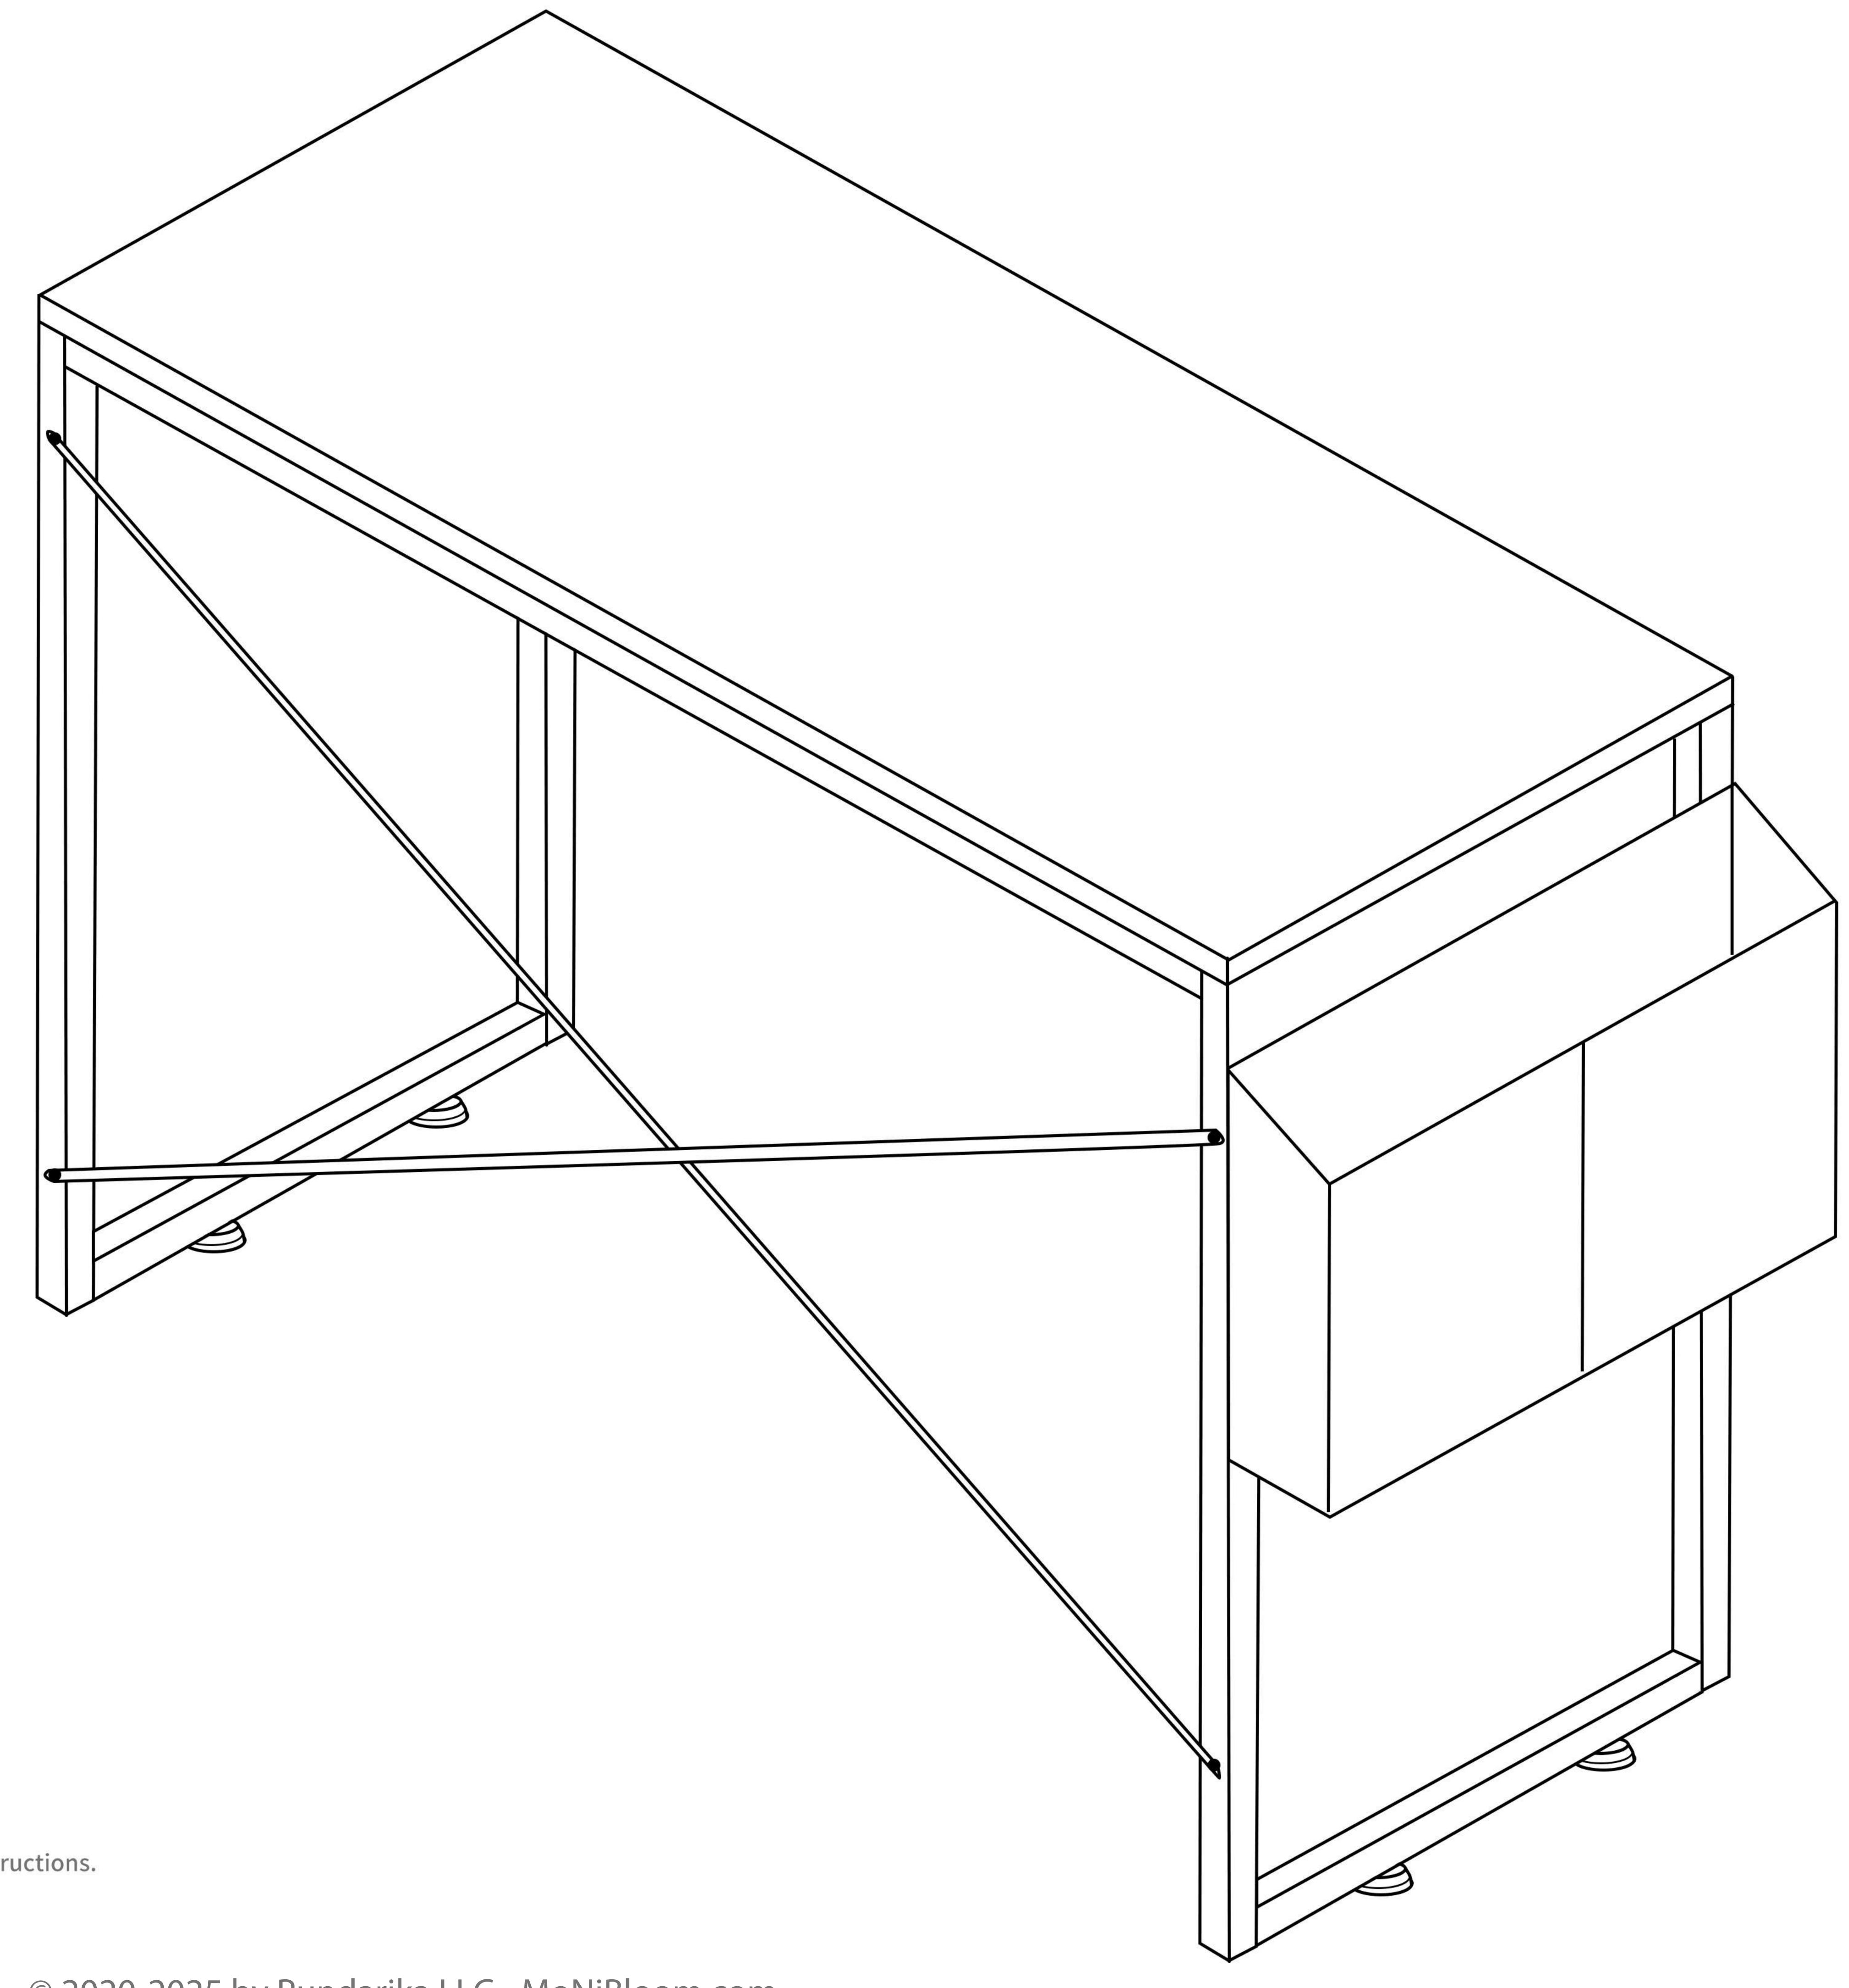

Scan the QR code to view the assembly video.

# Simple Style, Unfading Life.

## Computer Desk

Thank you for choosing our product, please install and use according to the product instructions.



#### Important:



- 1. We recommend two people to install the desk, much easier and faster.
- 2. The metal frames have certain degrees of elasticity. Please DO NOT over tighten the screws during assembly. An over tightened screw can cause bent metal frame and popped desk panel.
- 3. For a smooth assembly process, we suggest you keep a lite tighteness for all the screws during assembly, after the whole desk is aseembled, firmly tightening all the screws.



!\text{Note: The desktop can only be fixed with silver screws 2! Please ensure using the correct screws for assembling.

### Thank you for choosing our product.

Please kindly share your shopping experience if you are satisfied with it. If you have any problem regarding assembling or product itself, please just contact us.

We will do