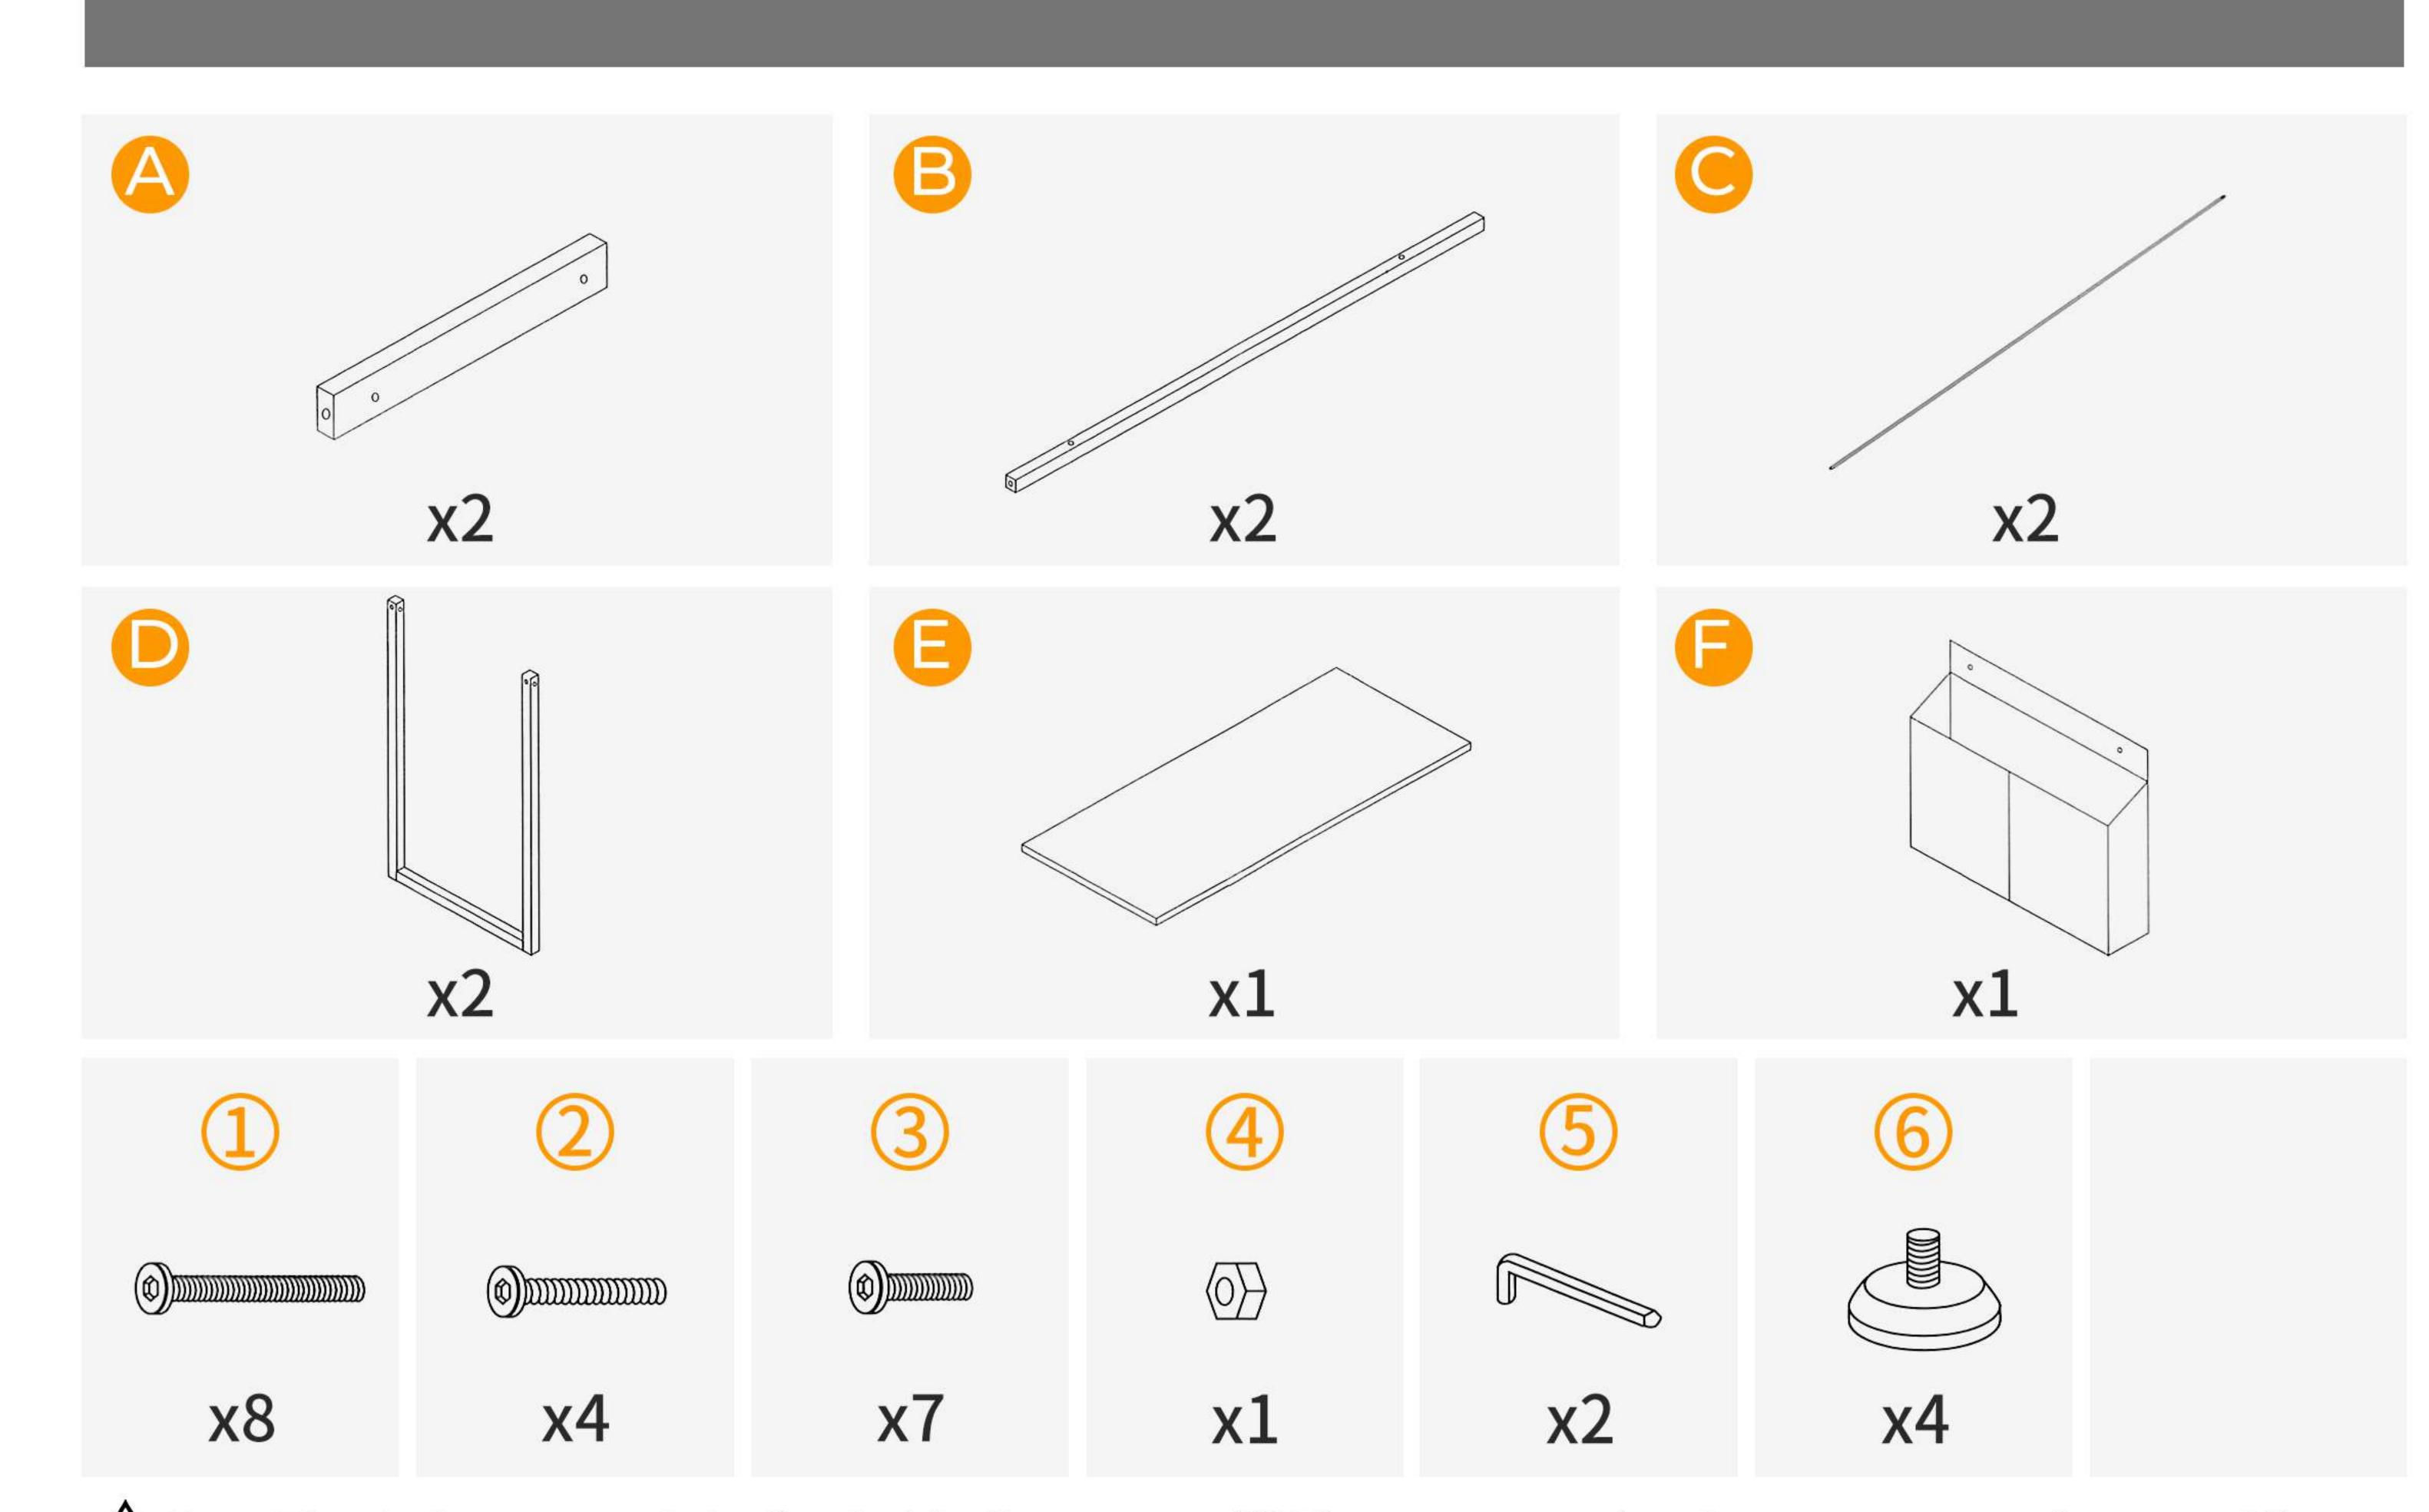

!\text{Note: The desktop can only be fixed with silver screws 2! Please ensure using the correct screws for assembling.

#### Assembly Instruction