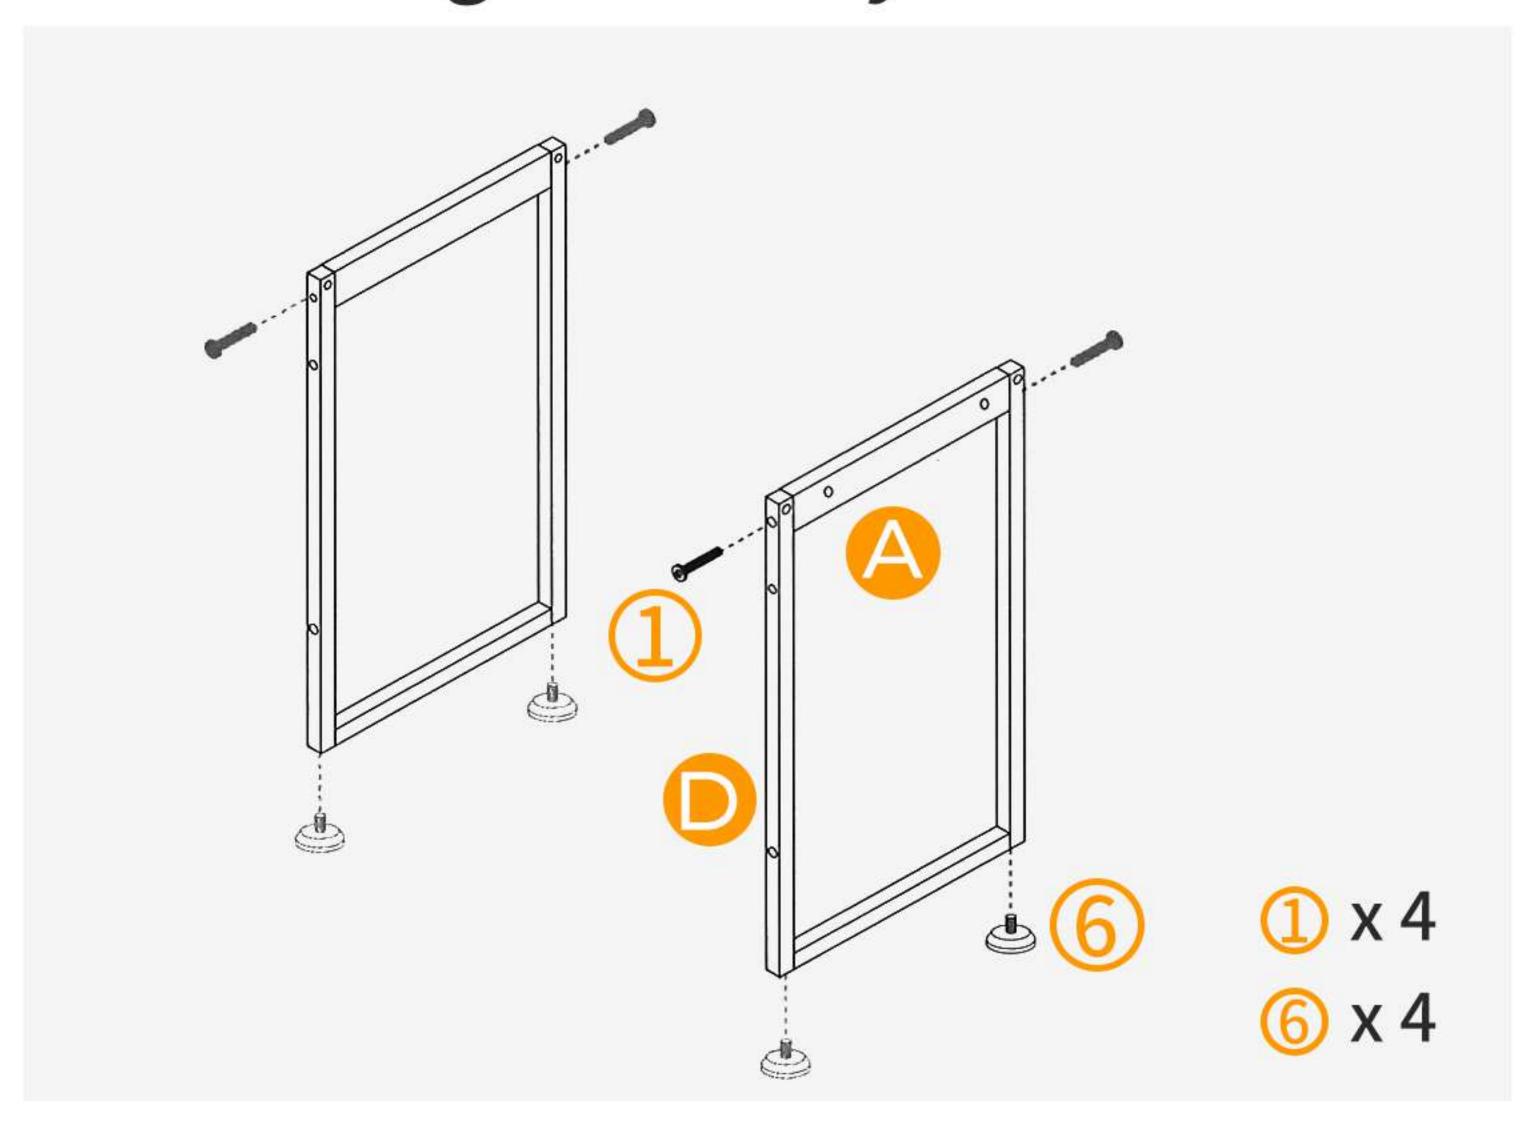

tightened screw can cause bent metal frame and popped desk panel.
- 3. For a smooth assembly process, we suggest you keep a lite tighteness for all the screws during assembly, after the whole desk is aseembled, firmly tightening all the screws.



!\text{Note: The desktop can only be fixed with silver screws 2! Please ensure using the correct screws for assembling.

### Thank you for choosing our product.

Please kindly share your shopping experience if you are satisfied with it. If you have any problem regarding assembling or product itself, please just contact us.

We will do everything we can do to solve all the problem for you

(Note: Two people are recommended to install, which will greatly improve your installation efficiency.)



#### Assembly Instruction

#### 1.Desk Leg Assembly



#### 2. Desk Frame Assembly



#### 3. Desktop Assembly



#### 4. Fixed Rod Assembly



#### 5. Storage Cube Assembly



#### 6. Finish