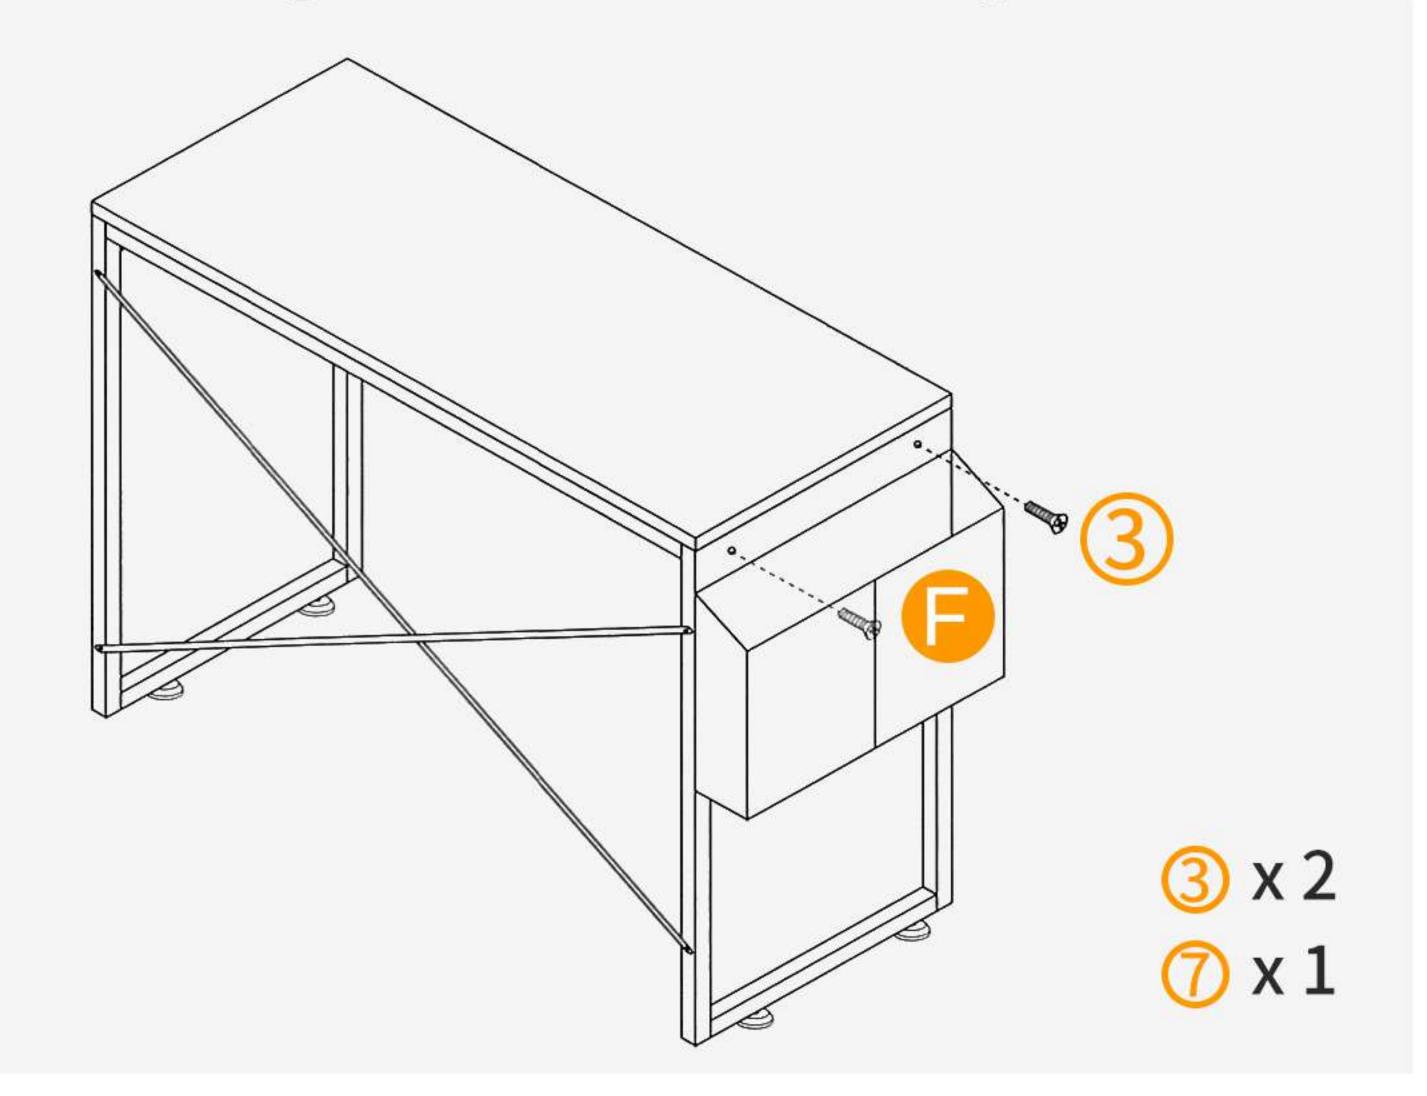

a lite tighteness for all the screws during assembly, after the whole desk is aseembled, firmly tightening all the screws.



!\text{Note: The desktop can only be fixed with silver screws 2! Please ensure using the correct screws for assembling.

### Thank you for choosing our product.

Please kindly share your shopping experience if you are satisfied with it. If you have any problem regarding assembling or product itself, please just contact us.

We will do everything we can do to solve all the problem for you

(Note: Two people are recommended to install, which will greatly improve your installation efficiency.)



#### Assembly Instruction

#### 1.Desk Leg Assembly



#### 2. Desk Frame Assembly



#### 3. Desktop Assembly



#### 4. Fixed Rod Assembly



#### 5. Storage Cube Assembly



#### 6. Finish