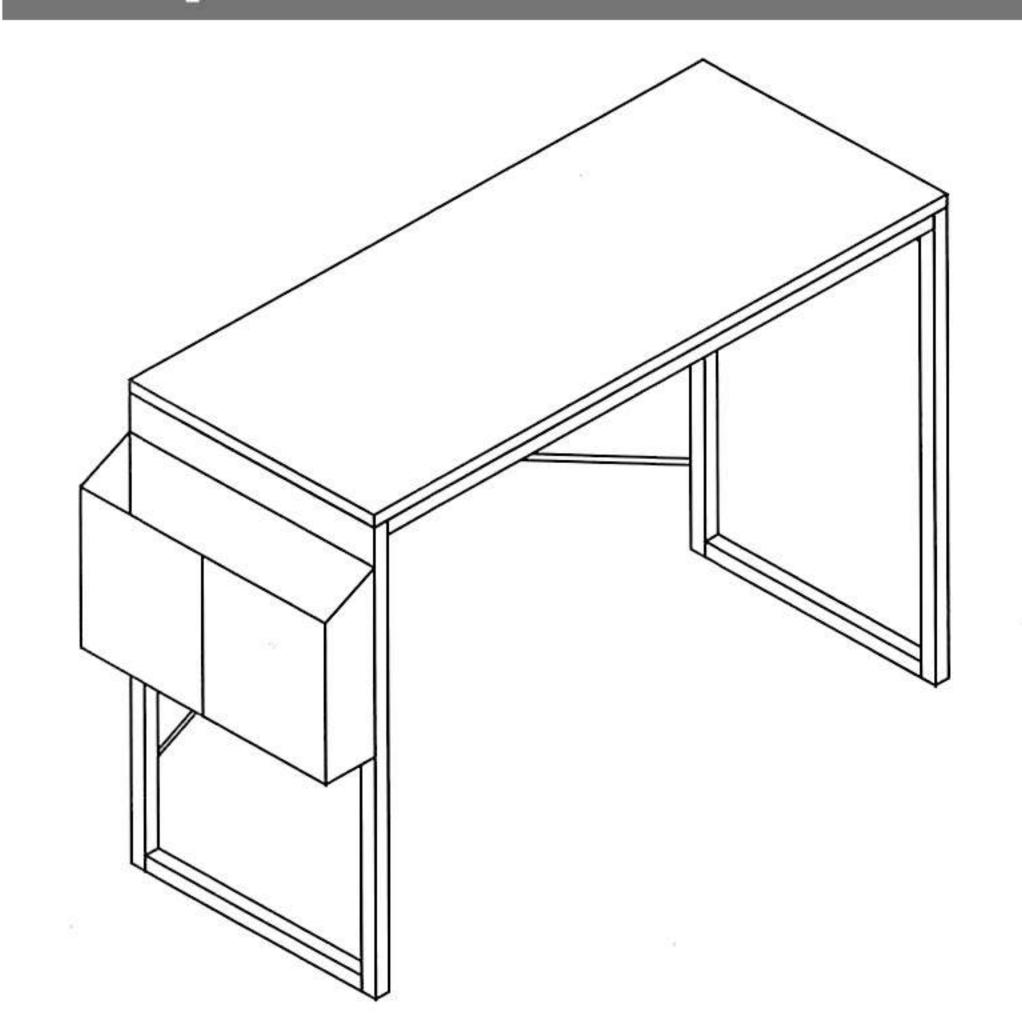

Scan the QR code to view the assembly video.

# Simple Style, Unfading Life.

## Computer Desk

Thank you for choosing our product, please install and use according to the product instructions.



#### Important:



- 1. We recommend two people to install the desk, much easier and faster.
- 2. The metal frames have certain degrees of elasticity. Please DO NOT over tighten the screws during assembly. An over tightened screw can cause bent metal frame and popped desk panel.
- 3. For a smooth assembly process, we suggest you keep a lite tighteness for all the screws during assembly, after the whole desk is aseembled, firmly tightening all the screws.



!\text{Note: The desktop can only be fixed with silver screws 2! Please ensure using the correct screws for assembling.

### Thank you for choosing our product.

Please kindly share your shopping experience if you are satisfied with it. If you have any problem regarding assembling or product itself, please just contact us.

We will do everything we can