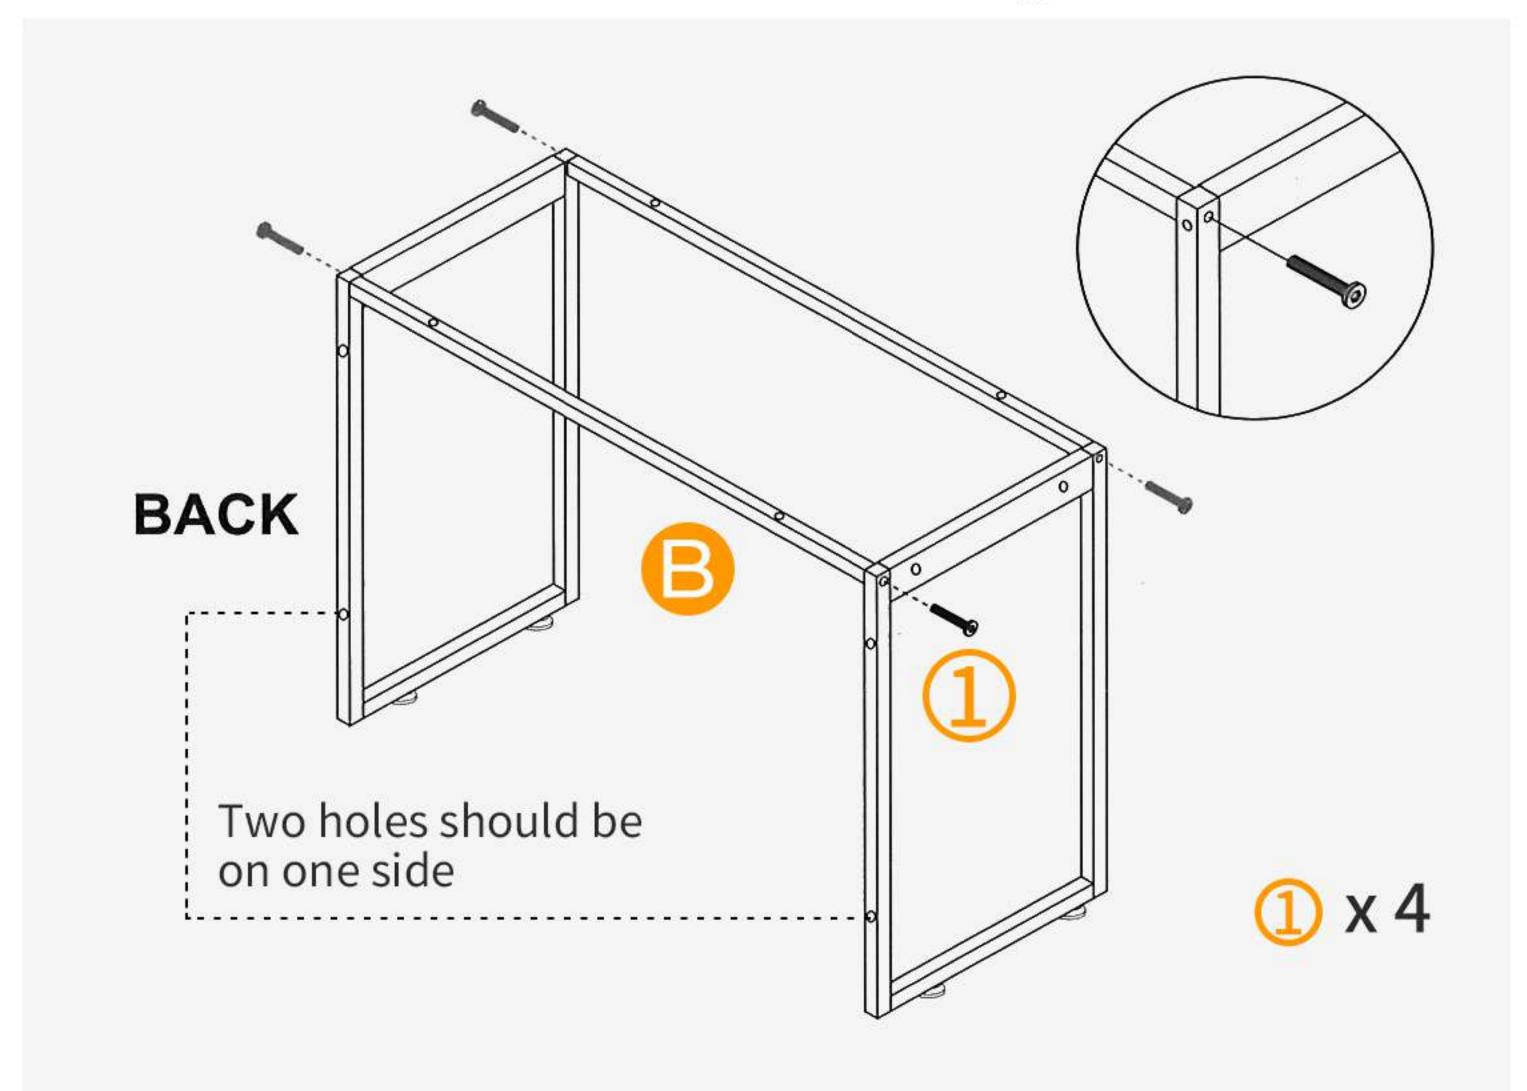

metal frame and popped desk panel.
- 3. For a smooth assembly process, we suggest you keep a lite tighteness for all the screws during assembly, after the whole desk is aseembled, firmly tightening all the screws.



!\text{Note: The desktop can only be fixed with silver screws 2! Please ensure using the correct screws for assembling.

### Thank you for choosing our product.

Please kindly share your shopping experience if you are satisfied with it. If you have any problem regarding assembling or product itself, please just contact us.

We will do everything we can do to solve all the problem for you

(Note: Two people are recommended to install, which will greatly improve your installation efficiency.)



#### Assembly Instruction

#### 1.Desk Leg Assembly



#### 2. Desk Frame Assembly



#### 3. Desktop Assembly



#### 4. Fixed Rod Assembly



#### 5. Storage Cube Assembly



#### 6. Finish