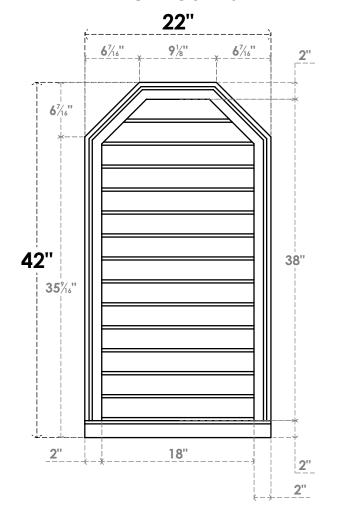

## GVPOT22X4203SN

22"W X 42"H OCTAGONAL TOP SURFACE MOUNT PVC GABLE VENT: NON-FUNCTIONAL, W/ 2"W X 2"P BRICKMOULD SILL FRAME

LOUVER HEIGHT: 2 3/4"

LOUVER QTY: 14

**FRONT** 

SIDE

EKENA MILLWORK 2300 WEST MAIN ST. CLARKSVILLE, TX 75426 TOLL FREE: 866-607-0453 WWW.EKENAMILLWORK.COM