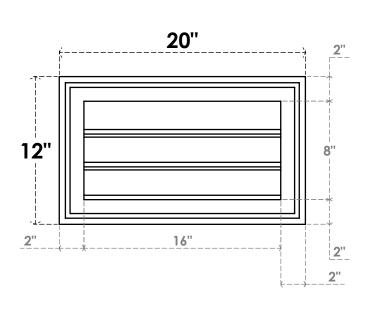

## GVPVE20X1202SF

20"W X 12"H RECTANGLE SURFACE MOUNT PVC GABLE VENT: FUNCTIONAL, W/ 2"W X 1-1/2"P **BRICKMOULD FRAME** 

**VENTING AREA: 8 SQ IN** LOUVER HEIGHT: 2 5/8"

LOUVER QTY: 3

**FRONT** 

SIDE

EKENA MILLWORK 2300 WEST MAIN ST. CLARKSVILLE, TX 75426 TOLL FREE: 866-607-0453 WWW.EKENAMILLWORK.COM