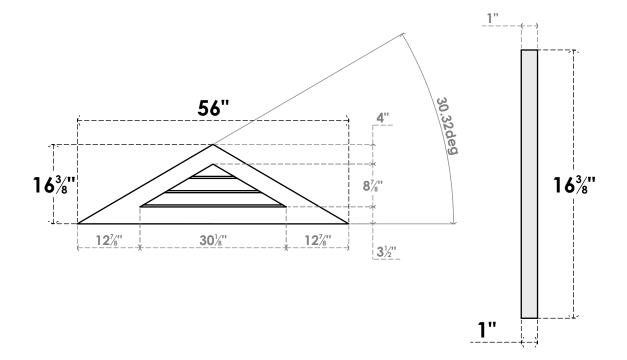

## GVPTR56X1601SN

56"W X 16-3/8"H TRIANGLE SURFACE MOUNT PVC GABLE VENT 7/12 PITCH: NON-FUNCTIONAL, W/ 3-1/2"W X 1"P STANDARD FRAME

**FRONT** 

SIDE

LOUVER HEIGHT: 3" LOUVER QTY: 3

1. INSTALLATION TO BE COMPLETED IN ACCORDANCE WITH MANUFACTURER'S SPECIFICATIONS. 2. DRAWING MAY NOT BE TO SCALE