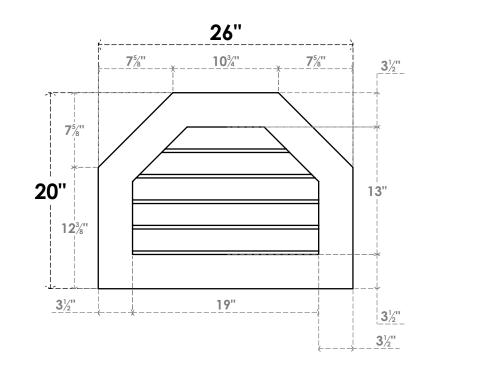

## GVPOT26X2001SN

26"W X 20"H OCTAGONAL TOP SURFACE MOUNT PVC GABLE VENT: NON-FUNCTIONAL, W/ 3-1/2"W X 1"P STANDARD FRAME

1"

20"

FRONT

LOUVER HEIGHT: 2 5/8" LOUVER QTY: 5

NOTES 1. INSTALLATION TO BE COMPLETED IN ACCORDANCE WITH MANUFACTURER'S SPECIFICATIONS. 2. DRAWING MAY NOT BE TO SCALE

SIDE

1"

3. THIS DRAWING IS INTENDED FOR DESIGN AND PLANNING PURPOSES ONLY.

A. ALL INFORMATION CONTAINED HEREIN WAS CURRENT AT THE TIME OF DEVELOPMENT BUT MUST BE REVIEWED AND APPROVED BY THE PRODUCT MANUFACTURER TO BE CONSIDERED ACCURATE.
ARCHITECTURAL GRADE PVC PRODUCTS ARE MADE FROM EXPANDED CELLULAR PVC AND COME NATURALLY WHITE BUT MAY BE