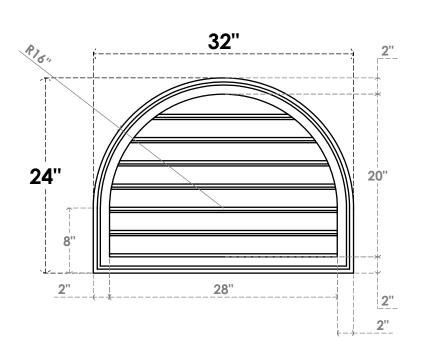

## GVPRT32X2402SF

32"W X 24"H ROUND TOP SURFACE MOUNT PVC GABLE VENT: FUNCTIONAL, W/ 2"W X 1-1/2"P **BRICKMOULD FRAME** 

**VENTING AREA: 38.08 SQ IN** 

LOUVER HEIGHT: 2 7/8"

LOUVER QTY: 7

**FRONT** 

SIDE

1. INSTALLATION TO BE COMPLETED IN ACCORDANCE WITH MANUFACTURER'S SPECIFICATIONS. 2. DRAWING MAY NOT BE TO SCALE