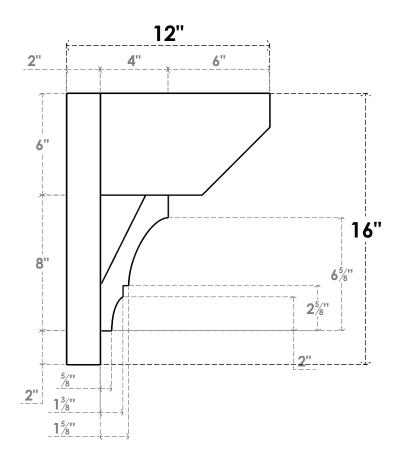

## ITEM NUMBER: OUTUROC060X080X12000X16000X060X020X060BOA24RCPR

6"W TOP X 8"W BACK X 12"D X 16"H X 6"T TOP X 2"T BACK TIMBERTHANE ROUGH CEDAR BALBOA FAUX WOOD OPEN OUTLOOKER, SLAT TOP AND BLOCK BACK, 6"W CLOSED BRACE, PRIMED TAN

SIDE PROFILE

NOTES

**FRONT PROFILE** 

**ISOMETRIC** 

**GENERATED DATE : 07/05/2023** 

**EKENA MILLWORK** 2300 WEST MAIN ST. CLARKSVILLE, TX 75426 TOLL FREE: 866-607-0453 WWW.EKENAMILLWORK.COM INSTALLATION TO BE COMPLETED IN ACCORDANCE WITH MANUFACTURER'S SPECIFICATIONS.
DRAWING MAY NOT BE TO SCALE
THIS DRAWING IS INTENDED FOR DESIGN AND PLANNING PURPOSES ONLY.