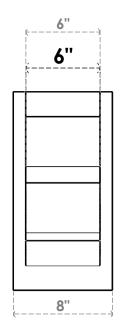

## ITEM NUMBER: OUTUROC060X080X12000X16000X060X020X060BOA24RCPR

6"W TOP X 8"W BACK X 12"D X 16"H X 6"T TOP X 2"T BACK TIMBERTHANE ROUGH CEDAR BALBOA FAUX WOOD OPEN OUTLOOKER, SLAT TOP AND BLOCK BACK, 6"W CLOSED BRACE, PRIMED TAN

SIDE PROFILE

NOTES

**FRONT PROFILE** 

**ISOMETRIC** 

**GENERATED DATE : 07/05/2023** 

**EKENA MILLWORK** 2300 WEST MAIN ST. CLARKSVILLE, TX 75426 TOLL FREE: 866-607-0453 WWW.EKENAMILLWORK.COM INSTALLATION TO BE COMPLETED IN ACCORDANCE WITH MANUFACTURER'S SPECIFICATIONS.
DRAWING MAY NOT BE TO SCALE
THIS DRAWING IS INTENDED FOR DESIGN AND PLANNING PURPOSES ONLY.