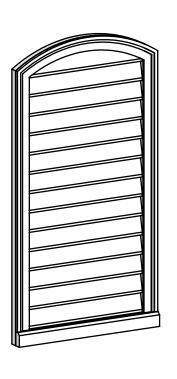

## GVPAR22X4203SN

22"W X 42"H ARCH TOP SURFACE MOUNT PVC GABLE VENT: NON-FUNCTIONAL, W/ 2"W X 2"P **BRICKMOULD SILL FRAME** 

**FRONT** 

SIDE

LOUVER HEIGHT: 2 3/4"

LOUVER QTY: 14

**EKENA MILLWORK** 2300 WEST MAIN ST. CLARKSVILLE, TX 75426 TOLL FREE: 866-607-0453 WWW.EKENAMILLWORK.COM