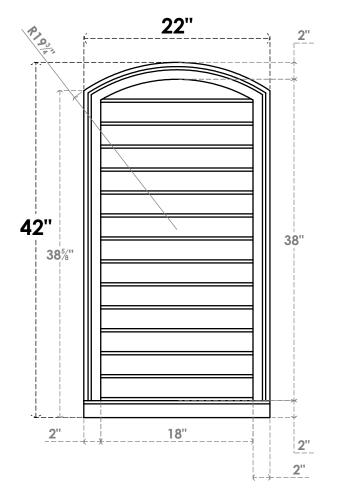

## GVPAR22X4203SN

22"W X 42"H ARCH TOP SURFACE MOUNT PVC GABLE VENT: NON-FUNCTIONAL, W/ 2"W X 2"P **BRICKMOULD SILL FRAME** 

**FRONT** 

SIDE

LOUVER HEIGHT: 2 3/4"

LOUVER QTY: 14

**EKENA MILLWORK** 2300 WEST MAIN ST. CLARKSVILLE, TX 75426 TOLL FREE: 866-607-0453 WWW.EKENAMILLWORK.COM