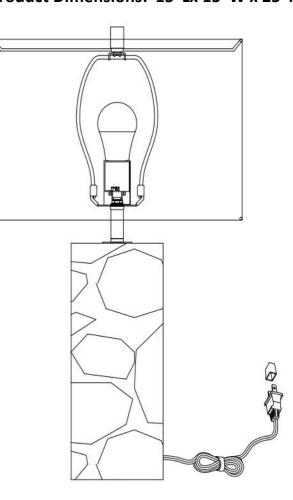

ion
- \* The external flexible cable or cord of this luminaire cannot be replaced
- \* If the cord is damaged, the luminaire shall be destroyed

#### Part List and Hardware List

| PIECE | DESCRIPTION | PICTURE | QUANTITY | PIECE | DESCRIPTION | PICTURE    | QUANTITY |
|-------|-------------|---------|----------|-------|-------------|------------|----------|
| А     | Lamp base   |         | 1X       | E     | Harp        | $\bigcirc$ | 1X       |
| В     | Neck        |         | 1X       | F     | Shade       |            | 1X       |
| С     | Saddle      |         | 1X       | G     | Finial      |            | 1X       |
| D     | Socket      |         | 1X       | Н     | Bulb        |            | 1X       |

# SAFAVIEH COUTURE

Model# CTL1073 Product Dimensions: 15"Lx 15"W x 25"H



## PREPARATION

\* Before beginning assembly of product, make sure all parts are present. Compare parts with package contents list and hardware contents list.

- \* If any part is missing or damaged, do not attempt to assemble the product.
- \* Estimated Assembly Time: 6 minutes.
- \* If you are having difficulty, our friendly Customer Care team is always here to help. Please email customersupport@safavieh.com

#### NOTE: PLEASE USE DIMMABLE TYPE"A" BULB MAX 100-WATT OR LED BULB MAX 12-WATT, THERE IS LED 9-WATT BULB IN THE BOX