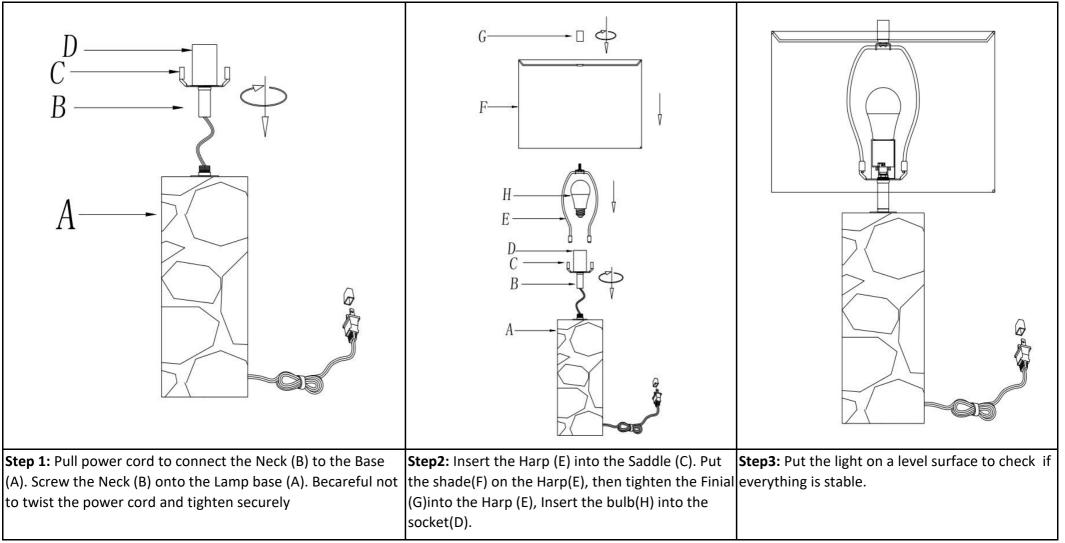

#### Part List and Hardware List

| PIECE | DESCRIPTION | PICTURE | QUANTITY | PIECE | DESCRIPTION | PICTURE    | QUANTITY |
|-------|-------------|---------|----------|-------|-------------|------------|----------|
| А     | Lamp base   |         | 1X       | E     | Harp        | $\bigcirc$ | 1X       |
| В     | Neck        |         | 1X       | F     | Shade       |            | 1X       |
| С     | Saddle      |         | 1X       | G     | Finial      |            | 1X       |
| D     | Socket      |         | 1X       | Н     | Bulb        |            | 1X       |

## PREPARATION

\* Before beginning assembly of product, make sure all parts are present. Compare parts with package contents list and hardware contents list.

- \* If any part is missing or damaged, do not attempt to assemble the product.
- \* Estimated Assembly Time: 6 minutes.
- \* If you are having difficulty, our friendly Customer Care team is always here to help. Please email customersupport@safavieh.com