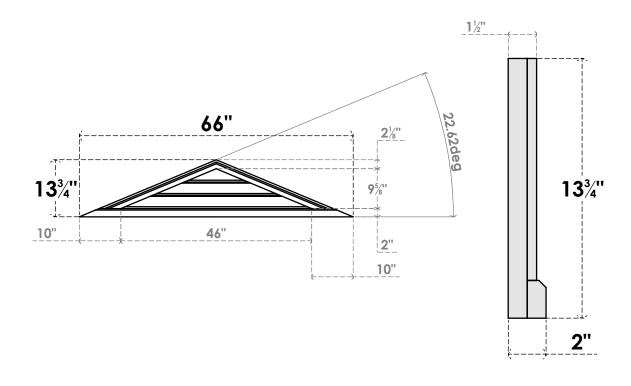

## GVPTR66X1403SF

66"W X 13-3/4"H TRIANGLE SURFACE MOUNT PVC GABLE VENT 5/12 PITCH: FUNCTIONAL, W/ 2"W X 2"P BRICKMOULD SILL FRAME

**VENTING AREA: 11.5 SQ IN** LOUVER HEIGHT: 3 1/4"

LOUVER QTY: 3

**FRONT** 