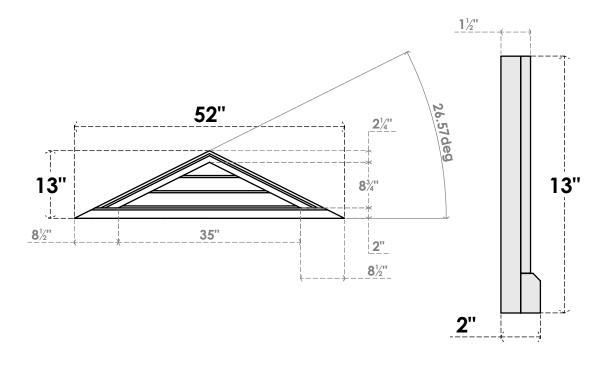

## GVPTR52X1303SN

52"W X 13"H TRIANGLE SURFACE MOUNT PVC GABLE VENT 6/12 PITCH: NON-FUNCTIONAL, W/ 2"W X 2"P BRICKMOULD SILL FRAME

**FRONT** 

SIDE

LOUVER HEIGHT: 2 7/8" LOUVER QTY: 3

1. INSTALLATION TO BE COMPLETED IN ACCORDANCE WITH MANUFACTURER'S SPECIFICATIONS. 2. DRAWING MAY NOT BE TO SCALE