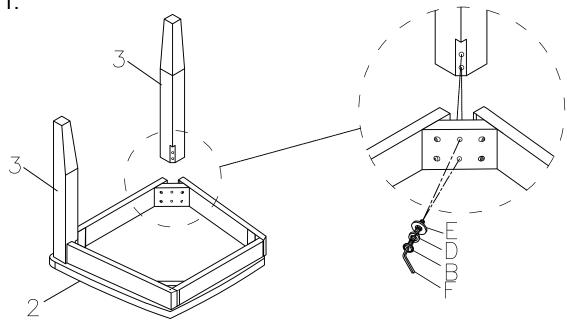

# STEP 1: Use the ALLEN KEY to take off 4 screws of the table corner to assembly the legs