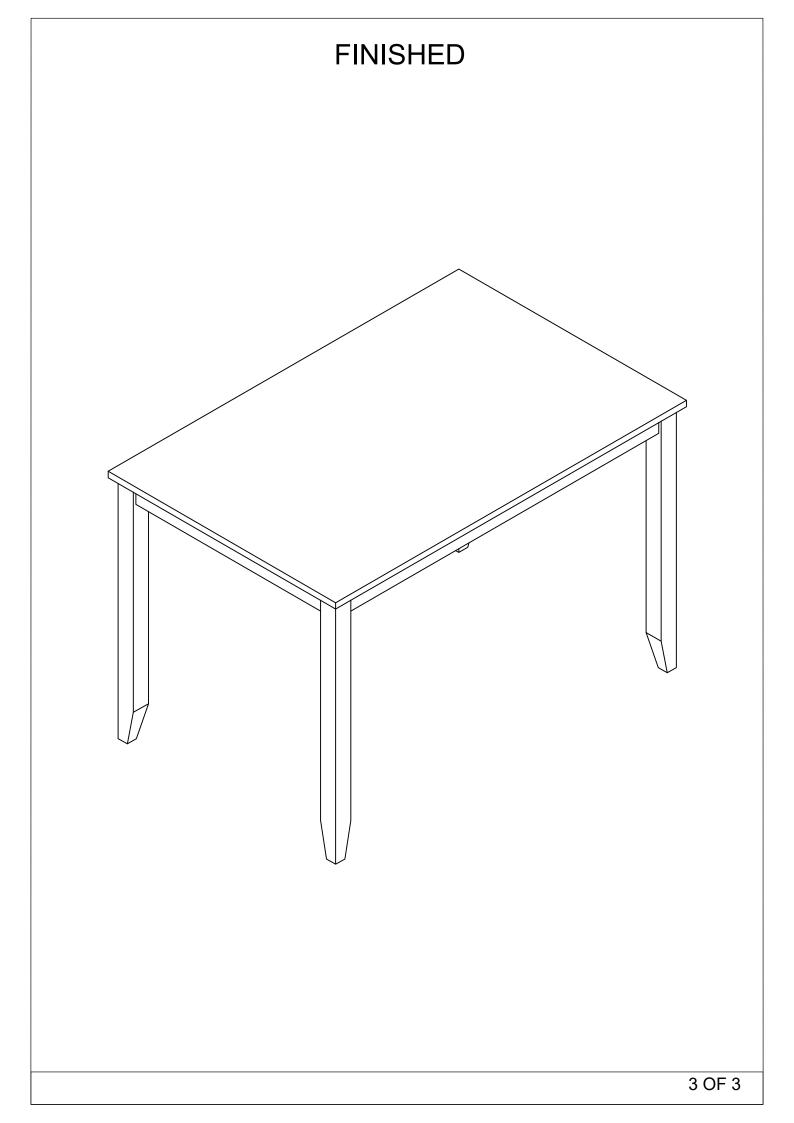

| 2          | LEGS        |        | 4 PCS |

| TIANDVVAINE LIGIO |                                |        |      |
|-------------------|--------------------------------|--------|------|
| NO.               | DESCRIPTION                    | SKETCH | Q'TY |
| Α                 | BOLT<br>Ø5/16" x 65mm          |        | 8PCS |
| В                 | SPRING WASHER<br>Ø5/16" x 13mm |        | 8PCS |
| С                 | FLAT WASHER<br>Ø5/16" x 22mm   |        | 8PCS |
| D                 | ALLEN KEY                      |        | 1PC  |

HARDWARE LISTS

### **DINING TABLE**



ASSEMBLY TOOLS REQUIRED ( NOT INCLUDED)



PLEASE BE CAREFUL DO NOT DAMAGE THE HOLE POSITION WHEN YOU USE POWERTOOLS!

# STEP 1: Use the ALLEN KEY to take off 4 screws of the table corner to assembly the legs







### **DINING Chair**

Thank you for purchasing this quality product. Be sure to check all packing materials carefully for small parts, which may have come loose inside the carton during shipment. Identify and count all items and compare with the PARTS LIST and/or HARDWARE LIST shown below.

Caution: Please read the instructions thoroughly before assembly.

- 1.We recommend that you assemble this product with the assistance of another person; this will make the assembly easier, and will help eliminate damage to the product or injury to persons during assembly.
- 2.Please do not over tighten screws or bolts until the assembly is completed.
- 3.Please put all parts on a non-abrasive floor before assembly, and follow the assembly steps to assemble your newly purchased product correctly and e