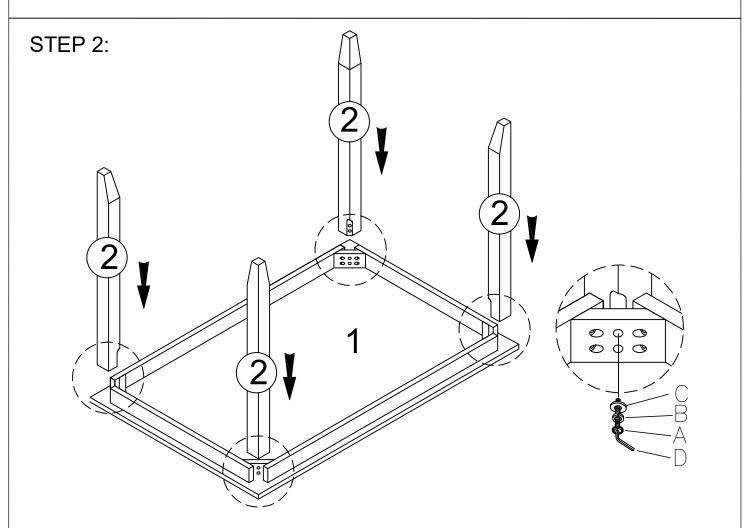

|
| 2          | LEGS        |        | 4 PCS |

| TIANDVVAINE LIGIO |                                |        |      |
|-------------------|--------------------------------|--------|------|
| NO.               | DESCRIPTION                    | SKETCH | Q'TY |
| Α                 | BOLT<br>Ø5/16" x 65mm          |        | 8PCS |
| В                 | SPRING WASHER<br>Ø5/16" x 13mm |        | 8PCS |
| С                 | FLAT WASHER<br>Ø5/16" x 22mm   |        | 8PCS |
| D                 | ALLEN KEY                      |        | 1PC  |

HARDWARE LISTS

### **DINING TABLE**



ASSEMBLY TOOLS REQUIRED ( NOT INCLUDED)



PLEASE BE CAREFUL DO NOT DAMAGE THE HOLE POSITION WHEN YOU USE POWERTOOLS!

# STEP 1: Use the ALLEN KEY to take off 4 screws of the table corner to assembly the legs







### **DINING Chair**

Thank you for purchasing this quality product. Be sure to check all packing materials carefully for small parts, which may have come loose inside the carton during shipment. Identify and count all items and compare with the PARTS LIST and/or HARDWARE LIST shown below.

Caution: Please read the instructions thoroughly before assembly.

- 1.We recommend that you assemble this product with the assistance of another person; this will make the assembly easier, and will help eliminate damage to the product or injury to persons during assembly.
- 2.Please do not over tighten screws or bolts until the assembly is completed.
- 3.Please put all parts on a non-abrasive floor before assembly, and follow the assembly steps to assemble your newly purchased product correctly and