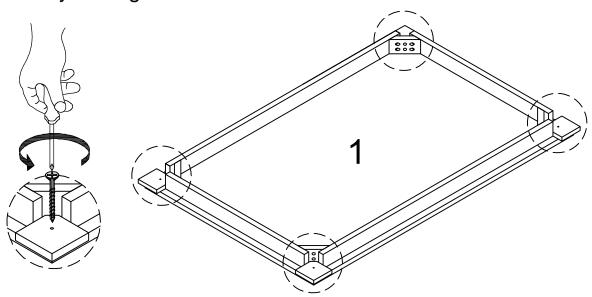

# STEP 1: Use the ALLEN KEY to take off 4 screws of the table corner to assembly the legs