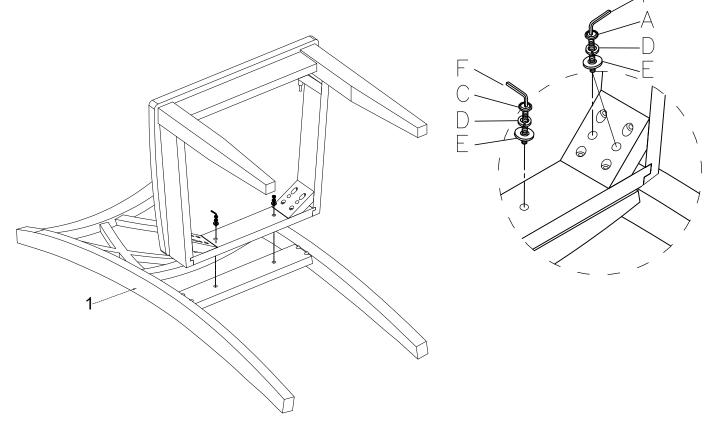

HARDWARE LISTS

DINING Chair

ASSEMBLY TOOLS REQUIRED ( NOT INCLUDED)

PLEASE BE CAREFUL DO NOT DAMAGE THE HOLE POSITION WHEN YOU USE POWERTOOLS!

### STEP 1: