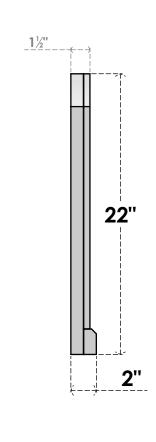

## GVPAR16X2203SF

16"W X 22"H ARCH TOP SURFACE MOUNT PVC GABLE VENT: FUNCTIONAL, W/ 2"W X 2"P **BRICKMOULD SILL FRAME** 

**FRONT** 

SIDE

**VENTING AREA: 18 SQ IN** LOUVER HEIGHT: 2 5/8"

LOUVER QTY: 7

EKENA MILLWORK 2300 WEST MAIN ST. CLARKSVILLE, TX 75426 TOLL FREE: 866-607-0453 WWW.EKENAMILLWORK.COM