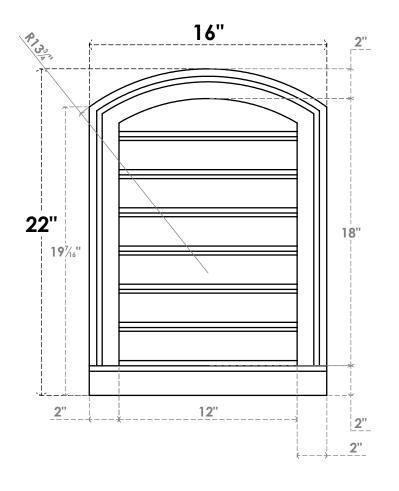

## GVPAR16X2203SF

16"W X 22"H ARCH TOP SURFACE MOUNT PVC GABLE VENT: FUNCTIONAL, W/ 2"W X 2"P **BRICKMOULD SILL FRAME** 

**FRONT** 

SIDE

**VENTING AREA: 18 SQ IN** LOUVER HEIGHT: 2 5/8"

LOUVER QTY: 7

EKENA MILLWORK 2300 WEST MAIN ST. CLARKSVILLE, TX 75426 TOLL FREE: 866-607-0453 WWW.EKENAMILLWORK.COM