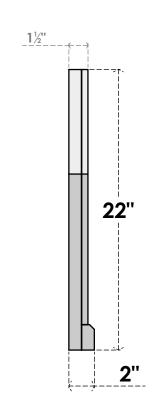

## **GVPOT28X2203SF**

28"W X 22"H OCTAGONAL TOP SURFACE MOUNT PVC GABLE VENT: FUNCTIONAL, W/ 2"W X 2"P **BRICKMOULD SILL FRAME** 

**VENTING AREA: 32.83 SQ IN** 

LOUVER HEIGHT: 2 5/8"

LOUVER QTY: 7

**FRONT** 

SIDE

EKENA MILLWORK 2300 WEST MAIN ST. CLARKSVILLE, TX 75426 TOLL FREE: 866-607-0453 WWW.EKENAMILLWORK.COM

1. INSTALLATION TO BE COMPLETED IN ACCORDANCE WITH MANUFACTURER'S SPECIFICATIONS.
2. DRAWING MAY NOT BE TO SCALE