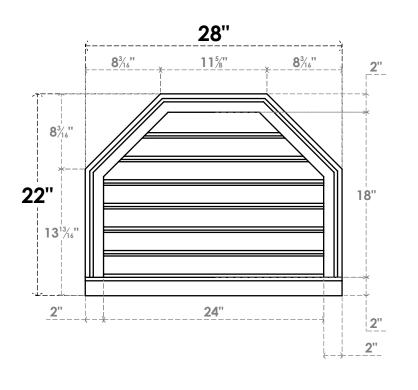

## **GVPOT28X2203SF**

28"W X 22"H OCTAGONAL TOP SURFACE MOUNT PVC GABLE VENT: FUNCTIONAL, W/ 2"W X 2"P **BRICKMOULD SILL FRAME** 

**VENTING AREA: 32.83 SQ IN** 

LOUVER HEIGHT: 2 5/8"

LOUVER QTY: 7

**FRONT** 