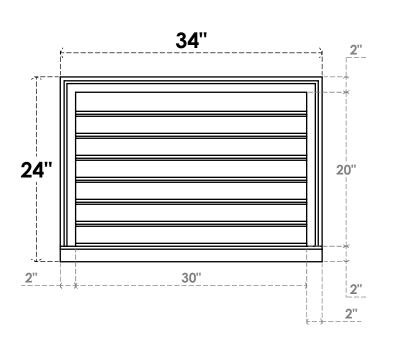

## **GVPVE34X2403SF**

34"W X 24"H RECTANGLE SURFACE MOUNT PVC GABLE VENT: FUNCTIONAL, W/ 2"W X 2"P **BRICKMOULD SILL FRAME** 

**VENTING AREA: 45 SQ IN** LOUVER HEIGHT: 2 7/8"

LOUVER QTY: 7

**FRONT** 

SIDE

EKENA MILLWORK 2300 WEST MAIN ST. CLARKSVILLE, TX 75426 TOLL FREE: 866-607-0453 WWW.EKENAMILLWORK.COM