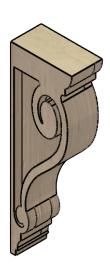

## ITEM NUMBER: CORU02X04X12SCRRCPR

2"W X 4"D X 12"H SERIES 2 THIN SCROLL ROUGH CEDAR TIMBERTHANE FAUX WOOD CORBEL, PRIMED

## **ISOMETRIC**

**EKENA MILLWORK** 2300 WEST MAIN ST. CLARKSVILLE, TX 75426 TOLL FREE: 866-607-0453 WWW.EKENAMILLWORK.COM

GENERATED DATE: 01/28/2023

- 1. INSTALLATION TO BE COMPLETED IN ACCORDANCE WITH MANUFACTURER'S SPECIFICATIONS.
  2. DRAWING MAY NOT BE TO SCALE
  3. THIS DRAWING IS INTENDED FOR DESIGN AND PLANNING PURPOSES ONLY.
  4. ALL INFORMATION CONTAINED HEREIN WAS CURRENT AT THE TIME OF DEVELOPMENT BUT MUST BE REVIEWED AND APPROVED BY THE PRODUCT MANUFACTURER TO BE CONSIDERED ACCURATE.
- 5. TIMBERTHANE ARCHITECTURAL PRODUCTS ARE MADE FROM HIGH DENSITY URETHANE AND COME FACTORY PRIMED