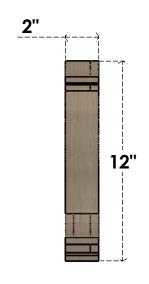

## ITEM NUMBER: CORU02X04X12SCRRCPR

2"W X 4"D X 12"H SERIES 2 THIN SCROLL ROUGH CEDAR TIMBERTHANE FAUX WOOD CORBEL, PRIMED

## SIDE PROFILE