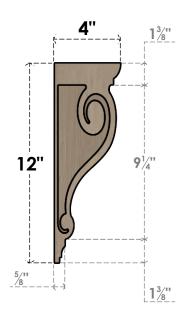

## ITEM NUMBER: CORU02X04X12SCRRCPR

2"W X 4"D X 12"H SERIES 2 THIN SCROLL ROUGH CEDAR TIMBERTHANE FAUX WOOD CORBEL, PRIMED

## FRONT PROFILE