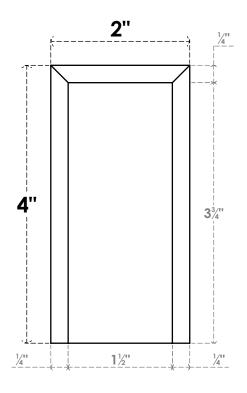

## PBP020X040X100FOS01

2"W X 4"H X 1"P STANDARD FOSTER PLINTH BLOCK WITH BEVELED EDGE, ARCHITECTURAL GRADE PVC

**FRONT** 