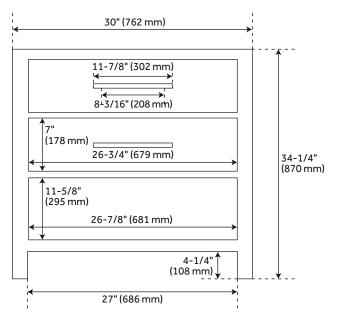

#### FEATURES

Width: 30" Depth: 21" Height: 34-1/4" Optional Vanity Top Depth: 22" Optional Vanity Top Width: 31" **PRODUCT IMAGE** 

All dimensions and specifications are nominal and may vary. Use actual products for accuracy in critical situations.