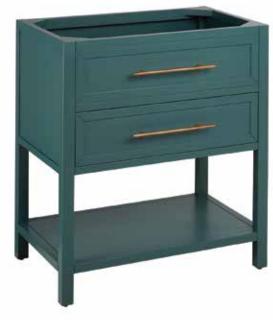

#### FEATURES

Product Finish: Everglade Green Material: Mahogany Installation Type: Freestanding Number of Basins: 1 Number Of Drawers: 1 Features: Soft-close Hinges Assembly Required: No Built-in Adjusters: Yes Hardware Finish: Antique Brass Faucet Included: No Vanity Top Included: Optional Sink Included: Oprtional Matching Mirror Included: Optional

#### FEATURES

Width: 30" Depth: 21" Height: 34-1/4" Optional Vanity Top Depth: 22" Optional Vanity Top Width: 31" **PRODUCT IMAGE** 

All dimensions and specifications are nominal and may vary. Use actual products for accuracy in critical situations.