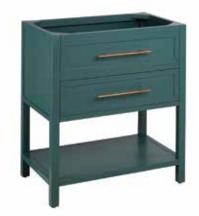

#### FEATURES

Product Finish: Everglade Green Material: Mahogany Installation Type: Freestanding Number of Basins: 1 Number Of Drawers: 1 Features: Soft-close Hinges Assembly Required: No Built-in Adjusters: Yes Hardware Finish: Antique Brass Faucet Included: No Vanity Top Included: Optional Sink Included: Oprtional Matching Mirror Included: Optional

#### FEATURES

Width: 30" Depth: 21" Height: 34-1/4" Optional Vanity Top Depth: 22" Optional Vanity Top Width: 31" **PRODUCT IMAGE** 

All dimensions and specifications are nominal and may vary. Use actual products for accuracy in critical situations.