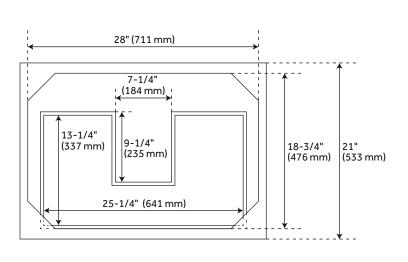

#### FEATURES

Width: 30" Depth: 21" Height: 34-1/4" Optional Vanity Top Depth: 22" Optional Vanity Top Width: 31" **PRODUCT IMAGE** 

All dimensions and specifications are nominal and may vary. Use actual products for accuracy in critical situations.