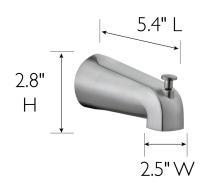

## SPECIFICATIONS

| MATERIAL:              | Zinc                     | WEIGHT:                          | 0.73 lbs. |
|------------------------|--------------------------|----------------------------------|-----------|
| HANDLE MATERIAL:       | N/A                      | PVD FINISH:                      | Yes       |
| SPOUT MATERIAL:        | N/A                      | ESCUTCHEON INCLUDED:             | No        |
| CARTRIDGE MATERIAL:    | N/A                      | VALVE INCLUDED: No               |           |
| WATERWAY MATERIAL:     | N/A                      | PRESSURE B ALANCED VALVE: No     |           |
| VALVE MATERIAL:        | N/A                      | TYPE OF SHOWER HEAD: N/A         |           |
| DRAIN MATERIAL:        | N/A                      | SHOWER HEAD FUNCTIONS (QTY): N/A |           |
| FAUCET TYPE:           | Bath & Shower Trim       | SHOWER HEAD NOZZLE TYPE:         | N/A       |
| SPOUT REACH:           | N/A                      | SHOWER HEAD SHAPE:               | N/A       |
| FLOW RATE:             |                          | SHOWER HEAD PUSH BUTTON:         | N/A       |
| LOW FLOW:              | No                       | TUB SPOUT TYPE:                  | N/A       |
| HANDLES CONFIGURATION: |                          |                                  |           |
| HANDLE REACH:          | N/A                      |                                  |           |
| QUICK ATTACH INCLUDED: |                          |                                  |           |
| DIMENSIONS:            | 2.8" H × 5.4" L × 2.5" D |                                  |           |
|                        |                          |                                  |           |