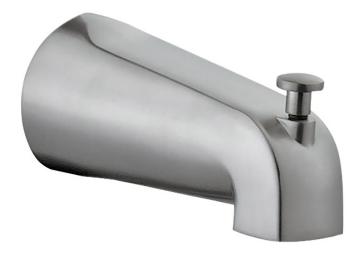

**522920** TUB & SHOWER

## Slip-On Tub Diverter Spout Satin Nickel

## SPECIFICATIONS

| MATERIAL:              | Zinc                     | WEIGHT:                          | 0.73 lbs. |
|------------------------|--------------------------|----------------------------------|-----------|
| HANDLE MATERIAL:       | N/A                      | PVD FINISH:                      | Yes       |
| SPOUT MATERIAL:        | N/A                      | ESCUTCHEON INCLUDED:             | No        |
| CARTRIDGE MATERIAL:    | N/A                      | VALVE INCLUDED: No               |           |
| WATERWAY MATERIAL:     | N/A                      | PRESSURE B ALANCED VALVE: No     |           |
| VALVE MATERIAL:        | N/A                      | TYPE OF SHOWER HEAD: N/A         |           |
| DRAIN MATERIAL:        | N/A                      | SHOWER HEAD FUNCTIONS (QTY): N/A |           |
| FAUCET TYPE:           | Bath & Shower Trim       | SHOWER HEAD NOZZLE TYPE:         | N/A       |
| SPOUT REACH:           | N/A                      | SHOWER HEAD SHAPE:               | N/A       |
| FLOW RATE:             |                          | SHOWER HEAD PUSH BUTTON:         | N/A       |
| LOW FLOW:              | No                       | TUB SPOUT TYPE:                  | N/A       |
| HANDLES CONFIGURATION: |                          |                                  |           |
| HANDLE REACH:          | N/A                      |                                  |           |
| QUICK ATTACH INCLUDED: |                          |                                  |           |
| DIMENSIONS:            | 2.8" H × 5.4" L × 2.5" D |                                  |           |
|                        |                          |                                  |           |