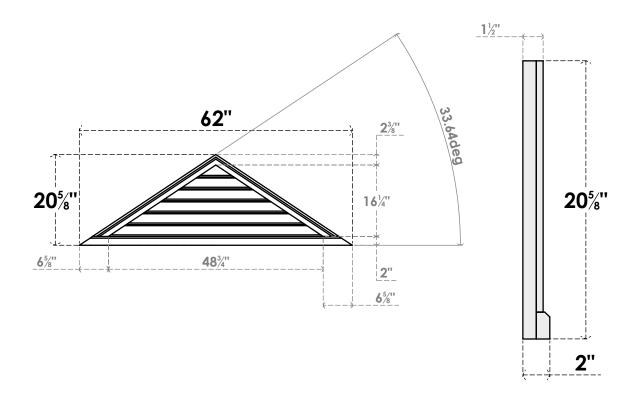

## GVPTR62X2103SF

62"W X 20-5/8"H TRIANGLE SURFACE MOUNT PVC GABLE VENT 8/12 PITCH: FUNCTIONAL, W/ 2"W X 2"P BRICKMOULD SILL FRAME

**VENTING AREA: 30.48 SQ IN** LOUVER HEIGHT: 2 3/4"

LOUVER QTY: 6

**FRONT** 