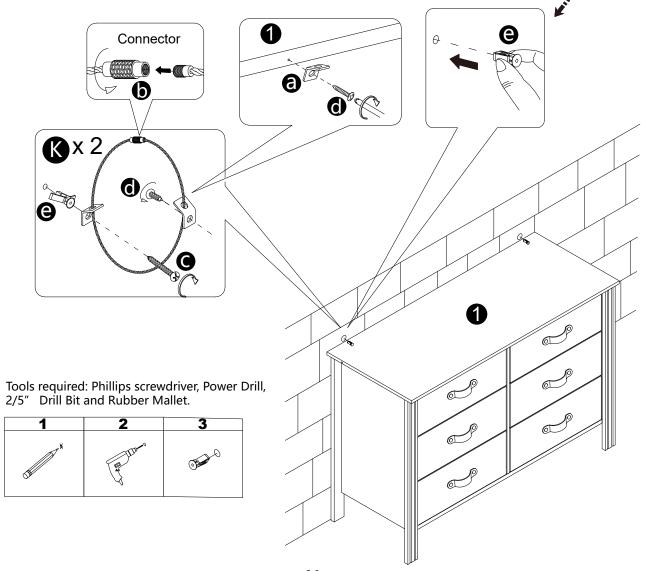

#### **WARNING**

Serious or fatal injuries can occur from furniture tipping over. To prevent the furniture from tipping over we recommend that it is permanently fixed to the wall. Wall anchor and hardware are included with this product. Please make sure hardware is suitable for your walls before installing, as different wall materials may require different types of anchors.