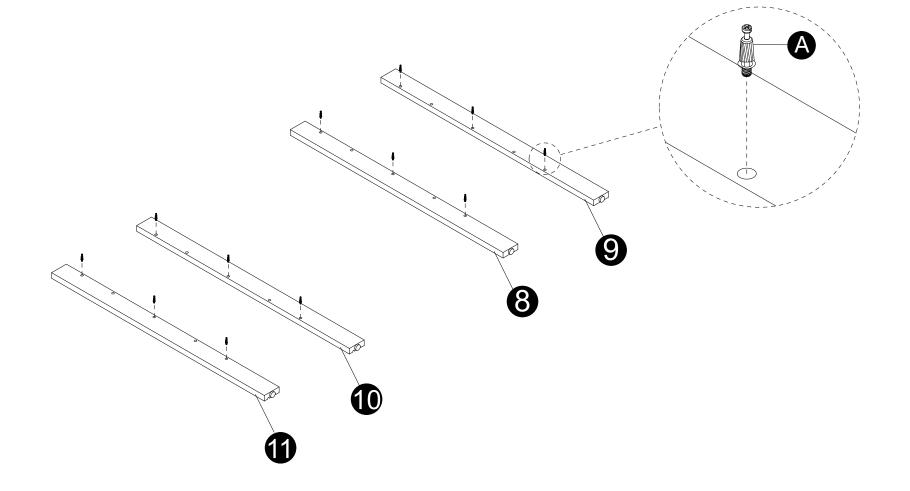

· Screw cam bolts (A) into panels (8,9,10,11).

- Insert dowels (C) into panels (2,3).
  Attach panels (8,9) to panels (2,3).
  Insert and secure cam locks (B) to panels (2,3) to lock it.

- Insert dowels (C) into panels (2,3).
  Attach panels (10,11) to panels (2,3).
  Insert and secure cam locks (B) to panels (2,3) to lock it.