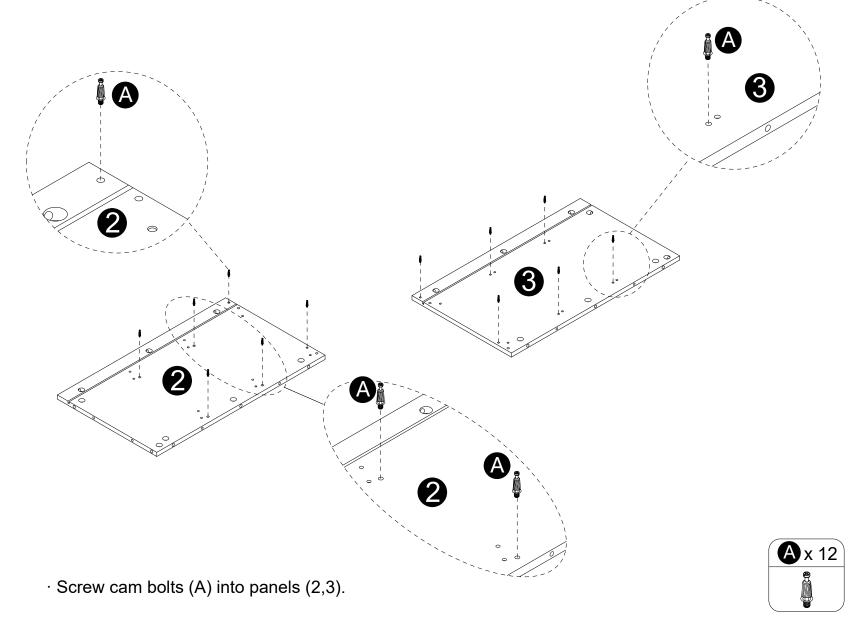

# WHALS IN THE BOX

· Screw cam bolts (A) into panel (4).

Unfinished edge

- · Insert dowels (C) into panels (7).
- · Attach panels (7) to panel (4).
- · Insert and secure cam locks (B) to panels (7) to lock it.