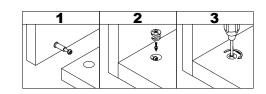

# WHALS IN THE BOX

· Screw cam bolts (A) into panel (4).

Unfinished edge

- · Insert dowels (C) into panels (7).
- · Attach panels (7) to panel (4).
- · Insert and secure cam locks (B) to panels (7) to lock it.