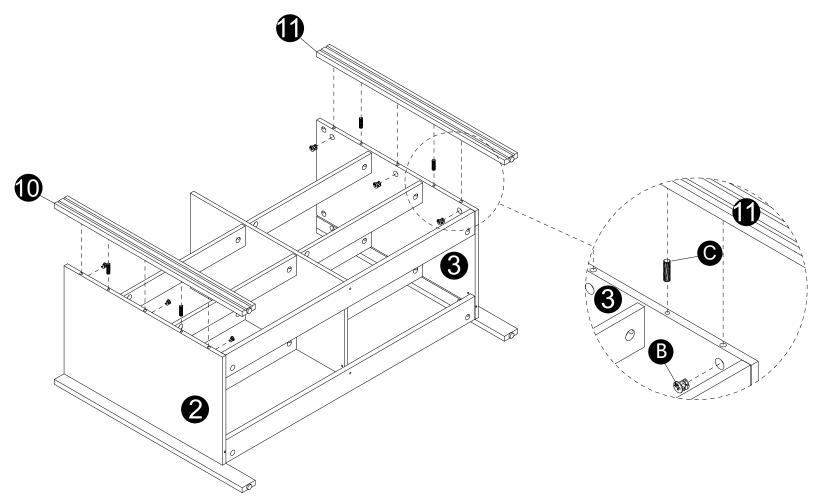

· Screw cam bolts (A) into panels (8,9,10,11).

- Insert dowels (C) into panels (2,3).
  Attach panels (8,9) to panels (2,3).
  Insert and secure cam locks (B) to panels (2,3) to lock it.

- Insert dowels (C) into panels (2,3).
  Attach panels (10,11) to panels (2,3).
  Insert and secure cam locks (B) to panels (2,3) to lock it.

Attach parts (14,15) to panels (2,3,4) with screws (E)..

·Carefully slide panels (12,13) into place along the back of the assembly.

· Screw cam bolts (A) into panel (1).

- · Insert dowels (C) into panels (2,3,4).
- Attach panel (1) to panels (2,3,4).
- Insert and secure cam locks (B) to panels (2,3,4) to lock it.