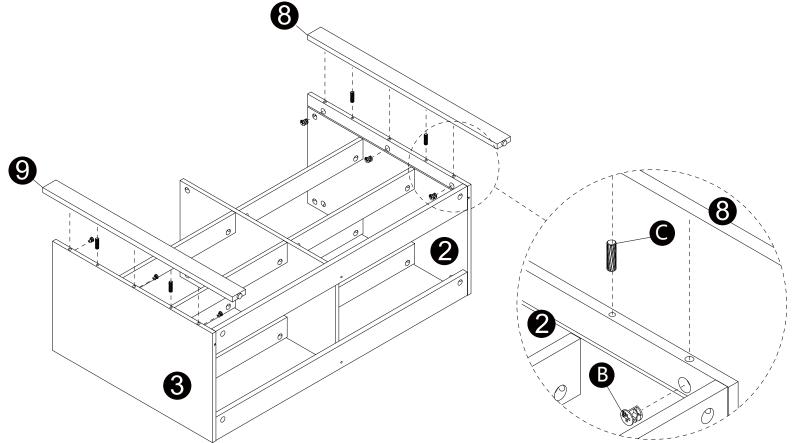

· Screw cam bolts (A) into panels (8,9,10,11).

- Insert dowels (C) into panels (2,3).
  Attach panels (8,9) to panels (2,3).
  Insert and secure cam locks (B) to panels (2,3) to lock it.

- Insert dowels (C) into panels (2,3).
  Attach panels (10,11) to panels (2,3).
  Insert and secure cam locks (B) to panels (2,3) to lock it.

Attach parts (14,15) to panels (2,3,4) with screws (E)..

·Carefully slide panels (12,13) into place along the back of the assembly.

· Screw cam bolts (A) into panel (1).

- · Insert dowels (C) into panels (2,3,4).
- Attach panel (1) to panels (2,3,4).
- Insert and secure cam locks (B) to panels (2,3,4) to lock it.