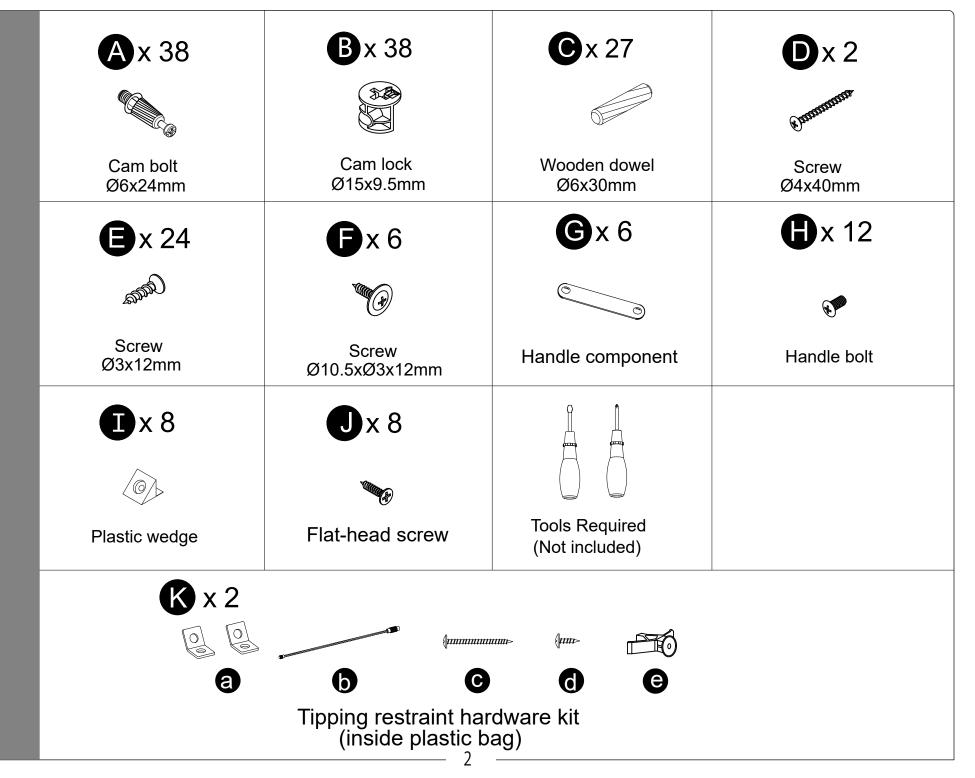

# WHALS IN THE BOX

· Screw cam bolts (A) into panel (4).

Unfinished edge

- · Insert dowels (C) into panels (7).
- · Attach panels (7) to panel (4).
- · Insert and secure cam locks (B) to panels (7) to lock it.

### Unfinished edge

- · Insert dowels (C) into panel (4). · Attach panels (5,6) to panel (4) with screws (D).

- Insert dowels (C) into panels (5,6,7).
  Attach panels (2,3) to panels (5,6,7).
  Insert and secure cam locks (B) to panels (5,6,7) to lock it.

· Screw cam bolts (A) into panels (8,9,10,11).

- Insert dowels (C) into panels (2,3).
  Attach panels (8,9) to panels (2,3).
  Insert and secure cam locks (B) to panels (2,3) to lock it.

- Insert dowels (C) into panels (2,3).
  Attach panels (10,11) to panels (2,3).
  Insert and secure cam locks (B) to panels (2,3) to lock it.

Attach parts (14,15) to panels (2,3,4) with screws (E)..

·Carefully slide panels (12,13) into place along the back of the assembly.

· Screw cam bolts (A) into panel (1).

- · Insert dowels (C) into panels (2,3,4).
- Attach panel (1) to panels (2,3,4).
- Insert and secure cam locks (B) to panels (2,3,4) to lock it.

· Attach panels (12,13) with screws (F) correctly.

· Secure parts (I) to panels (1,2,3,6) using screws (J).

· Attach handles (G) to panels (16) with bolts (H).

· Carefully slide panels (16) into place along the bottom of the assembly.