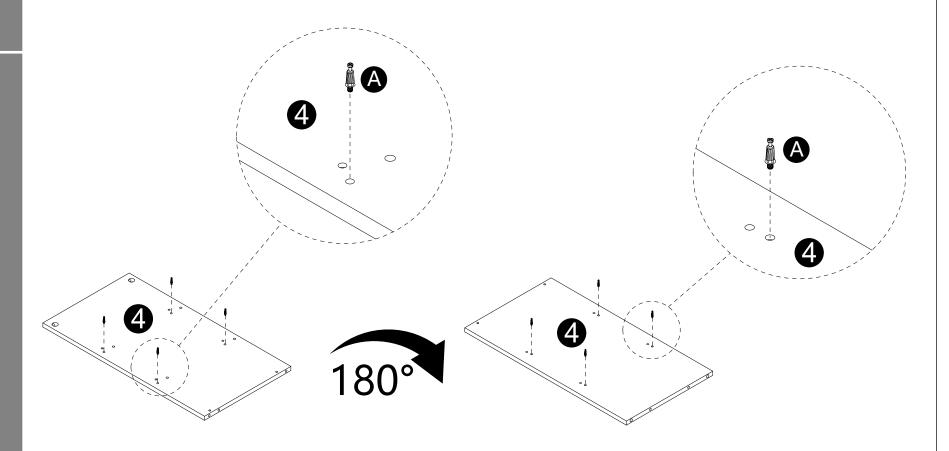

# WHALS IN THE BOX

· Screw cam bolts (A) into panel (4).

Unfinished edge

- · Insert dowels (C) into panels (7).
- · Attach panels (7) to panel (4).
- · Insert and secure cam locks (B) to panels (7) to lock it.