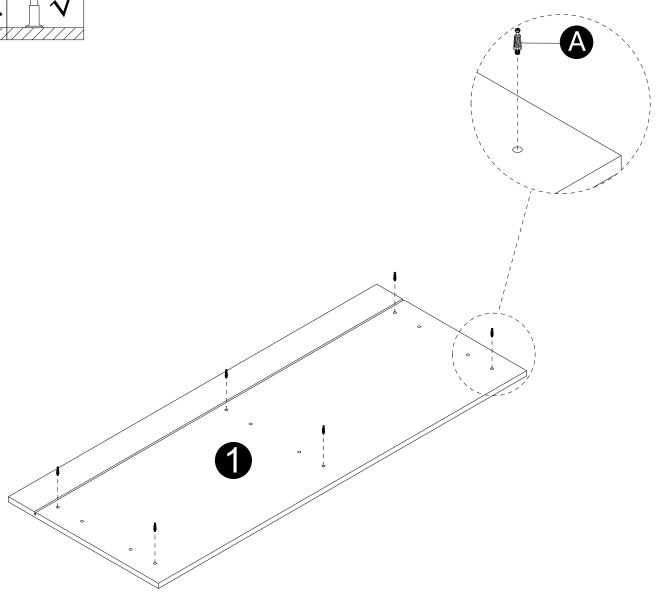

# WHALS IN THE BOX

· Screw cam bolts (A) into panel (4).

Unfinished edge

- · Insert dowels (C) into panels (7).
- · Attach panels (7) to panel (4).
- · Insert and secure cam locks (B) to panels (7) to lock it.