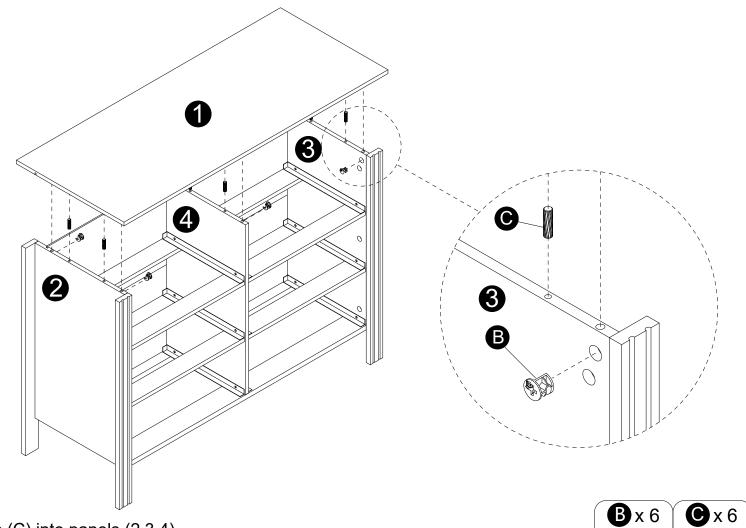

Attach parts (14,15) to panels (2,3,4) with screws (E)..

·Carefully slide panels (12,13) into place along the back of the assembly.

· Screw cam bolts (A) into panel (1).

- · Insert dowels (C) into panels (2,3,4).
- Attach panel (1) to panels (2,3,4).
- Insert and secure cam locks (B) to panels (2,3,4) to lock it.