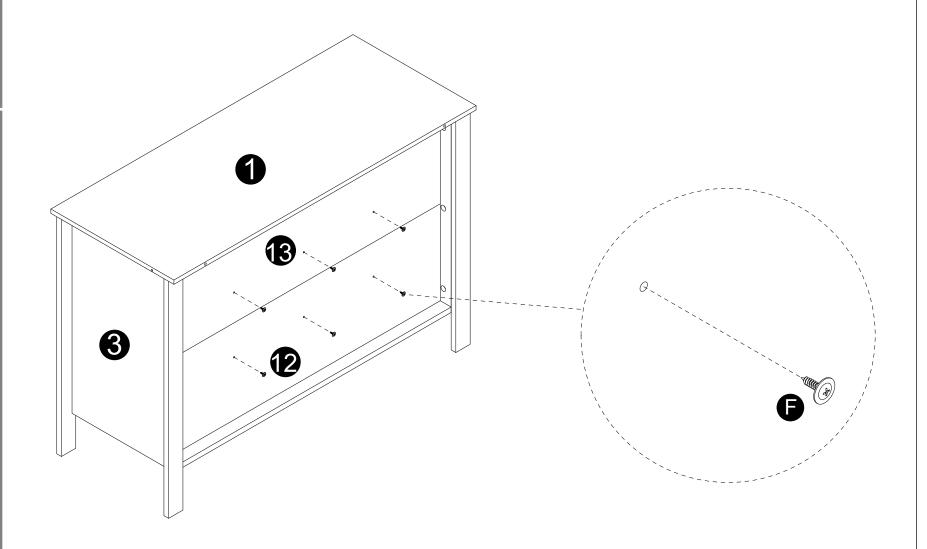

· Attach panels (12,13) with screws (F) correctly.

· Secure parts (I) to panels (1,2,3,6) using screws (J).

· Attach handles (G) to panels (16) with bolts (H).

· Carefully slide panels (16) into place along the bottom of the assembly.