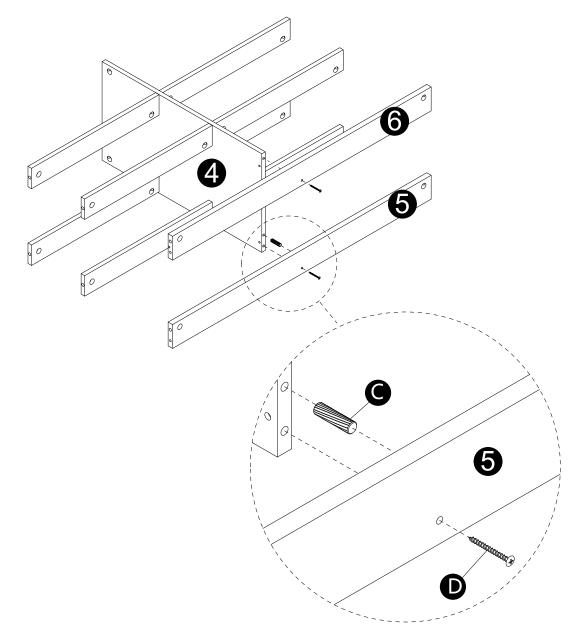

### Unfinished edge

- · Insert dowels (C) into panel (4). · Attach panels (5,6) to panel (4) with screws (D).

- Insert dowels (C) into panels (5,6,7).
  Attach panels (2,3) to panels (5,6,7).
  Insert and secure cam locks (B) to panels (5,6,7) to lock it.