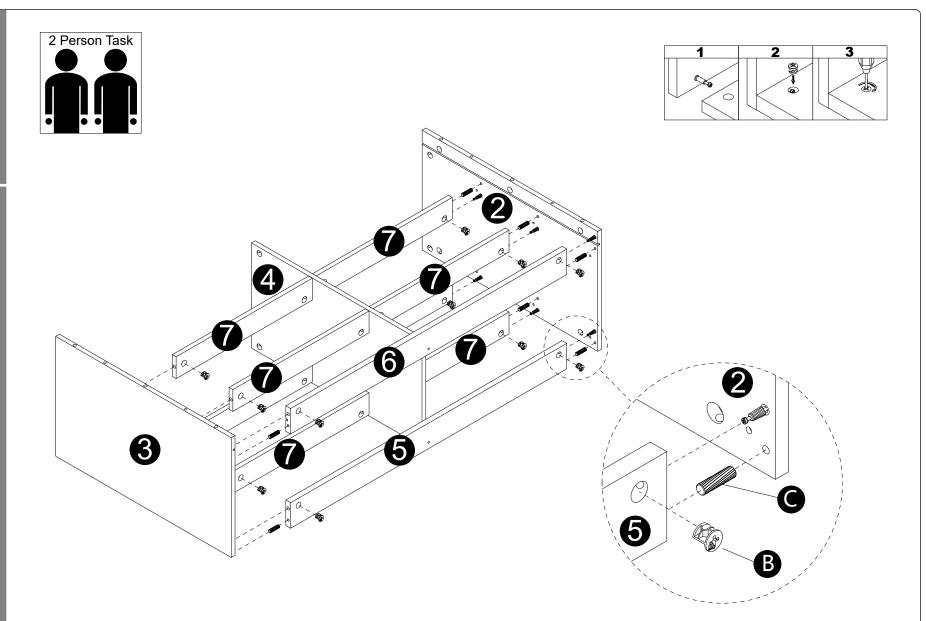

# WHALS IN THE BOX

· Screw cam bolts (A) into panel (4).

Unfinished edge

- · Insert dowels (C) into panels (7).
- · Attach panels (7) to panel (4).
- · Insert and secure cam locks (B) to panels (7) to lock it.

### Unfinished edge

- · Insert dowels (C) into panel (4). · Attach panels (5,6) to panel (4) with screws (D).

- Insert dowels (C) into panels (5,6,7).
  Attach panels (2,3) to panels (5,6,7).
  Insert and secure cam locks (B) to panels (5,6,7) to lock it.