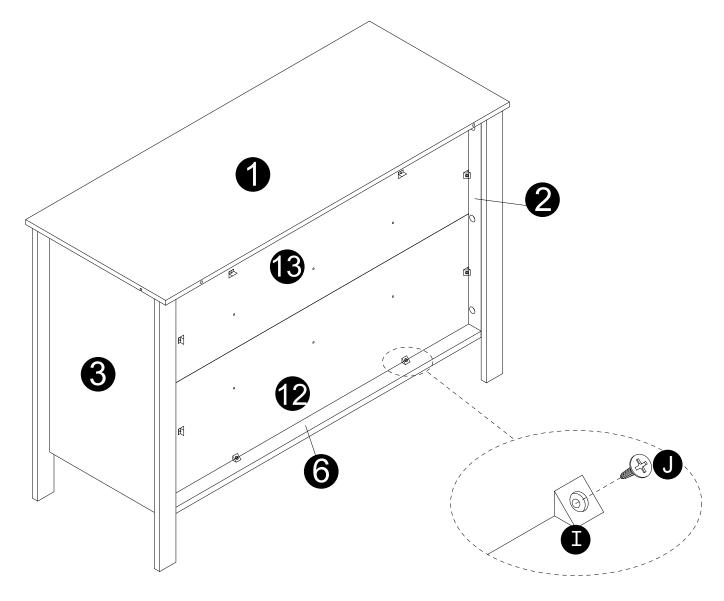

· Attach panels (12,13) with screws (F) correctly.

· Secure parts (I) to panels (1,2,3,6) using screws (J).

· Attach handles (G) to panels (16) with bolts (H).

· Carefully slide panels (16) into place along the bottom of the assembly.