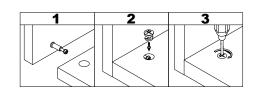

# WHALS IN THE BOX

· Screw cam bolts (A) into panel (4).

Unfinished edge

- · Insert dowels (C) into panels (7).
- · Attach panels (7) to panel (4).
- · Insert and secure cam locks (B) to panels (7) to lock it.