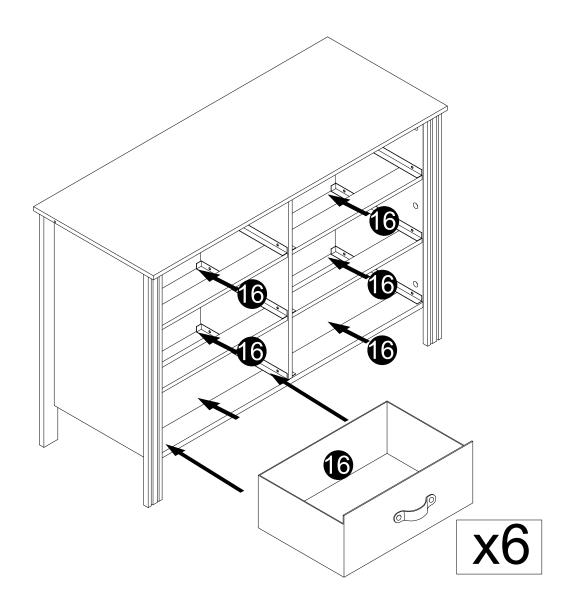

· Attach panels (12,13) with screws (F) correctly.

· Secure parts (I) to panels (1,2,3,6) using screws (J).

· Attach handles (G) to panels (16) with bolts (H).

· Carefully slide panels (16) into place along the bottom of the assembly.