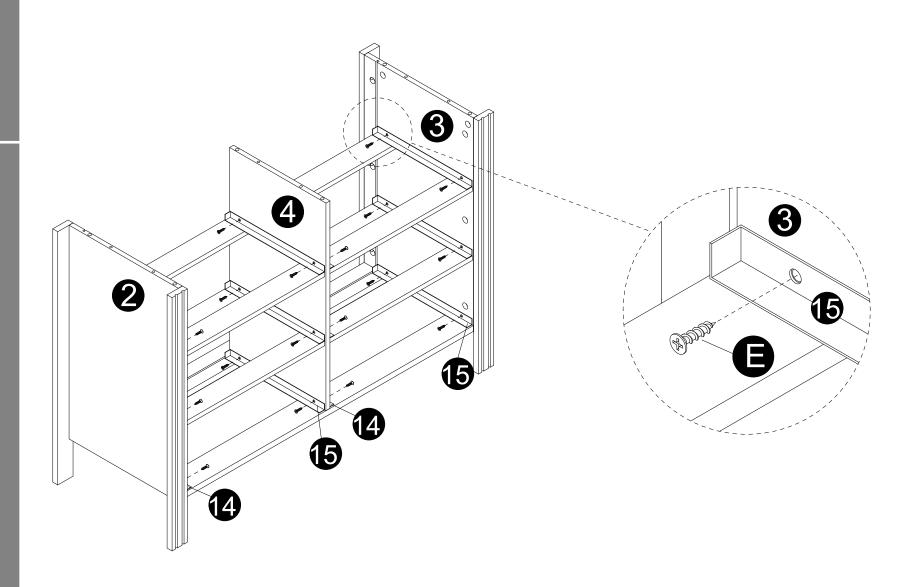

Attach parts (14,15) to panels (2,3,4) with screws (E)..

·Carefully slide panels (12,13) into place along the back of the assembly.

· Screw cam bolts (A) into panel (1).

- · Insert dowels (C) into panels (2,3,4).
- Attach panel (1) to panels (2,3,4).
- Insert and secure cam locks (B) to panels (2,3,4) to lock it.