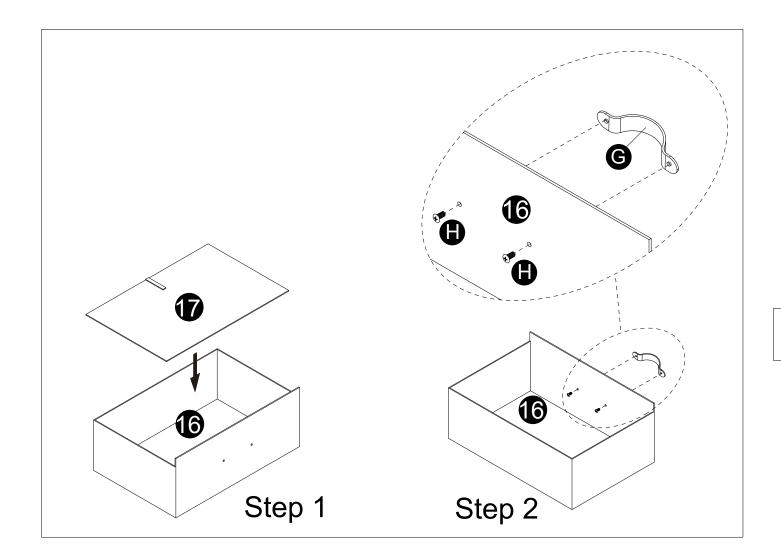

· Attach panels (12,13) with screws (F) correctly.

· Secure parts (I) to panels (1,2,3,6) using screws (J).

· Attach handles (G) to panels (16) with bolts (H).

· Carefully slide panels (16) into place along the bottom of the assembly.