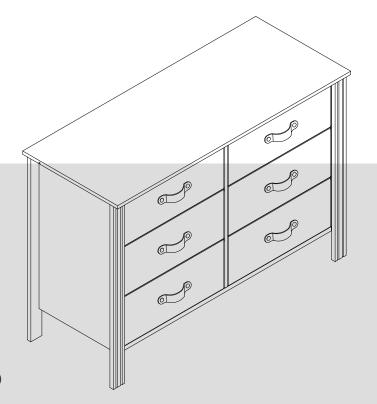

# WHALS IN THE BOX

· Screw cam bolts (A) into panel (4).

Unfinished edge

- · Insert dowels (C) into panels (7).
- · Attach panels (7) to panel (4).
- · Insert and secure cam locks (B) to panels (7) to lock it.

### Unfinished edge

- · Insert dowels (C) into panel (4). · Attach panels (5,6) to panel (4) with screws (D).

- Insert dowels (C) into panels (5,6,7).
  Attach panels (2,3) to panels (5,6,7).
  Insert and secure cam locks (B) to panels (5,6,7) to lock it.

· Screw cam bolts (A) into panels (8,9,10,11).

- Insert dowels (C) into panels (2,3).
  Attach panels (8,9) to panels (2,3).
  Insert and secure cam locks (B) to panels (2,3) to lock it.

- Insert dowels (C) into panels (2,3).
  Attach panels (10,11) to panels (2,3).
  Insert and secure cam locks (B) to panels (2,3) to lock it.

Attach parts (14,15) to panels (2,3,4) with screws (E)..

·Carefully slide panels (12,13) into place along the back of the assembly.

· Screw cam bolts (A) into panel (1).

- · Insert dowels (C) into panels (2,3,4).
- Attach panel (1) to panels (2,3,4).
- Insert and secure cam locks (B) to panels (2,3,4) to lock it.

· Attach panels (12,13) with screws (F) correctly.

· Secure parts (I) to panels (1,2,3,6) using screws (J).

· Attach handles (G) to panels (16) with bolts (H).

· Carefully slide panels (16) into place along the bottom of the assembly.