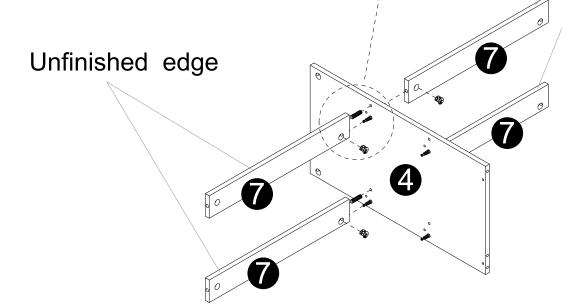

# WHALS IN THE BOX

· Screw cam bolts (A) into panel (4).

Unfinished edge

- · Insert dowels (C) into panels (7).
- · Attach panels (7) to panel (4).
- · Insert and secure cam locks (B) to panels (7) to lock it.