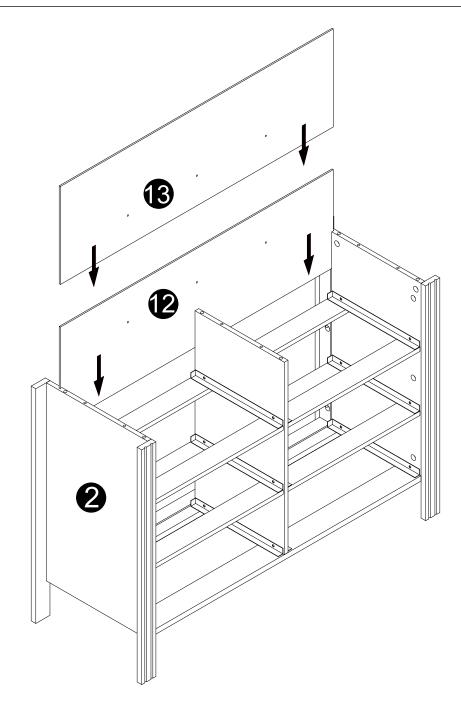

Attach parts (14,15) to panels (2,3,4) with screws (E)..

·Carefully slide panels (12,13) into place along the back of the assembly.

· Screw cam bolts (A) into panel (1).

- · Insert dowels (C) into panels (2,3,4).
- Attach panel (1) to panels (2,3,4).
- Insert and secure cam locks (B) to panels (2,3,4) to lock it.

· Attach panels (12,13) with screws (F) correctly.

· Secure parts (I) to panels (1,2,3,6) using screws (J).

· Attach handles (G) to panels (16) with bolts (H).

· Carefully slide panels (16) into place along the bottom of the assembly.