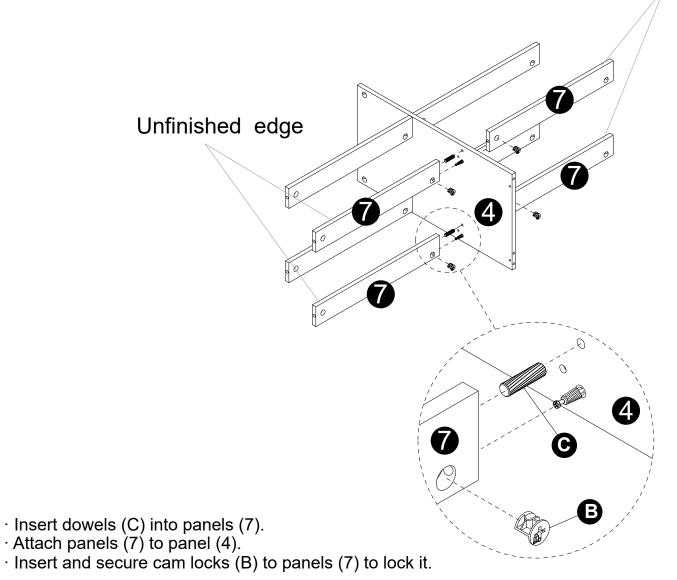

# WHALS IN THE BOX

· Screw cam bolts (A) into panel (4).

Unfinished edge

- · Insert dowels (C) into panels (7).
- · Attach panels (7) to panel (4).
- · Insert and secure cam locks (B) to panels (7) to lock it.