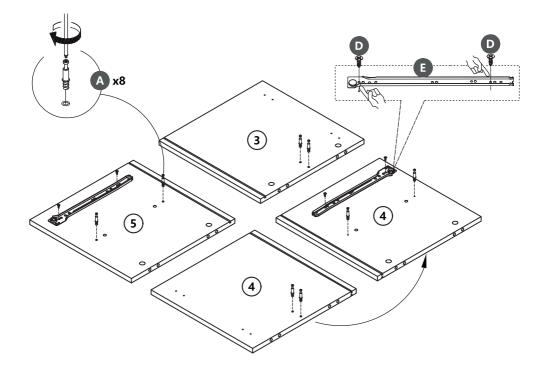

d/or missing part(s) after unpacking, please cease assembly immediately and aet in contact with us as soon as possible.

6. You may reach us at: service@kmcgloble-us.com

Tools Required









If electric tools are required, please reduce the torque to prevent product damage during installation.

PARTS

#### 2 Persons Assembly

### O Up to 90 Minutes For Assembly



PARTS



# HARDWARE











Φ8x30mm C x18



Φ3.5x14mm D x32

| Gerr    | ** * * * * |       |
|---------|------------|-------|
| A       |            | 100 m |
| Canada  |            |       |
| ·····   | *** * **   |       |
| a. aa.  |            |       |
| ( ateaa |            | ***** |

L=300mm **E** x1



F **x**4

Φ4x40mm



Φ6x25mm

G x6





Φ5x48mm



**x**4



J x1







L x6

# EXPLOSION DIAGRAM





















































# HEIP CENTER

#### Question about your product? We're here to help. Visit us at:







Orders FAQ





Chat Support

Product inquiry

Product Assembly



### We Stands Behind the Quality of Their Furniture

If you have any issues with your item please let us know! We will always do our best to come up with a solution that you will be happy with.

Please get in touch with our customer service team before returning the product.

And pls do not throw the original box(es) if you have not finished assembling or confirmed no quality issues.

Length of return period:

Items can be returned within 30 days of purchase.

In the meanwhile, everything you purchased from us comes with a one-year warranty.

Who is responsible for the return shipping fee:

We wil