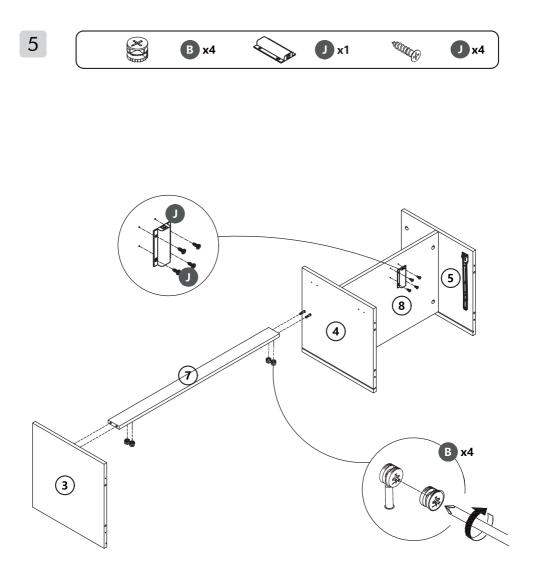

issing part(s) after unpacking, please cease assembly immediately and aet in contact with us as soon as possible.

6. You may reach us at: service@kmcgloble-us.com

Tools Required









If electric tools are required, please reduce the torque to prevent product damage during installation.

PARTS

#### 2 Persons Assembly

### O Up to 90 Minutes For Assembly



PARTS



# HARDWARE











Φ8x30mm C x18



Φ3.5x14mm D x32

| Gerr    | ** * * * * |       |
|---------|------------|-------|
| A       |            | 100 m |
| Canada  |            |       |
| ·····   | *** * **   |       |
| a. aa.  |            |       |
| ( ateaa |            | ***** |

L=300mm **E** x1



F **x**4

Φ4x40mm



Φ6x25mm

G x6





Φ5x48mm



**x**4



J x1







L x6

# EXPLOSION DIAGRAM





















































# HEIP CENTER

#### Question about your product? We're here to help. Visit us at:







Orders FAQ





Chat Support

Product inquiry

Product Assembly



### We Stands Behind the Quality of Their Furniture

If you have any issues with your item please let us know! We will always do our best to come up with a solution that you will be happy with.

Please get in touch with our customer service team before returning the product.

And pls do not throw the original box(es) if you have not finished assembling or confirmed no quality issues.

Length of return period:

Items can be returned within 30 days of purchase.

In the meanwhile, everything you purchased from us comes with a one-year warranty.

Who is responsible for the return shipping fee:

We will cove