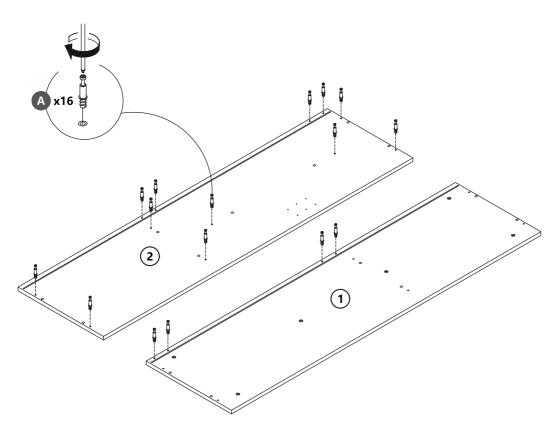

### O Up to 90 Minutes For Assembly

PARTS

# HARDWARE

Φ8x30mm C x18

Φ3.5x14mm D x32

| Gerr    | ** * * * * |       |
|---------|------------|-------|
| A       |            | 100 m |
| Canada  |            |       |
| ·····   | *** * **   |       |
| a. aa.  |            |       |
| ( ateaa |            | ***** |