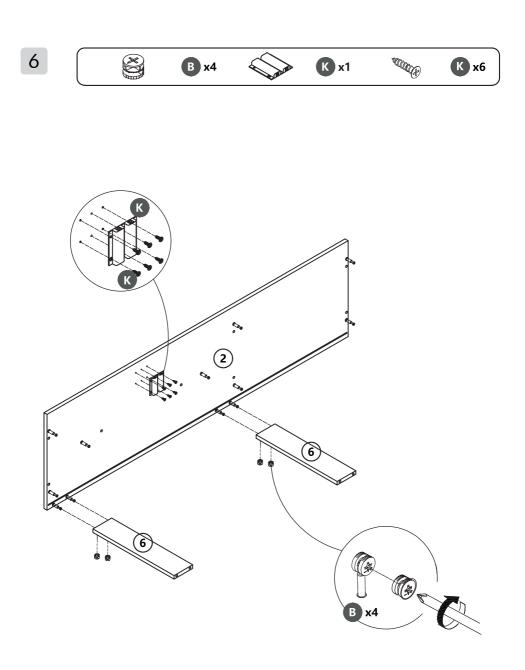

sing part(s) after unpacking, please cease assembly immediately and aet in contact with us as soon as possible.

6. You may reach us at: service@kmcgloble-us.com

Tools Required









If electric tools are required, please reduce the torque to prevent product damage during installation.

PARTS

#### 2 Persons Assembly

### O Up to 90 Minutes For Assembly



PARTS



# HARDWARE











Φ8x30mm C x18



Φ3.5x14mm D x32

| Gerr    | ** * * * * |       |
|---------|------------|-------|
| A       |            | 100 m |
| Canada  |            |       |
| ·····   | *** * **   |       |
| a. aa.  |            |       |
| ( ateaa |            | ***** |

L=300mm **E** x1



F **x**4

Φ4x40mm



Φ6x25mm

G x6





Φ5x48mm



**x**4



J x1







L x6

# EXPLOSION DIAGRAM





















































# HEIP CENTER

#### Question about your product? We're here to help. Visit us at:







Orders FAQ





Chat Support

Product inquiry

Product Assembly



### We Stands Behind the Quality of Their Furniture

If you have any issues with your item please let us know! We will always do our best to come up with a solution that you will be happy with.

Please get in touch with our customer service team before returning the product.

And pls do not throw the original box(es) if you have not finished assembling or confirmed no quality issues.

Length of return period:

Items can be returned within 30 days of purchase.

In the meanwhile, everything you purchased from us comes with a one-year warranty.

Who is responsible for the return shipping fee:

We will cover