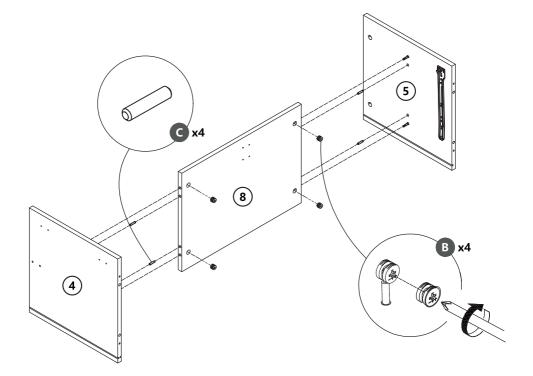

missing part(s) after unpacking, please cease assembly immediately and aet in contact with us as soon as possible.

6. You may reach us at: service@kmcgloble-us.com

Tools Required









If electric tools are required, please reduce the torque to prevent product damage during installation.

PARTS

#### 2 Persons Assembly

### O Up to 90 Minutes For Assembly



PARTS



# HARDWARE











Φ8x30mm C x18



Φ3.5x14mm D x32

| Gerr    | ** * * * * |       |
|---------|------------|-------|
| A       |            | 100 m |
| Canada  |            |       |
| ·····   | *** * **   |       |
| a. aa.  |            |       |
| ( ateaa |            | ***** |

L=300mm **E** x1



F **x**4

Φ4x40mm



Φ6x25mm

G x6





Φ5x48mm



**x**4



J x1







L x6

# EXPLOSION DIAGRAM





















































# HEIP CENTER

#### Question about your product? We're here to help. Visit us at:







Orders FAQ





Chat Support

Product inquiry

Product Assembly



### We Stands Behind the Quality of Their Furniture

If you have any issues with your item please let us know! We will always do our best to come up with a solution that you will be happy with.

Please get in touch with our customer service team before returning the product.

And pls do not throw the original box(es) if you have not finished assembling or confirmed no quality issues.

Length of return period:

Items can be returned within 30 days of purchase.

In the meanwhile, everything you purchased from us comes with a one-year warranty.

Who is responsible for the return shipping fee:

We will co