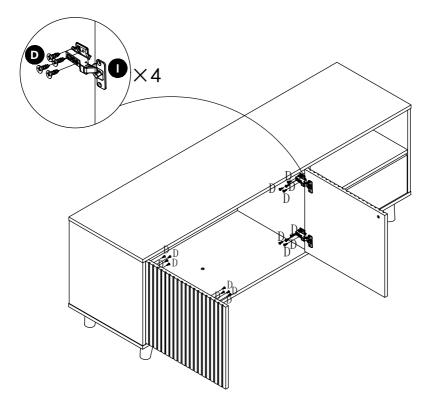

please cease assembly immediately and aet in contact with us as soon as possible.

6. You may reach us at: service@kmcgloble-us.com

Tools Required









If electric tools are required, please reduce the torque to prevent product damage during installation.

PARTS

#### 2 Persons Assembly

### O Up to 90 Minutes For Assembly



PARTS



# HARDWARE











Φ8x30mm C x18



Φ3.5x14mm D x32

| Gerr    | ** * * * * |       |
|---------|------------|-------|
| A       |            | 100 m |
| Canada  |            |       |
| ·····   | *** * **   |       |
| a. aa.  |            |       |
| ( ateaa |            | ***** |

L=300mm **E** x1



F **x**4

Φ4x40mm



Φ6x25mm

G x6





Φ5x48mm



**x**4



J x1







L x6

# EXPLOSION DIAGRAM





















































# HEIP CENTER

#### Question about your product? We're here to help. Visit us at:







Orders FAQ





Chat Support

Product inquiry

Product Assembly



### We Stands Behind the Quality of Their Furniture

If you have any issues with your item please let us know! We will always do our best to come up with a solution that you will be happy with.

Please get in touch with our customer service team before returning the product.

And pls do not throw the original box(es) if you have not finished assembling or confirmed no quality issues.

Length of return period:

Items can be returned within 30 days of purchase.

In the meanwhile, everything you purchased from us comes with a one-year warranty.

Who is responsible for the return shipping fee:

We will cover the return shipping fees if: