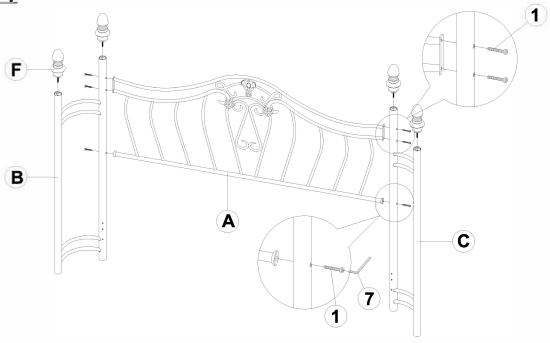

facturer does not provide this item.

## **HARDWARE IDENTIFICATION**

| 1 | LONG BOLT<br>(Φ1/4"x2-1/4")       |            | 16PCS | 5 | FLAT WASHER<br>(Φ23xΦ8.5x3.0) | 0 | 8PCS |
|---|-----------------------------------|------------|-------|---|-------------------------------|---|------|
| 2 | SHORT BOLT<br>(Φ1/4"x3/4")        |            | 8PCS  | 6 | LOCK WASHER<br>(Φ1/4")        |   | 4PCS |
| 3 | SPRING WASHER<br>(Φ10.5xΦ6.5x1.5) | $\bigcirc$ | 8PCS  | 7 | ALLEN KEY<br>(4mm)            |   | 1PC  |
| 4 | FLAT WASHER<br>(Φ16.0xΦ6.5x1.5)   |            | 12PCS | 8 | WRENCH<br>(11.0mm)            | 5 | 1PC  |

NOTE: Phillips head screw driver is required in the assembly process; however, manufacturer does not provide this item.

## THE ROYAL TO BE IN BA

# ASSEMBLY INSTRUCTIONS STEP 1



# STEP 2