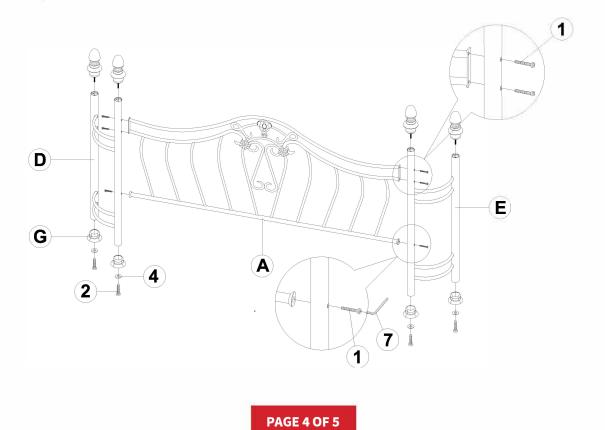

s not provide this item.

## **HARDWARE IDENTIFICATION**

| 1 | LONG BOLT<br>(Φ1/4"x2-1/4")       |            | 16PCS | 5 | FLAT WASHER<br>(Φ23xΦ8.5x3.0) | 0 | 8PCS |
|---|-----------------------------------|------------|-------|---|-------------------------------|---|------|
| 2 | SHORT BOLT<br>(Φ1/4"x3/4")        |            | 8PCS  | 6 | LOCK WASHER<br>(Φ1/4")        |   | 4PCS |
| 3 | SPRING WASHER<br>(Φ10.5xΦ6.5x1.5) | $\bigcirc$ | 8PCS  | 7 | ALLEN KEY<br>(4mm)            |   | 1PC  |
| 4 | FLAT WASHER<br>(Φ16.0xΦ6.5x1.5)   |            | 12PCS | 8 | WRENCH<br>(11.0mm)            | 5 | 1PC  |

NOTE: Phillips head screw driver is required in the assembly process; however, manufacturer does not provide this item.

## THE ROYAL TO BE IN BA

# ASSEMBLY INSTRUCTIONS STEP 1



# STEP 2