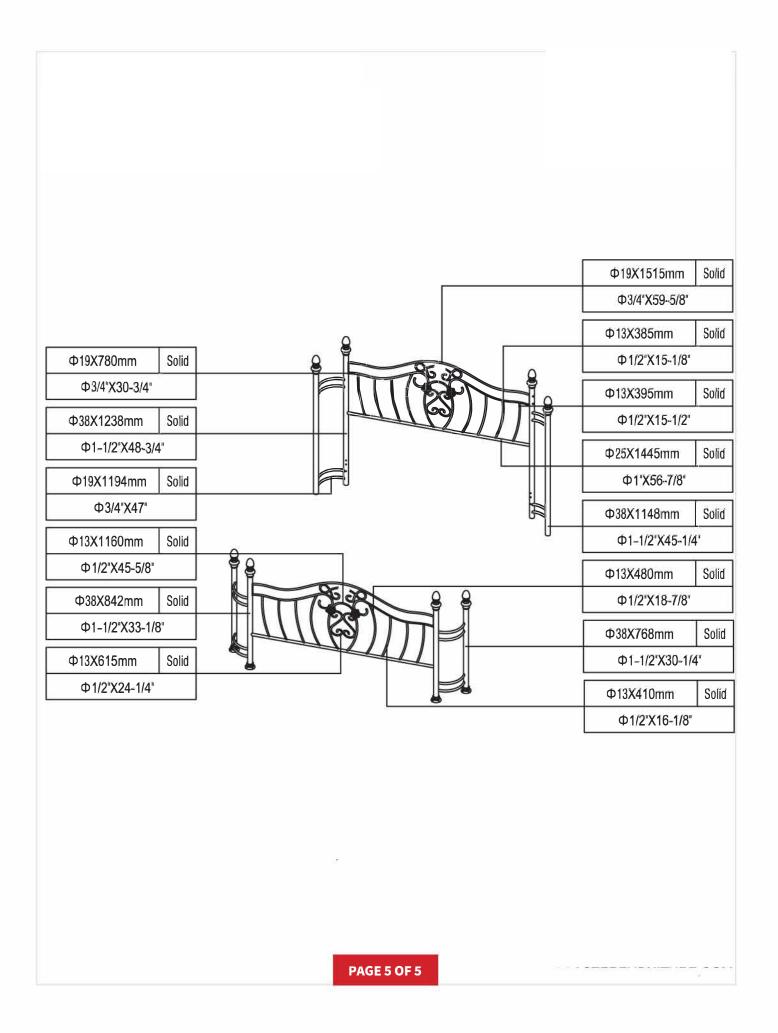

## PARTS IDENTIFICATION

2PCS **FRAME POST FOR HEAD** Е **POST FOR FOOL** 1PC В 1PC BOARD(RIGHT) **BOARD (LEFT) POST FOR HEAD** 1PC **BALL** 8PCS **BOARD (RIGHT) POST FOR FOOL FOOT PAD** 4PCS 1PC **BOARD(LEFT)** 