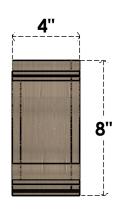

## FRONT PROFILE

## ITEM NUMBER: CORU04X08X08SCRRCPR

4"W X 8"D X 8"H SERIES 1 CLASSIC SCROLL ROUGH CEDAR TIMBERTHANE FAUX WOOD CORBEL, PRIMED