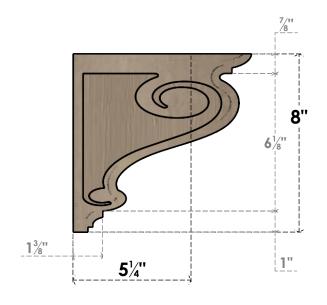

## SIDE PROFILE

## ITEM NUMBER: CORU04X08X08SCRRCPR

4"W X 8"D X 8"H SERIES 1 CLASSIC SCROLL ROUGH CEDAR TIMBERTHANE FAUX WOOD CORBEL, PRIMED