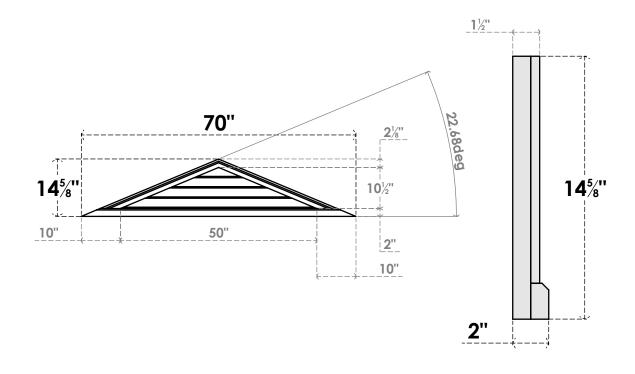

## GVPTR70X1503SN

70"W X 14-5/8"H TRIANGLE SURFACE MOUNT PVC GABLE VENT 5/12 PITCH: NON-FUNCTIONAL, W/ 2"W X 2"P BRICKMOULD SILL FRAME

**FRONT** 

SIDE

LOUVER HEIGHT: 2 5/8"

LOUVER QTY: 4

1. INSTALLATION TO BE COMPLETED IN ACCORDANCE WITH MANUFACTURER'S SPECIFICATIONS. 2. DRAWING MAY NOT BE TO SCALE