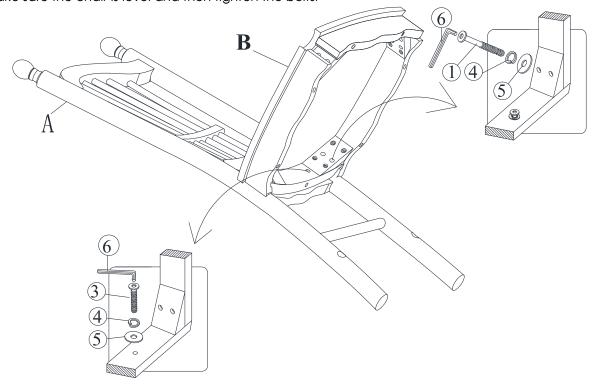

## STEP 1

Attach frame (B) to the back (A) by using bolts (3) and (1) and washers (4) and (5). Tighten with Allen Key (6).

Note: DO NOT tighten any of the bolts, until the chair is assembled, then put on a flat level surface to make sure the chair is level and then tighten the bolts.