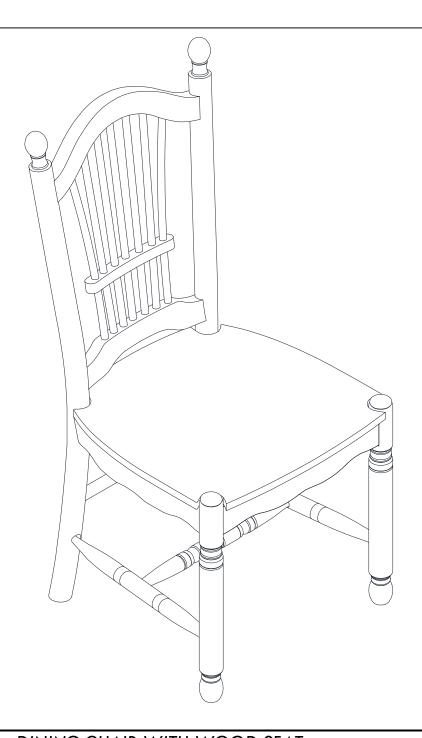

### **ASSEMBLY INSTRUCTIONS**

Description : DINING CHAIR WITH WOOD SEAT

Dimension :18.7"x20.75"x39.5"H.

Cube Size : 41.3"x19.6"x10.2" NW:34.1 LBS

GW: 39.6 LBS

DINING CHAIR WITH WOOD SEAT

DINING CHAIR WITH WOOD SEAT