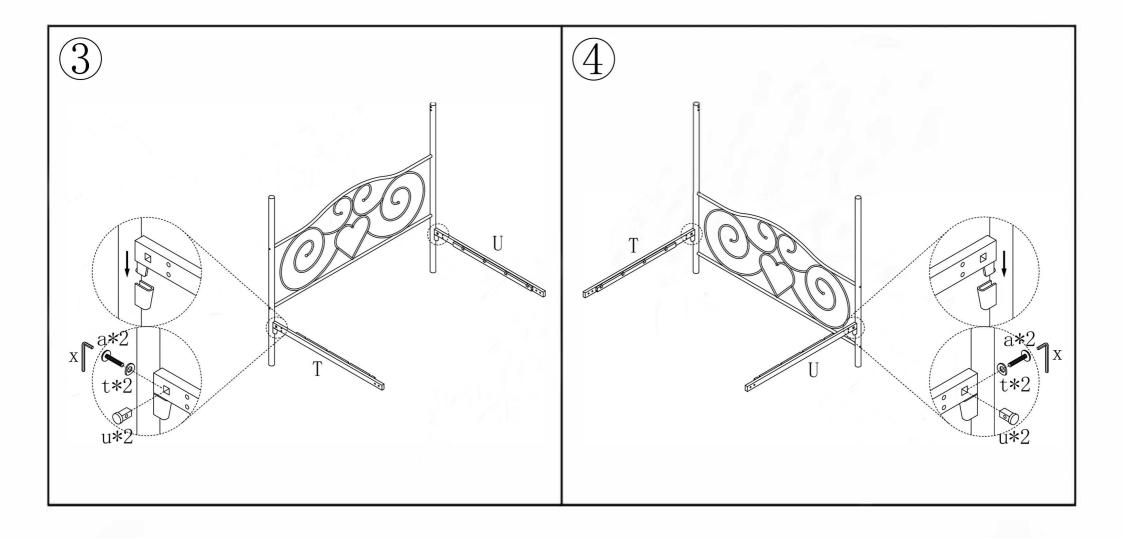

arts damaged or mising please feel free to contact us for a FREE REPLACEMENT.

We warranty this product to be free from defects in materials.This waranty covers one year from the date of orginial purchase.

#### NOTES:

- The item is only intended to be used indoors. The product must be assembled and used in accordance with the provisions of the manual.
- It is recommended that assembly is undertaken by about 2 adults. Please read assembly instructions before assembly and strictly adhere to each step outlined. Estimated assembly time is 30 minutes.

#### WARNING:

 WARNIND FOR YOUNG CHILDREN - This product contains small components, please ensure that they are kept away from small children while assembling.

1

### PARTS LIST



### NOTE: PLEASE DO NOT TIGHTEN THE BOLTS UNTIL ALL FIXED