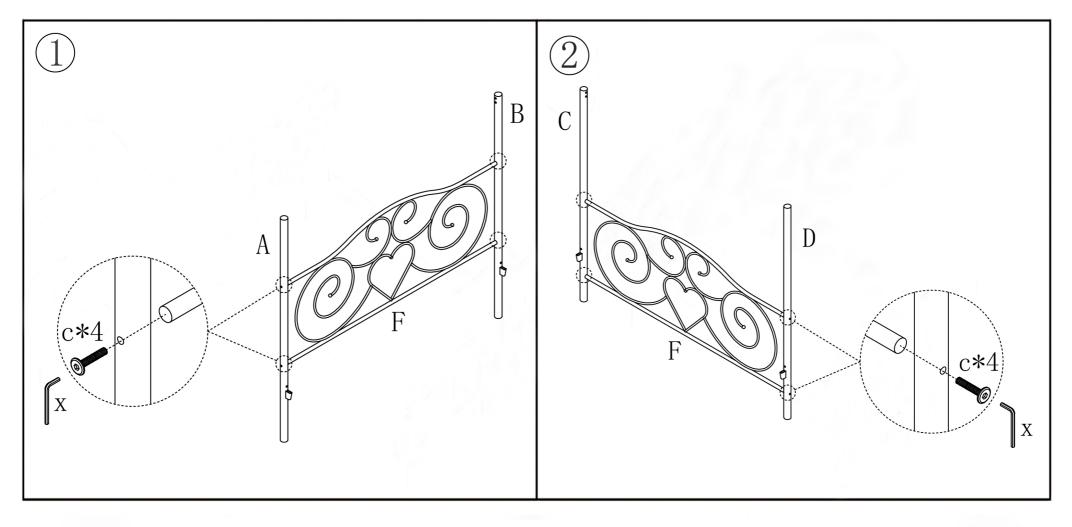

parts damaged or mising please feel free to contact us for a FREE REPLACEMENT.

We warranty this product to be free from defects in materials.This waranty covers one year from the date of orginial purchase.

#### NOTES:

- The item is only intended to be used indoors. The product must be assembled and used in accordance with the provisions of the manual.
- It is recommended that assembly is undertaken by about 2 adults. Please read assembly instructions before assembly and strictly adhere to each step outlined. Estimated assembly time is 30 minutes.

#### WARNING:

 WARNIND FOR YOUNG CHILDREN - This product contains small components, please ensure that they are kept away from small children while assembling.

1

### PARTS LIST



### NOTE: PLEASE DO NOT TIGHTEN THE BOLTS UNTIL ALL FIXED