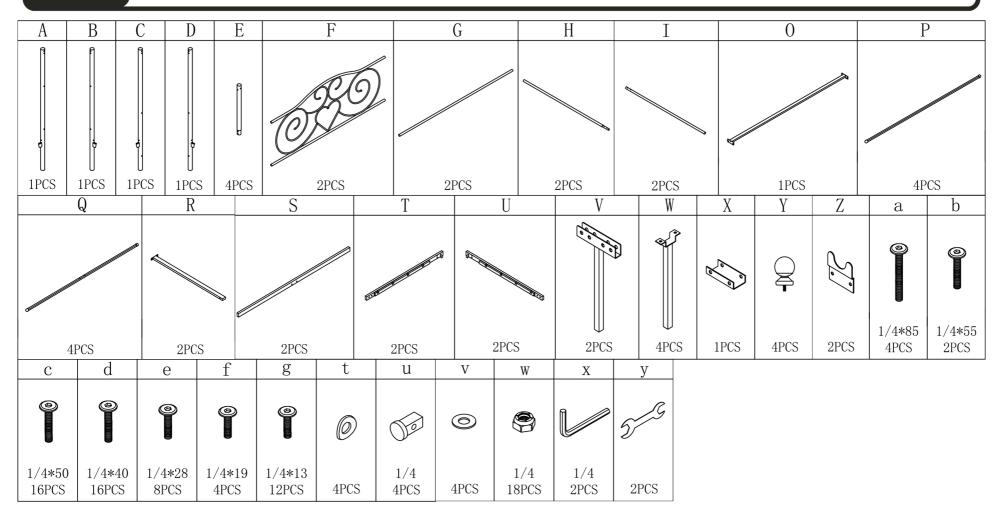

:

We stand behind our products & service with confidence! If parts damaged or mising please feel free to contact us for a FREE REPLACEMENT.

We warranty this product to be free from defects in materials.This waranty covers one year from the date of orginial purchase.

#### NOTES:

- The item is only intended to be used indoors. The product must be assembled and used in accordance with the provisions of the manual.
- It is recommended that assembly is undertaken by about 2 adults. Please read assembly instructions before assembly and strictly adhere to each step outlined. Estimated assembly time is 30 minutes.

#### WARNING:

 WARNIND FOR YOUNG CHILDREN - This product contains small components, please ensure that they are kept away from small children while assembling.

1

### PARTS LIST



### NOTE: PLEASE DO NOT TIGHTEN THE BOLTS UNTIL ALL FIXED