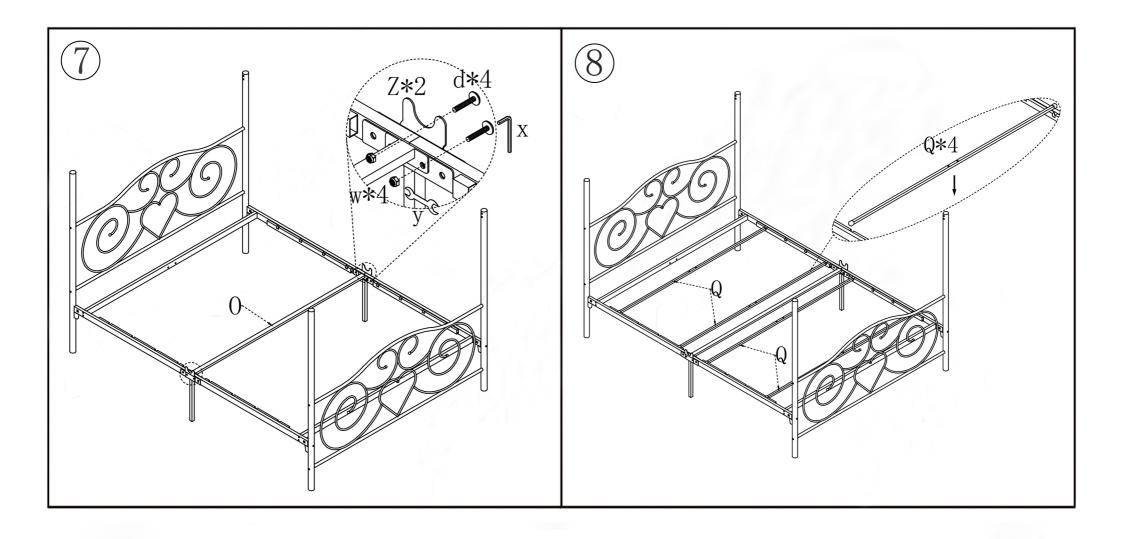

amaged or mising please feel free to contact us for a FREE REPLACEMENT.

We warranty this product to be free from defects in materials.This waranty covers one year from the date of orginial purchase.

#### NOTES:

- The item is only intended to be used indoors. The product must be assembled and used in accordance with the provisions of the manual.
- It is recommended that assembly is undertaken by about 2 adults. Please read assembly instructions before assembly and strictly adhere to each step outlined. Estimated assembly time is 30 minutes.

#### WARNING:

 WARNIND FOR YOUNG CHILDREN - This product contains small components, please ensure that they are kept away from small children while assembling.

1

### PARTS LIST



### NOTE: PLEASE DO NOT TIGHTEN THE BOLTS UNTIL ALL FIXED