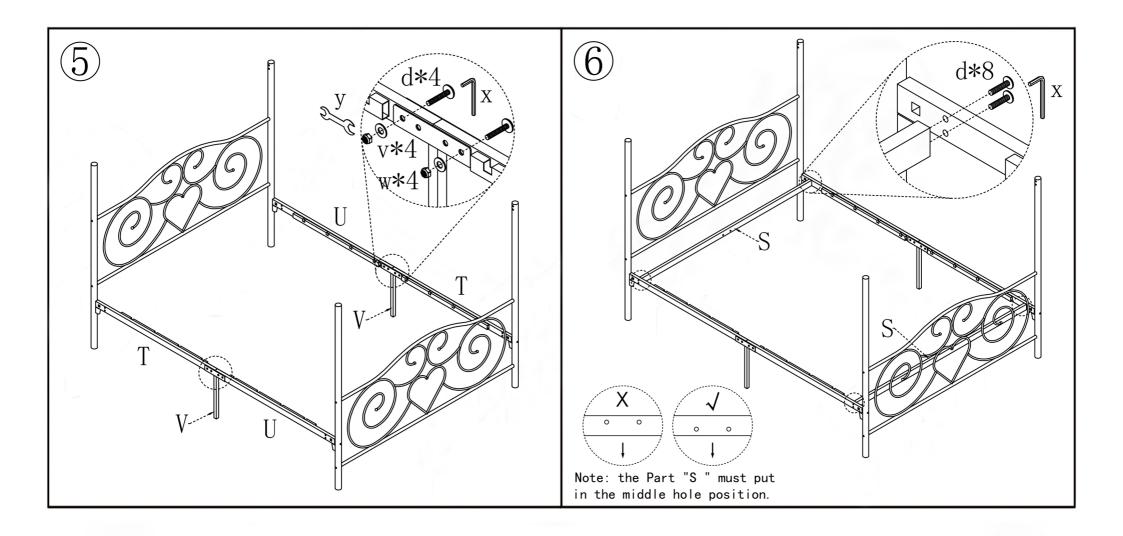

damaged or mising please feel free to contact us for a FREE REPLACEMENT.

We warranty this product to be free from defects in materials.This waranty covers one year from the date of orginial purchase.

#### NOTES:

- The item is only intended to be used indoors. The product must be assembled and used in accordance with the provisions of the manual.
- It is recommended that assembly is undertaken by about 2 adults. Please read assembly instructions before assembly and strictly adhere to each step outlined. Estimated assembly time is 30 minutes.

#### WARNING:

 WARNIND FOR YOUNG CHILDREN - This product contains small components, please ensure that they are kept away from small children while assembling.

1

### PARTS LIST



### NOTE: PLEASE DO NOT TIGHTEN THE BOLTS UNTIL ALL FIXED