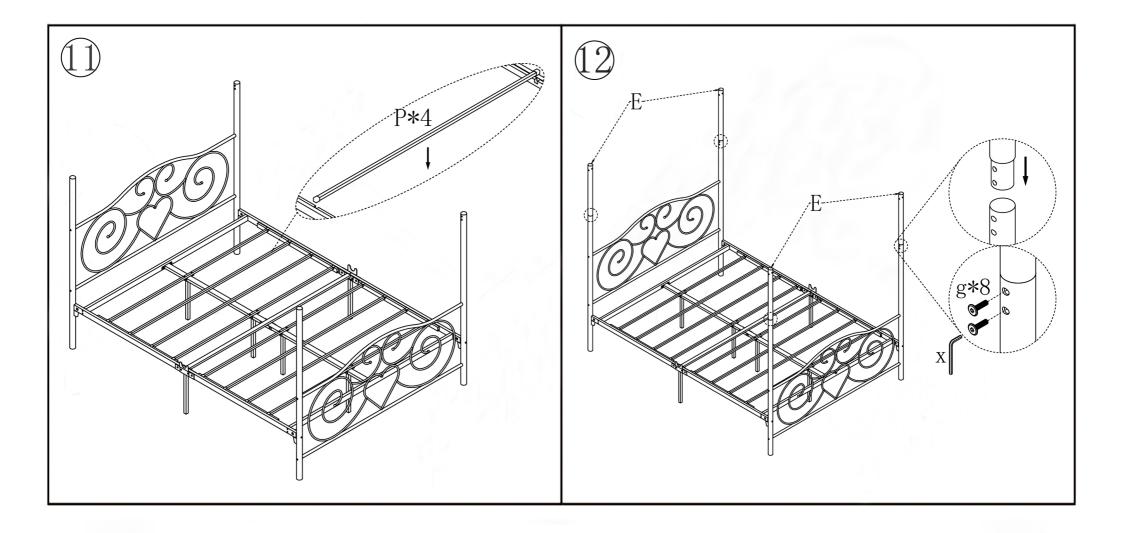

or mising please feel free to contact us for a FREE REPLACEMENT.

We warranty this product to be free from defects in materials.This waranty covers one year from the date of orginial purchase.

#### NOTES:

- The item is only intended to be used indoors. The product must be assembled and used in accordance with the provisions of the manual.
- It is recommended that assembly is undertaken by about 2 adults. Please read assembly instructions before assembly and strictly adhere to each step outlined. Estimated assembly time is 30 minutes.

#### WARNING:

 WARNIND FOR YOUNG CHILDREN - This product contains small components, please ensure that they are kept away from small children while assembling.

1

### PARTS LIST



### NOTE: PLEASE DO NOT TIGHTEN THE BOLTS UNTIL ALL FIXED