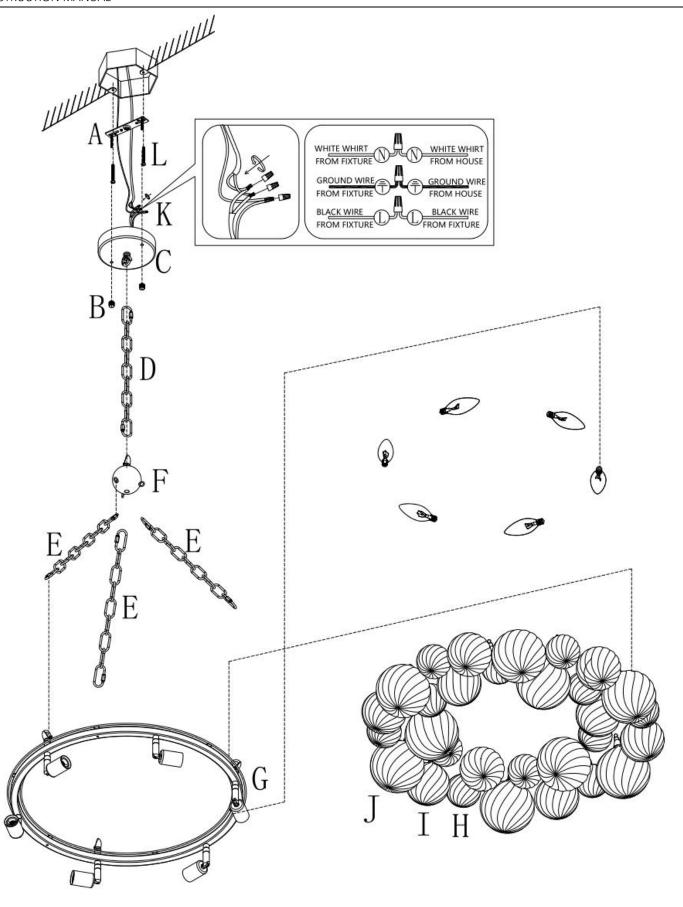

## **PARTS LIST**

| Item | Drawing | Description               | Quantity |
|------|---------|---------------------------|----------|
| А    | P.S.P   | Mounting Bracket          | × 1      |
| В    |         | Nut                       | × 2      |
| С    |         | D120 Canopy               | × 1      |
| D    |         | 1.5-meter-long Iron Chain | × 1      |
| E    |         | 0.3-meter-long Iron Chain | × 3      |
| F    |         | D60 Round ball            | × 1      |
| G    |         | Lamp body                 | × 1      |
| Н    |         | D70 Glass ball            | × 12     |
| I    |         | D90 Glass ball            | × 11     |

| J | B. C. | D110 Glass ball | × 9      |
|---|-------------------------------------------|-----------------|----------|
| К |                                           | Wire Connector  | × 3      |
| L | *                                         | M3*30 Bolt      | × 2      |
| М |                                           | Gloves          | x 1 PAIR |

#### WARNING: First of all, turn off the power at the main fuse box!

a) Use D60 spheres to link three short iron chains and one long iron together;b) Connect the long iron to the canopy and connect the three short iron to the lamp body;(Don't forget to connect the wires inside them together.)

2. Screw the mounting bracket to ceiling junction box;

- 3. Fix the lamp on ceiling:
  - a) Connect the wires from lamp body and ceiling junction box together with wire connectors;
  - b) Push the canopy up to the ceiling, and then screw it on the mounting bracket;

4. Screw the bulb into the lamp body;

5. Please hang the glass balls onto the lamp body in order of size, big medium, and small randomly;