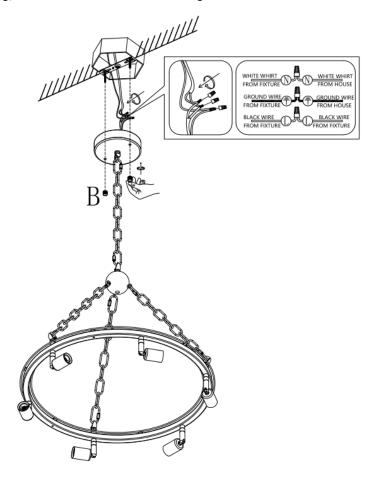

2. Screw the mounting bracket to ceiling junction box;

- 3. Fix the lamp on ceiling:
  - a) Connect the wires from lamp body and ceiling junction box together with wire connectors;
  - b) Push the canopy up to the ceiling, and then screw it on the mounting bracket;