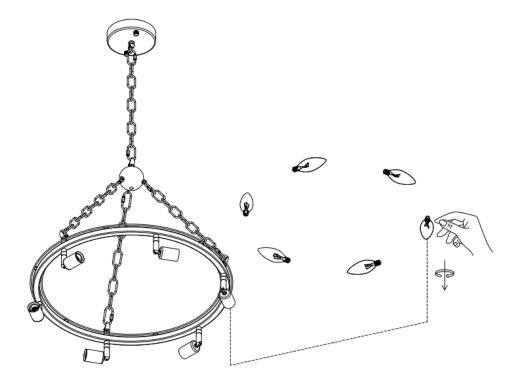

#### WARNING: First of all, turn off the power at the main fuse box!

a) Use D60 spheres to link three short iron chains and one long iron together;b) Connect the long iron to the canopy and connect the three short iron to the lamp body;(Don't forget to connect the wires inside them together.)

2. Screw the mounting bracket to ceiling junction box;

- 3. Fix the lamp on ceiling:
  - a) Connect the wires from lamp body and ceiling junction box together with wire connectors;
  - b) Push the canopy up to the ceiling, and then screw it on the mounting bracket;

4. Screw the bulb into the lamp body;

5. Please hang the glass balls onto the lamp body in order of size, big medium, and small randomly;