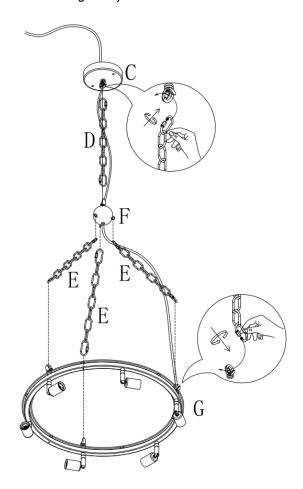

## **PARTS LIST**

| Item | Drawing | Description               | Quantity |
|------|---------|---------------------------|----------|
| А    | P.S.P   | Mounting Bracket          | × 1      |
| В    |         | Nut                       | × 2      |
| С    |         | D120 Canopy               | × 1      |
| D    |         | 1.5-meter-long Iron Chain | × 1      |
| E    |         | 0.3-meter-long Iron Chain | × 3      |
| F    |         | D60 Round ball            | × 1      |
| G    |         | Lamp body                 | × 1      |
| Н    |         | D70 Glass ball            | × 12     |
| I    |         | D90 Glass ball            | × 11     |

| J | B. C. | D110 Glass ball | × 9      |
|---|-------------------------------------------|-----------------|----------|
| К |                                           | Wire Connector  | × 3      |
| L | *                                         | M3*30 Bolt      | × 2      |
| М |                                           | Gloves          | x 1 PAIR |

#### WARNING: First of all, turn off the power at the main fuse box!

a) Use D60 spheres to link three short iron chains and one long iron together;b) Connect the long iron to the canopy and connect the three short iron to the lamp body;(Don't forget to connect the wires inside them together.)