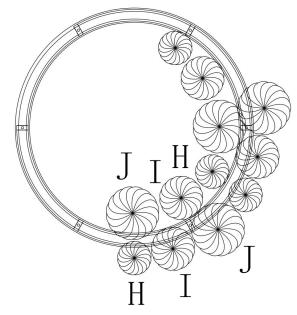

4. Screw the bulb into the lamp body;

5. Please hang the glass balls onto the lamp body in order of size, big medium, and small randomly;