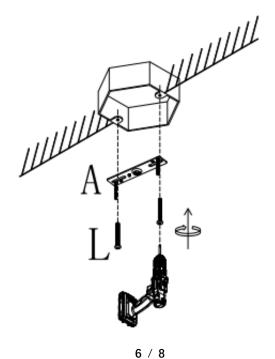

2. Screw the mounting bracket to ceiling junction box;

- 3. Fix the lamp on ceiling:
  - a) Connect the wires from lamp body and ceiling junction box together with wire connectors;
  - b) Push the canopy up to the ceiling, and then screw it on the mounting bracket;