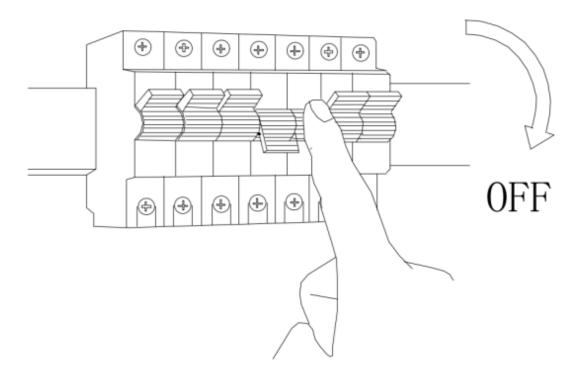

Switch off the main electrical supply from the fuse box/circuit breaker before installing the unit or doing any maintenance. Do not use outdoor.

#### WARNING: First of all, turn off the power at the main fuse box!

a) Use D60 spheres to link three short iron chains and one long iron together;b) Connect the long iron to the canopy and connect the three short iron to the lamp body;(Don't forget to connect the wires inside them together.)