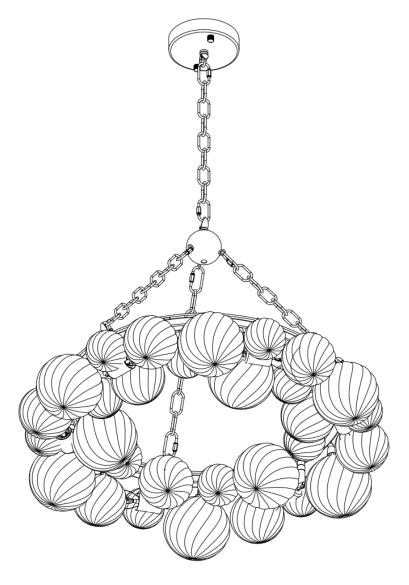

## **PARTS LIST**

| Item | Drawing | Description               | Quantity |
|------|---------|---------------------------|----------|
| А    | P.S.P   | Mounting Bracket          | × 1      |
| В    |         | Nut                       | × 2      |
| С    |         | D120 Canopy               | × 1      |
| D    |         | 1.5-meter-long Iron Chain | × 1      |
| E    |         | 0.3-meter-long Iron Chain | × 3      |
| F    |         | D60 Round ball            | × 1      |
| G    |         | Lamp body                 | × 1      |
| Н    |         | D70 Glass ball            | × 12     |
| I    |         | D90 Glass ball            | × 11     |

| J | B. C. | D110 Glass ball | × 9      |
|---|-------------------------------------------|-----------------|----------|
| К |                                           | Wire Connector  | × 3      |
| L | *                                         | M3*30 Bolt      | × 2      |
| М |                                           | Gloves          | x 1 PAIR |

#### WARNING: First of all, turn off the power at the main fuse box!

a) Use D60 spheres to link three short iron chains and one long iron together;b) Connect the long iron to the canopy and connect the three short iron to the lamp body;(Don't forget to connect the wires inside them together.)

4. Screw the bulb into the lamp body;

5. Please hang the glass balls onto the lamp body in order of size, big medium, and small randomly;