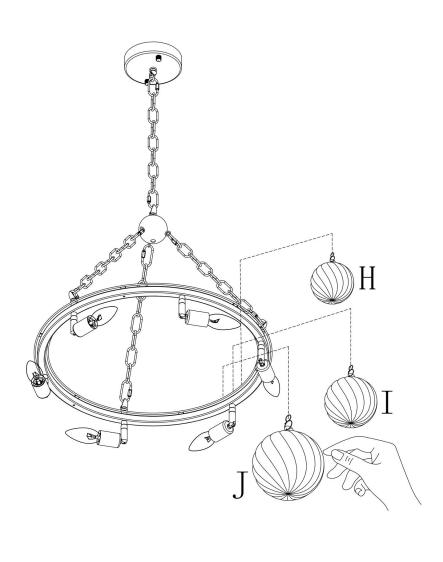

4. Screw the bulb into the lamp body;

5. Please hang the glass balls onto the lamp body in order of size, big medium, and small randomly;