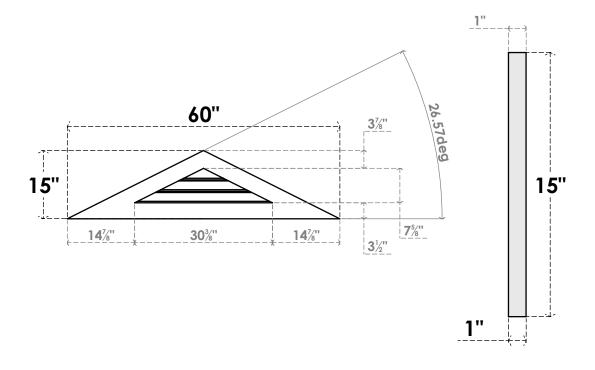

## GVPTR60X1501SF

60"W X 15"H TRIANGLE SURFACE MOUNT PVC GABLE VENT 6/12 PITCH: FUNCTIONAL, W/ 3-1/2"W X 1"P STANDARD FRAME

**VENTING AREA: 7.59 SQ IN** LOUVER HEIGHT: 2 1/2"

LOUVER QTY: 3

**FRONT** 

SIDE

1. INSTALLATION TO BE COMPLETED IN ACCORDANCE WITH MANUFACTURER'S SPECIFICATIONS. 2. DRAWING MAY NOT BE TO SCALE