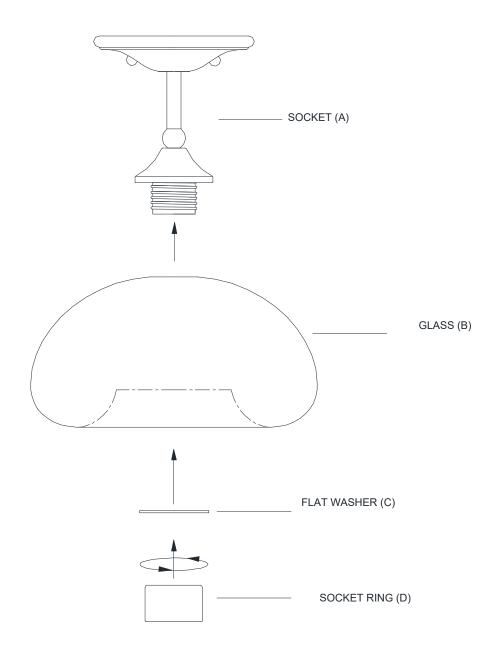

## **ASSEMBLY INSTRUCTIONS**

- 1. Carefully unpack and identify all parts referring to illustration for parts identification.
- 2. Turn the power to the installation point **OFF**.
- 3. Locate and carefully place the glass (B) and flat washer (C) over the socket (A) and secure with socket ring (D).
- 4. Install proper bulbs (not included) into each socket referring to the markings and/or labels on the fixture for maximum wattage.
- 5. Refer to the additional installation instructions included with the product for wiring and installation.
- 6. Restore power to the installation point and retain this sheet for future reference.