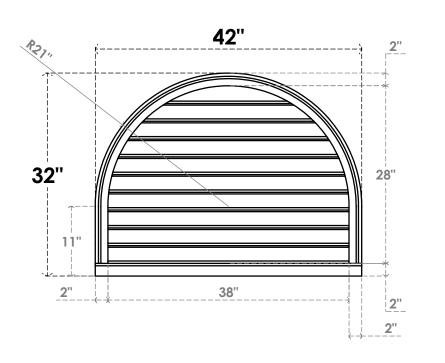

## GVPRT42X3203SF

42"W X 32"H ROUND TOP SURFACE MOUNT PVC GABLE VENT: FUNCTIONAL, W/ 2"W X 2"P **BRICKMOULD SILL FRAME** 

**VENTING AREA: 77.21 SQ IN** 

LOUVER HEIGHT: 2 3/4"

LOUVER QTY: 10

**FRONT** 

SIDE

1. INSTALLATION TO BE COMPLETED IN ACCORDANCE WITH MANUFACTURER'S SPECIFICATIONS. 2. DRAWING MAY NOT BE TO SCALE