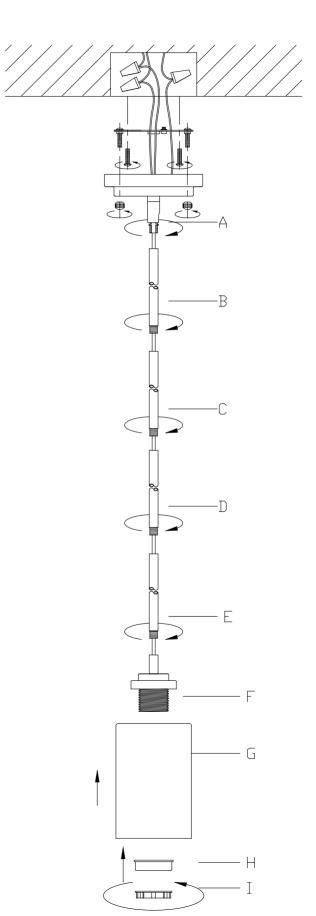

## **Assembly Instructions**

- 1. Screw the tube (E) into the lampcup (F) and tighten.
- 2. Screw the tube (D) into the tube (E) and tighten.
- 3. Screw the tube (C) into the tube (D) and tighten.
- 4. Screw the tube (B) into the tube (C) and tighten.
- 5. Screw the Ceiling pan (A) into the tube (B) and tighten.
- 6. Loosen out the socket ring (I) from the socket .
  Fit the glass shade (G) ,ring (H) onto the lampcup (F) and tighten with the socket ring (I).