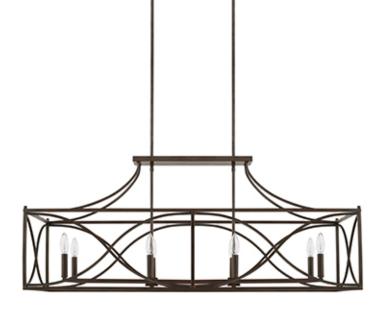

# 8 LIGHT ISLAND

Nordic Grey

Available Finishes: Nordic Grey (NG)

### DIMENSIONS

Dimensions: 45.75"W x 19.5"H x 15.75"E Fixture Body Height: 19.5" Product Weight: 22.5 lbs. Max. Hanging Height: 72.5" Min. Hanging Height: 24.5" 12" Chain; 120" Wire Canopy: 5"W x 0.75"H x 17.25"L

## LAMPING INFORMATION

Lamping: 8 - 60 Watt E12 Candelabra No. of Sockets: 8 Max Wattage Per Bulb: 60W Socket Base: E12 Candelabra Dimmable: Yes Bulbs Included: No Recommended Bulb(s): G16 UL Rating: Dry