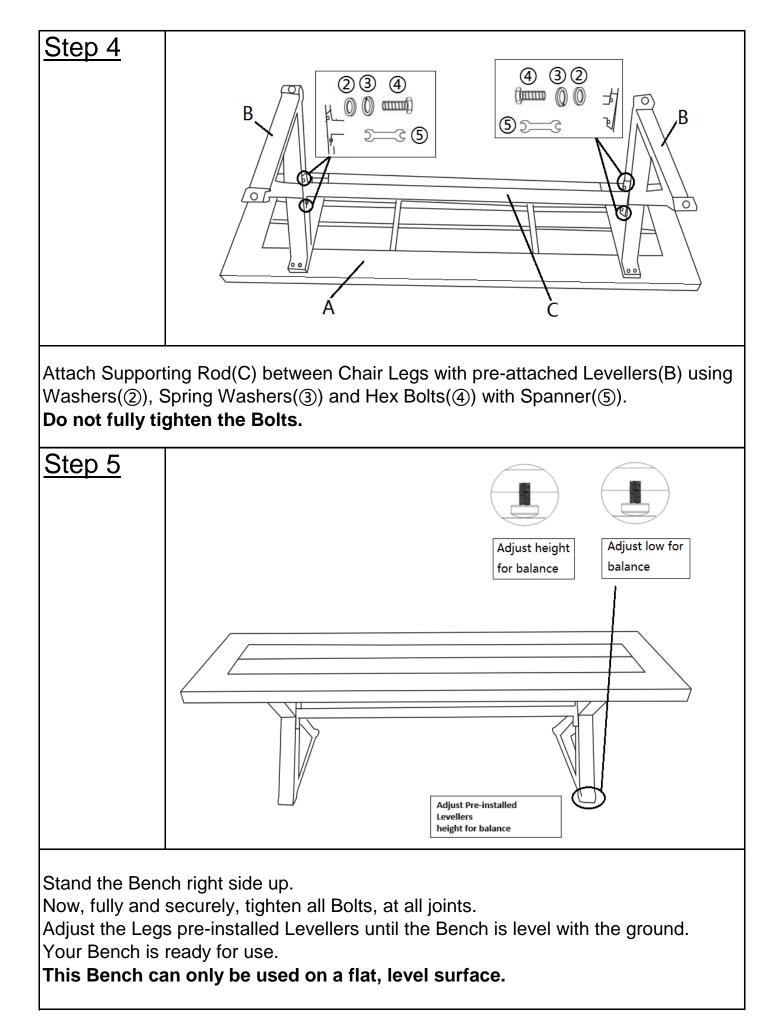

|            |                    |     |
|                                                                                                                                                                                                                                                                  |            |                    |     |
| <ul> <li>Read instructions, cover to cover-</li> <li>Have 2 adults on hand for assembly-</li> <li>Do not assemble on flooring or carpet-</li> <li>Assemble on a clean non-marring surface (packing foam)-</li> <li>Save all packaging until finished-</li> </ul> |            |                    |     |







## Care & Maintenance

6

- $\odot$   $\longrightarrow$  Do not put hot items directly on furniture surface.
- O Provide the second state of the second st
  - To obtain the longest lifespan of your outdoor prodcts, minimizing exposure to direct sunlight is recommended.
  - ※ Children should not climb or jump on the furniture.
  - Do not write on furniture without a padded barrier to protect the surface.
    - To obtain the longest lifespan of your outdoor products, avoid extended and lengthy exposure to rain, snow, and direct sunshine. Whenever possible cover the product and /or place under patio or awnings.
- - Stains may be removed with mild soap solution and damp cloth.
    - Dust and pick-up spills using a clean, non-colored, lint-free cloth.