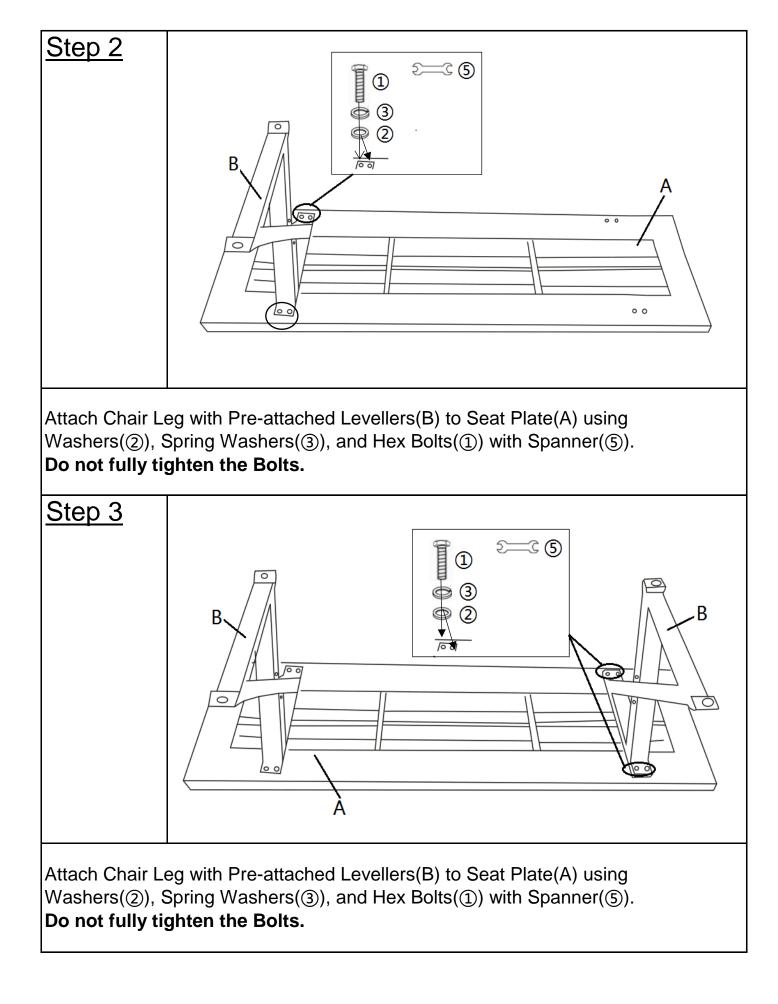

|            |                    |     |
|                                                                                                                                                                                                                                                                  |            |                    |     |
| <ul> <li>Read instructions, cover to cover-</li> <li>Have 2 adults on hand for assembly-</li> <li>Do not assemble on flooring or carpet-</li> <li>Assemble on a clean non-marring surface (packing foam)-</li> <li>Save all packaging until finished-</li> </ul> |            |                    |     |







## Care & Maintenance

6

- $\odot$   $\longrightarrow$  Do not put hot items directly on furniture surface.
- O Provide the second state of the second st
  - To obtain the longest lifespan of your outdoor prodcts, minimizing exposure to direct sunlight is recommended.
  - ※ Children should not climb or jump on the furniture.
  - Do not write on furniture without a padded barrier to protect the surface.
    - To obtain the longest lifespan of your outdoor products, avoid extended and lengthy exposure to rain, snow, and direct sunshine. Whenever possible cover the product and /or place under patio or awnings.
- - Stains may be removed with mild soap solution and damp cloth.
    - Dust and pick-up spills using a clean, non-colored, lint-free cloth.