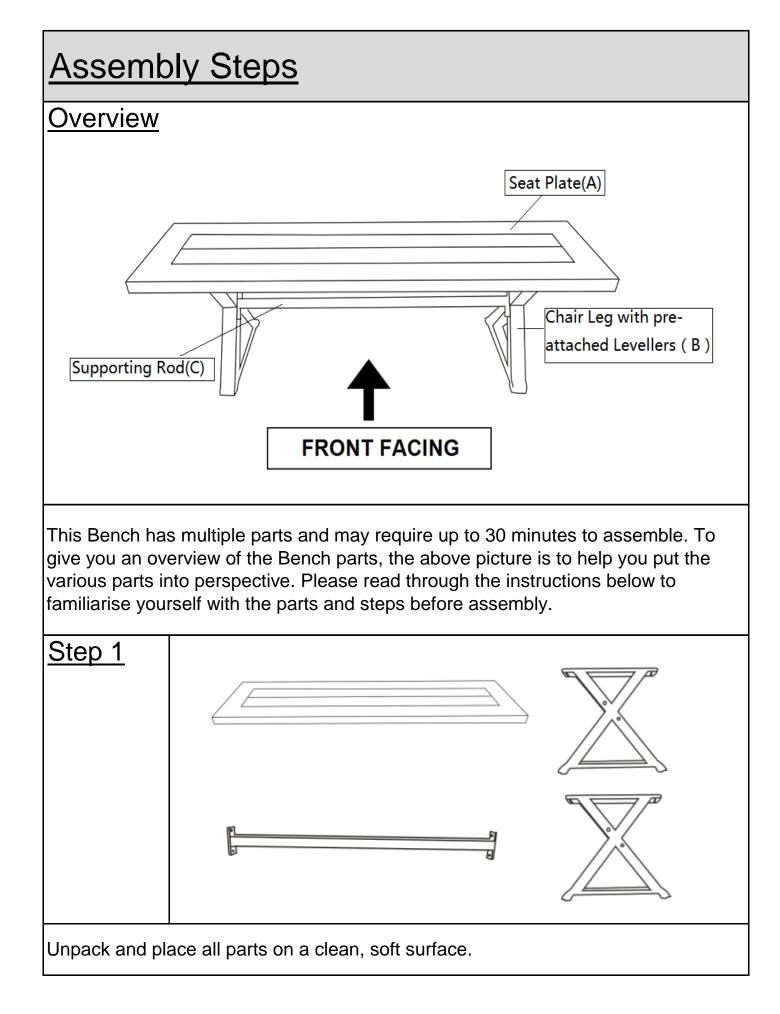

|            |                    |     |
|                                                                                                                                                                                                                                                                  |            |                    |     |
| <ul> <li>Read instructions, cover to cover-</li> <li>Have 2 adults on hand for assembly-</li> <li>Do not assemble on flooring or carpet-</li> <li>Assemble on a clean non-marring surface (packing foam)-</li> <li>Save all packaging until finished-</li> </ul> |            |                    |     |







## Care & Maintenance

6

- $\odot$   $\longrightarrow$  Do not put hot items directly on furniture surface.
- O Provide the second state of the second st
  - To obtain the longest lifespan of your outdoor prodcts, minimizing exposure to direct sunlight is recommended.
  - ※ Children should not climb or jump on the furniture.
  - Do not write on furniture without a padded barrier to protect the surface.
    - To obtain the longest lifespan of your outdoor products, avoid extended and lengthy exposure to rain, snow, and direct sunshine. Whenever possible cover the product and /or place under patio or awnings.
- - Stains may be removed with mild soap solution and damp cloth.
    - Dust and pick-up spills using a clean, non-colored, lint-free cloth.