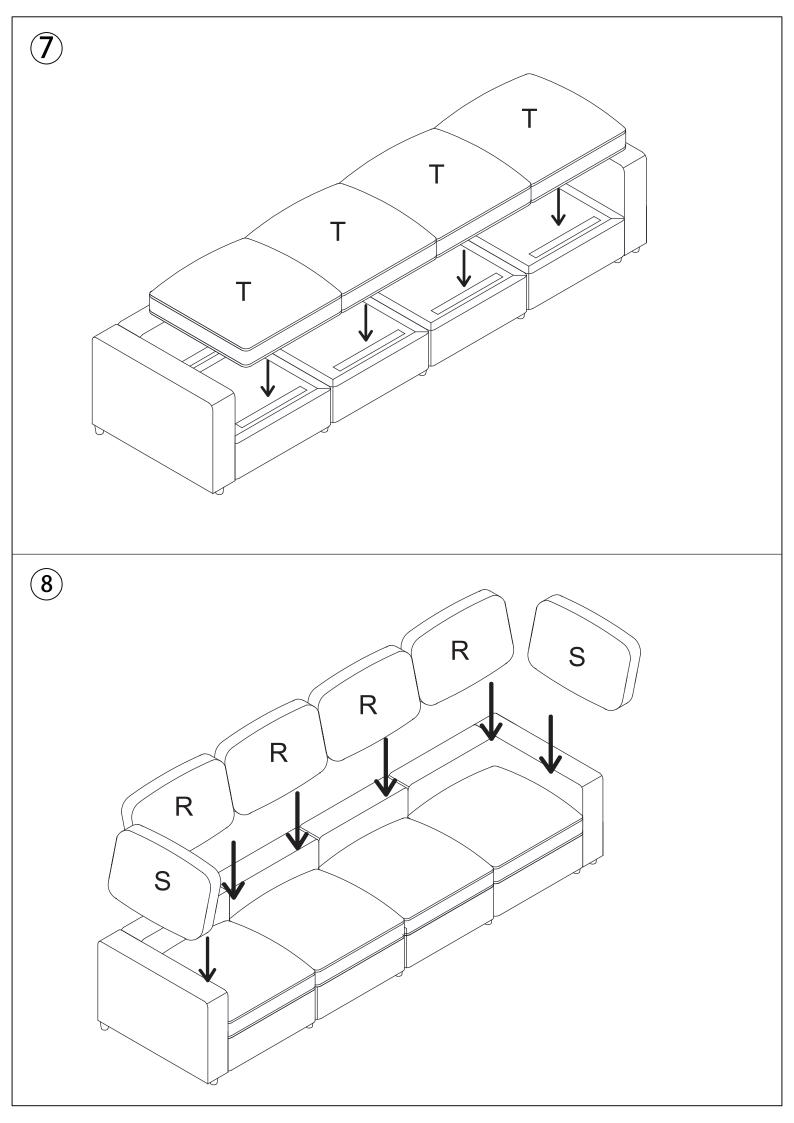

# PART LIST:

| В |                                                                                                                 | 24PC |
|---|-----------------------------------------------------------------------------------------------------------------|------|
| С | -0                                                                                                              | 2PC  |
| D | $\bigcirc$                                                                                                      | 24PC |
| E |                                                                                                                 | 24PC |
| F |                                                                                                                 | 20PC |
| G |                                                                                                                 | 1PC  |
| Н |                                                                                                                 | 1PC  |
| J |                                                                                                                 | 1PC  |
| К |                                                                                                                 | 1PC  |
| L |                                                                                                                 | 1PC  |
| М |                                                                                                                 | 1PC  |
| N |                                                                                                                 | 2PC  |
| 0 |                                                                                                                 | 2PC  |
| Р | The second se | 1PC  |
| Q |                                                                                                                 | 1PC  |
| R |                                                                                                                 | 4PC  |
| S |                                                                                                                 | 2PC  |
| т |                                                                                                                 | 4PC  |
| W |                                                                                                                 | 20PC |
| X | M.                                                                                                              | 1PC  |
| Y |                                                                                                                 | 1PC  |
| Z |                                                                                                                 | 1PC  |
|   |                                                                                                                 |      |

### **WF304864:**Lx1 Mx1 Rx1 Tx1 **WF304865:**Jx1 Kx1 Rx1 Tx1 **WF304866:**Nx1 Ox1 Rx1 Tx1 **WF304867:**Nx1 Ox1 Rx1 Tx1 **WF304867:**Nx1 Ox1 Rx1 Tx1 **WF304868:**Qx1 Px1 Sx2 Bx24 Cx2 Dx24 Ex24 Fx20 Gx1 Hx1 Wx20 Xx1 Yx1 Zx1