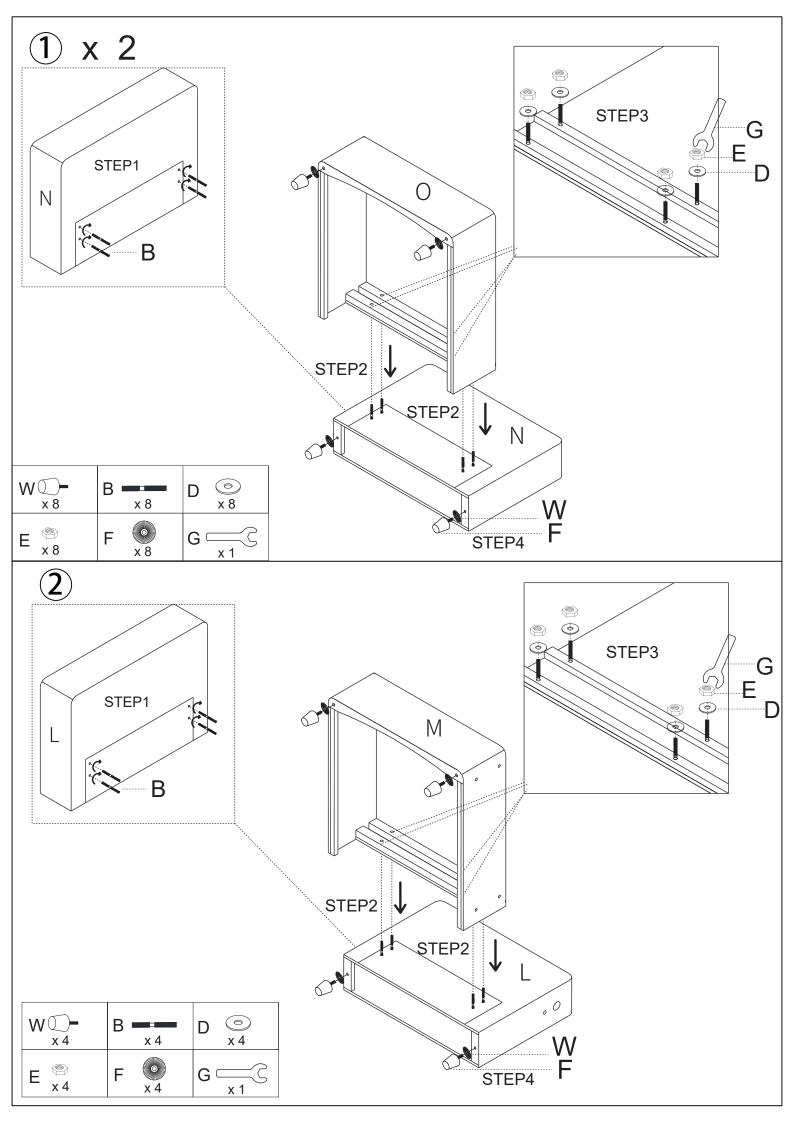

parts of the product stored in a safe place and contact us immediately so we may assist you further.

- Once you have opened your package, remove all inner hardware packages and take the parts out. One by one, Place the parts out neatly in front of you, then refer to the instructions to ensure no parts are missing. If any pieces are found missing, please carefully look in the box first, as the hardware packaging might have torn making the hardware spill in the box.
- Some key parts of your product may be stored and hidden inside of other parts. Please open any zippered or hook & loop storage compartments to remove all parts. (example: cushions and legs being stored in the underside of a sofa)
- ☑ IMPORTANT: When setting up your product, DO NOT INSTALL THE SCREWS ALL THE WAY IN THE BEGINNING. Place each screw into their proper hole and use your hand to twist the screw halfway. Twist all the screws in halfway to ensure the holes will match up properly and the product is level on the ground. When everything seems fitted, then tighten the screws.
- When you have completed assembly, we suggest you have more than one person to assist you with lifting and placing the product.