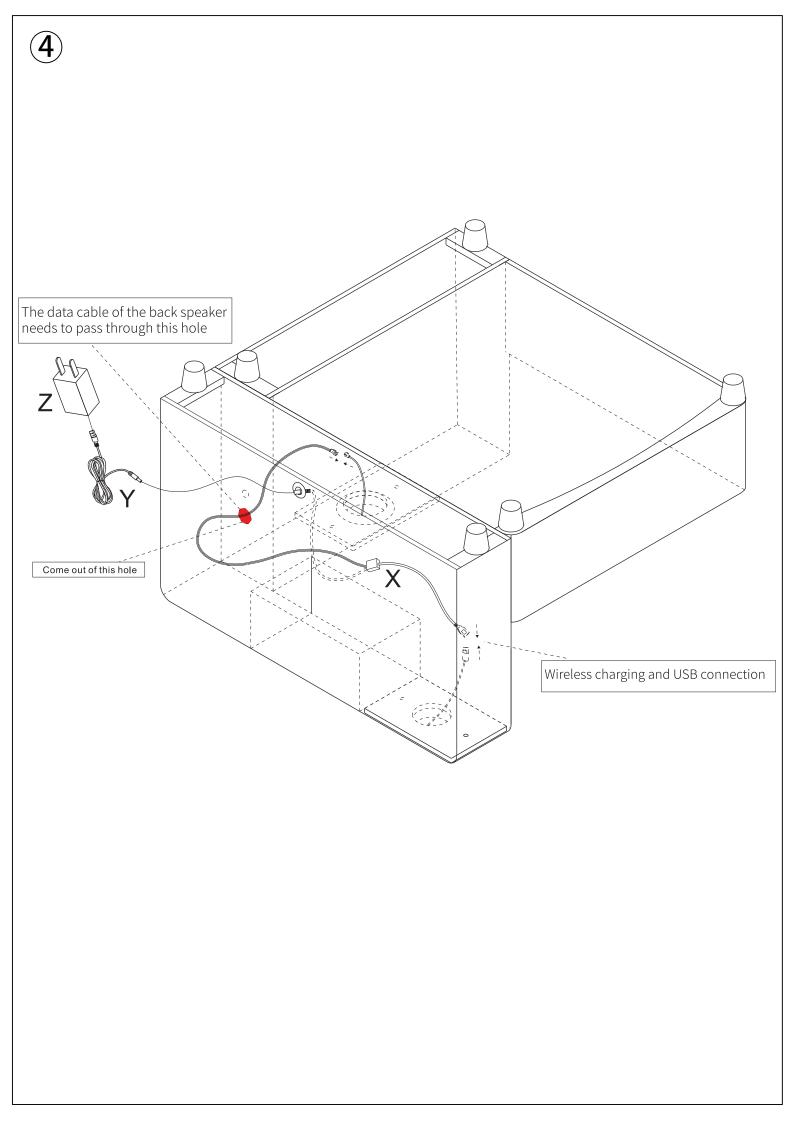

9

Turn on the power switch and the Bluetooth device will start automatically, making a "ding ding ding" sound. Wait for about 5 seconds and the Bluetooth will automatically pair with your phone's Bluetooth. At this time, the Bluetooth section on your phone will display the word "Lucking". Select to connect, and after connecting, you will hear a prompt voice say "ding dong", indicating that the Bluetooth has successfully paired with your phone. Then, open the music player on your phone and you can listen to wonderful music.