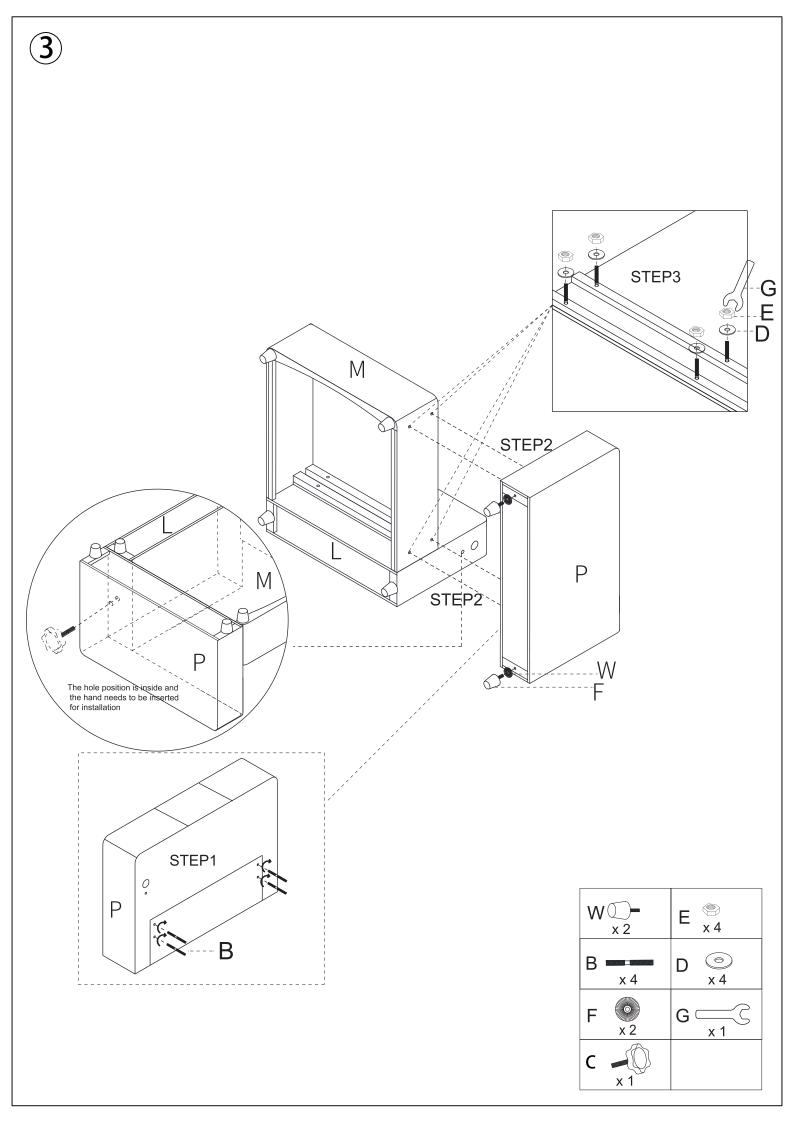

# PART LIST:

| В |                                                                                                                 | 24PC |
|---|-----------------------------------------------------------------------------------------------------------------|------|
| С | -0                                                                                                              | 2PC  |
| D | $\bigcirc$                                                                                                      | 24PC |
| E |                                                                                                                 | 24PC |
| F |                                                                                                                 | 20PC |
| G |                                                                                                                 | 1PC  |
| Н |                                                                                                                 | 1PC  |
| J |                                                                                                                 | 1PC  |
| К |                                                                                                                 | 1PC  |
| L |                                                                                                                 | 1PC  |
| М |                                                                                                                 | 1PC  |
| N |                                                                                                                 | 2PC  |
| 0 |                                                                                                                 | 2PC  |
| Р | The second se | 1PC  |
| Q |                                                                                                                 | 1PC  |
| R |                                                                                                                 | 4PC  |
| S |                                                                                                                 | 2PC  |
| т |                                                                                                                 | 4PC  |
| W |                                                                                                                 | 20PC |
| X | M.                                                                                                              | 1PC  |
| Y |                                                                                                                 | 1PC  |
| Z |                                                                                                                 | 1PC  |
|   |                                                                                                                 |      |

### **WF304864:**Lx1 Mx1 Rx1 Tx1 **WF304865:**Jx1 Kx1 Rx1 Tx1 **WF304866:**Nx1 Ox1 Rx1 Tx1 **WF304867:**Nx1 Ox1 Rx1 Tx1 **WF304867:**Nx1 Ox1 Rx1 Tx1 **WF304868:**Qx1 Px1 Sx2 Bx24 Cx2 Dx24 Ex24 Fx20 Gx1 Hx1 Wx20 Xx1 Yx1 Zx1