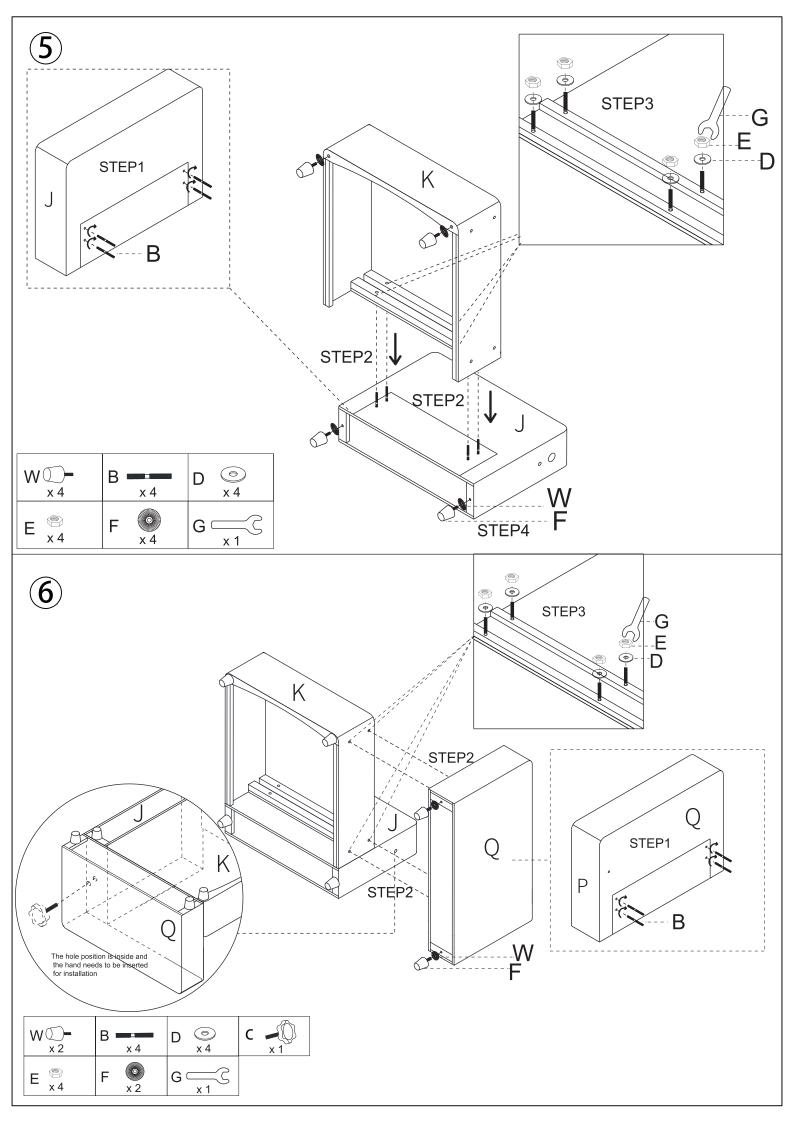

# PART LIST:

| В |                                                                                                                 | 24PC |
|---|-----------------------------------------------------------------------------------------------------------------|------|
| С | -0                                                                                                              | 2PC  |
| D | $\bigcirc$                                                                                                      | 24PC |
| E |                                                                                                                 | 24PC |
| F |                                                                                                                 | 20PC |
| G |                                                                                                                 | 1PC  |
| Н |                                                                                                                 | 1PC  |
| J |                                                                                                                 | 1PC  |
| К |                                                                                                                 | 1PC  |
| L |                                                                                                                 | 1PC  |
| М |                                                                                                                 | 1PC  |
| N |                                                                                                                 | 2PC  |
| 0 |                                                                                                                 | 2PC  |
| Р | The second se | 1PC  |
| Q |                                                                                                                 | 1PC  |
| R |                                                                                                                 | 4PC  |
| S |                                                                                                                 | 2PC  |
| т |                                                                                                                 | 4PC  |
| W |                                                                                                                 | 20PC |
| X | M.                                                                                                              | 1PC  |
| Y |                                                                                                                 | 1PC  |
| Z |                                                                                                                 | 1PC  |
|   |                                                                                                                 |      |

### **WF304864:**Lx1 Mx1 Rx1 Tx1 **WF304865:**Jx1 Kx1 Rx1 Tx1 **WF304866:**Nx1 Ox1 Rx1 Tx1 **WF304867:**Nx1 Ox1 Rx1 Tx1 **WF304867:**Nx1 Ox1 Rx1 Tx1 **WF304868:**Qx1 Px1 Sx2 Bx24 Cx2 Dx24 Ex24 Fx20 Gx1 Hx1 Wx20 Xx1 Yx1 Zx1