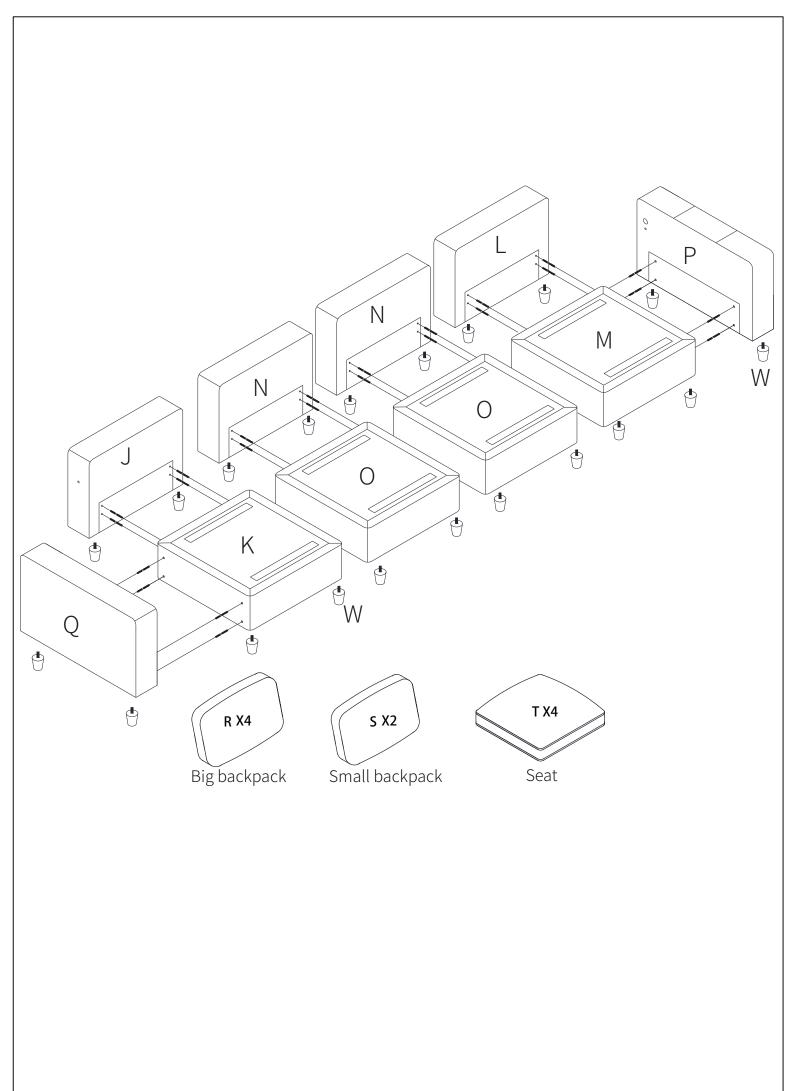

# PART LIST:

| В |                                                                                                                 | 24PC |
|---|-----------------------------------------------------------------------------------------------------------------|------|
| С | -0                                                                                                              | 2PC  |
| D | $\bigcirc$                                                                                                      | 24PC |
| E |                                                                                                                 | 24PC |
| F |                                                                                                                 | 20PC |
| G |                                                                                                                 | 1PC  |
| Н |                                                                                                                 | 1PC  |
| J |                                                                                                                 | 1PC  |
| К |                                                                                                                 | 1PC  |
| L |                                                                                                                 | 1PC  |
| М |                                                                                                                 | 1PC  |
| N |                                                                                                                 | 2PC  |
| 0 |                                                                                                                 | 2PC  |
| Р | The second se | 1PC  |
| Q |                                                                                                                 | 1PC  |
| R |                                                                                                                 | 4PC  |
| S |                                                                                                                 | 2PC  |
| т |                                                                                                                 | 4PC  |
| W |                                                                                                                 | 20PC |
| X | M.                                                                                                              | 1PC  |
| Y |                                                                                                                 | 1PC  |
| Z |                                                                                                                 | 1PC  |
|   |                                                                                                                 |      |

### **WF304864:**Lx1 Mx1 Rx1 Tx1 **WF304865:**Jx1 Kx1 Rx1 Tx1 **WF304866:**Nx1 Ox1 Rx1 Tx1 **WF304867:**Nx1 Ox1 Rx1 Tx1 **WF304867:**Nx1 Ox1 Rx1 Tx1 **WF304868:**Qx1 Px1 Sx2 Bx24 Cx2 Dx24 Ex24 Fx20 Gx1 Hx1 Wx20 Xx1 Yx1 Zx1