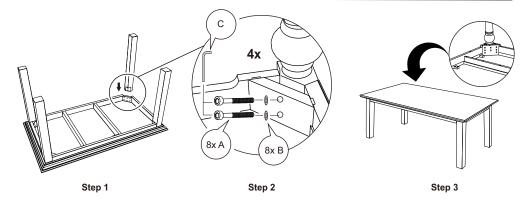

## **ASSEMBLY INSTRUCTIONS**

- A 8x Allen Bolt Socket Head M8 8x50mm
- (B) 8x M8 Washer
- (C) 1x L Hex Key 6"

## Prepare for Installation

Ensure the product is on a flat, level surface. Features may not function properly on sloped or uneven surfaces.

Always use the proper tools during assembly and follow the steps in order—DO NOT skip any steps. Carefully check all packing materials for assembly hardware. If any parts are missing, contact the retailer from which you purchased the product to obtain replacements. DO NOT USE SUBSTITUTE PARTS. When assembling, tighten screws by hand initially. Once all screws are in place, use the provided tool for final tightening. Periodically check that all hardware (bolts, screws, etc.) is secure. DO NOT STAND ON THE PRODUCT **DURING ASSEMBLY**. If the instructions indicate that assembly requires two or more people, **DO NOT ATTEMPT TO ASSEMBLE IT ALONE**, as this poses a risk of injury.