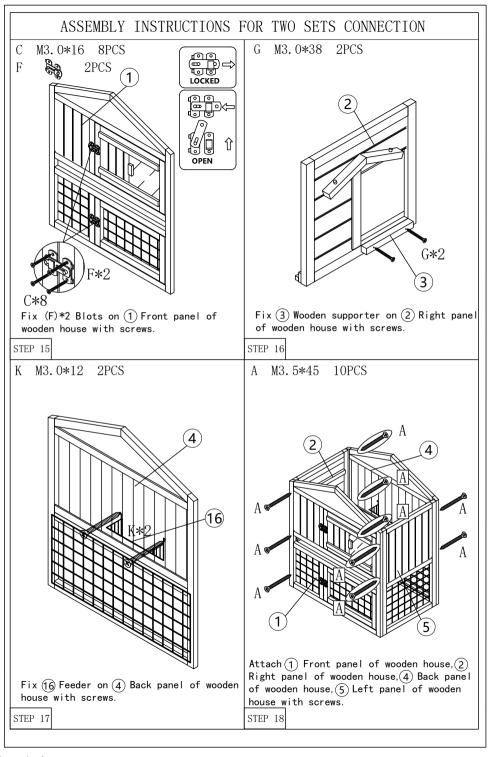

## ASSEMBLY INSTRUCTIONS PLEASE RETAIN THESE INSTRUCTIONS FOR FUTURE USE

 $\bigcirc$ 

TIME ASSEMBLE : 30-60 minutes

NUMBER OF PERSON: 2