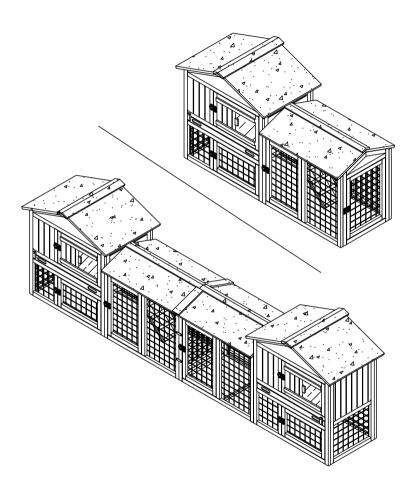

## ASSEMBLY INSTRUCTIONS PLEASE RETAIN THESE INSTRUCTIONS FOR FUTURE USE

 $\bigcirc$ 

TIME ASSEMBLE : 30-60 minutes

NUMBER OF PERSON: 2