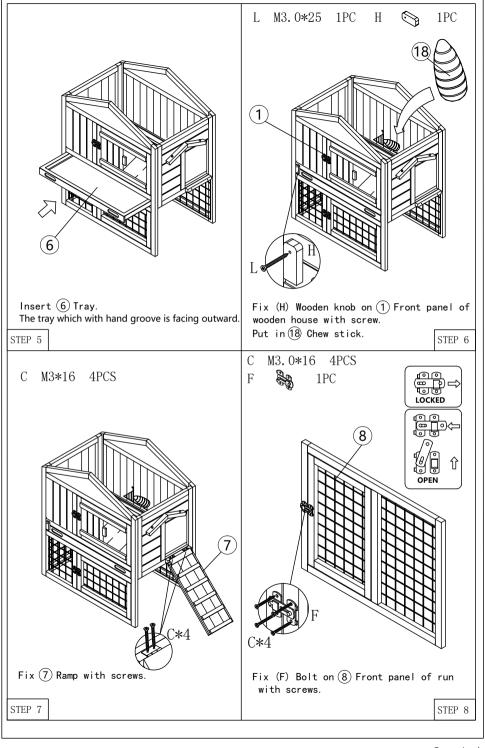

## ASSEMBLY INSTRUCTIONS PLEASE RETAIN THESE INSTRUCTIONS FOR FUTURE USE

 $\bigcirc$ 

TIME ASSEMBLE : 30-60 minutes

NUMBER OF PERSON: 2