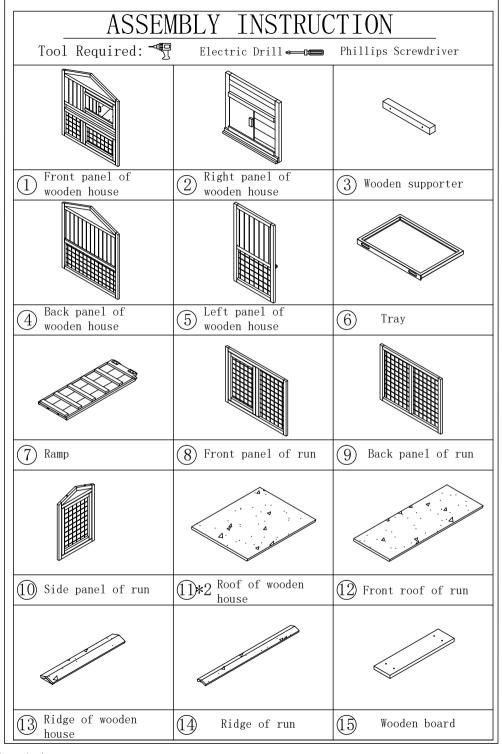

## ASSEMBLY INSTRUCTIONS PLEASE RETAIN THESE INSTRUCTIONS FOR FUTURE USE

 $\bigcirc$ 

TIME ASSEMBLE : 30-60 minutes

NUMBER OF PERSON: 2