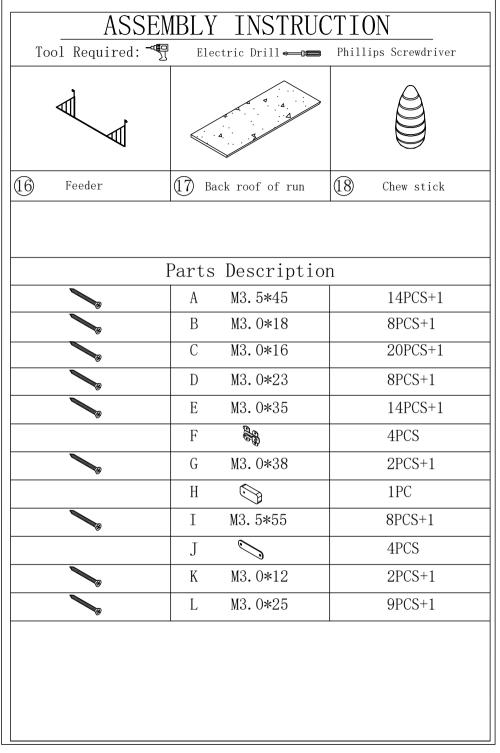

## ASSEMBLY INSTRUCTIONS PLEASE RETAIN THESE INSTRUCTIONS FOR FUTURE USE

 $\bigcirc$ 

TIME ASSEMBLE : 30-60 minutes

NUMBER OF PERSON: 2