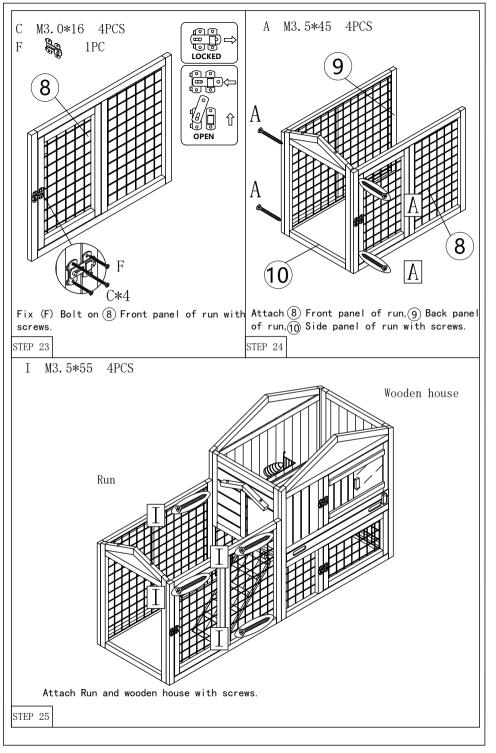

## ASSEMBLY INSTRUCTIONS PLEASE RETAIN THESE INSTRUCTIONS FOR FUTURE USE

 $\bigcirc$ 

TIME ASSEMBLE : 30-60 minutes

NUMBER OF PERSON: 2