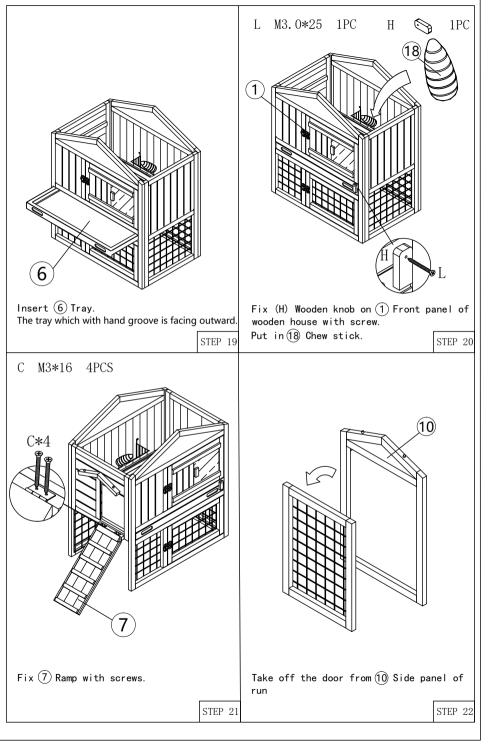

## ASSEMBLY INSTRUCTIONS PLEASE RETAIN THESE INSTRUCTIONS FOR FUTURE USE

 $\bigcirc$ 

TIME ASSEMBLE : 30-60 minutes

NUMBER OF PERSON: 2