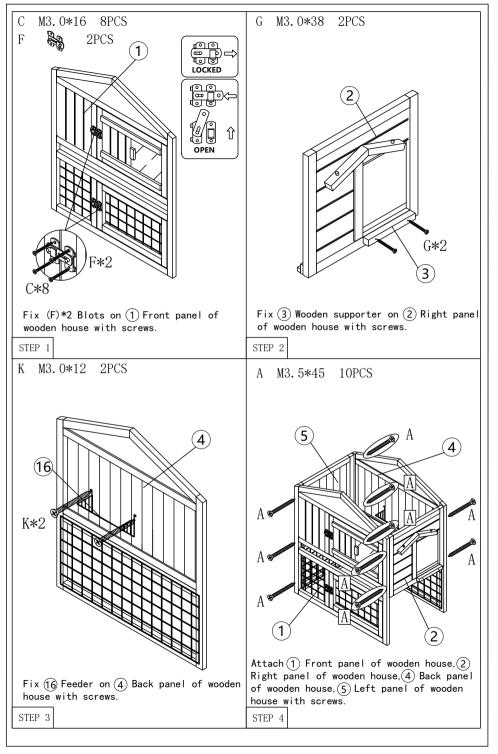

## ASSEMBLY INSTRUCTIONS PLEASE RETAIN THESE INSTRUCTIONS FOR FUTURE USE

 $\bigcirc$ 

TIME ASSEMBLE : 30-60 minutes

NUMBER OF PERSON: 2