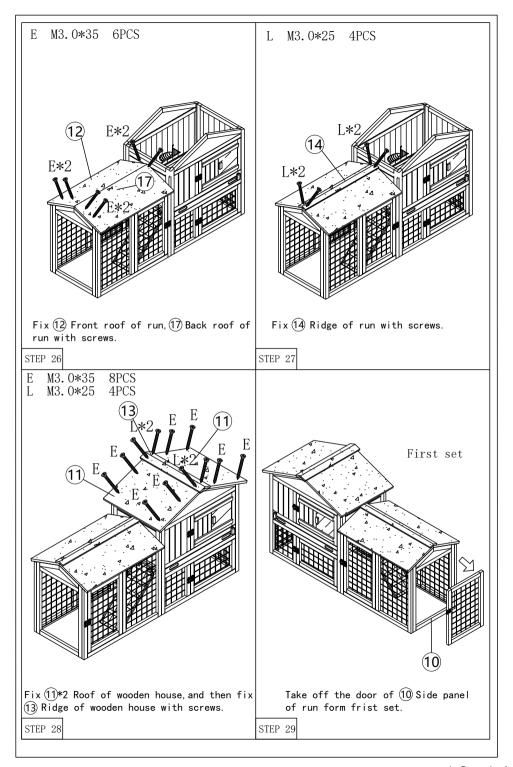

## ASSEMBLY INSTRUCTIONS PLEASE RETAIN THESE INSTRUCTIONS FOR FUTURE USE

 $\bigcirc$ 

TIME ASSEMBLE : 30-60 minutes

NUMBER OF PERSON: 2