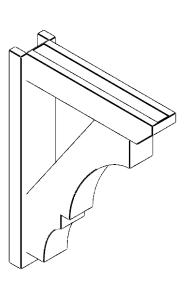

## ITEM NUMBER: OUTUROC040X060X24000X32000X040X020X040BOA24RCPR

4"W TOP X 6"W BACK X 24"D X 32"H X 4"T TOP X 2"T BACK TIMBERTHANE ROUGH CEDAR BALBOA FAUX WOOD OPEN OUTLOOKER, SLAT TOP AND BLOCK BACK, 4"W CLOSED BRACE, PRIMED TAN

SIDE PROFILE

**FRONT PROFILE** 

**ISOMETRIC** 

GENERATED DATE: 07/05/2023

**EKENA MILLWORK** 2300 WEST MAIN ST. CLARKSVILLE, TX 75426 TOLL FREE: 866-607-0453 WWW.EKENAMILLWORK.COM

1. INSTALLATION TO BE COMPLETED IN ACCORDANCE WITH MANUFACTURER'S SPECIFICATIONS.
2. DRAWING MAY NOT BE TO SCALE
3. THIS DRAWING IS INTENDED FOR DESIGN AND PLANNING PURPOSES ONLY.
4. ALL INFORMATION CONTAINED HEREIN WAS CURRENT AT THE TIME OF DEVELOPMENT BUT MUST BE REVIEWED AND APPROVED BY THE PRODUCT MANUFACTURER TO BE CONSIDERED ACCURATE.