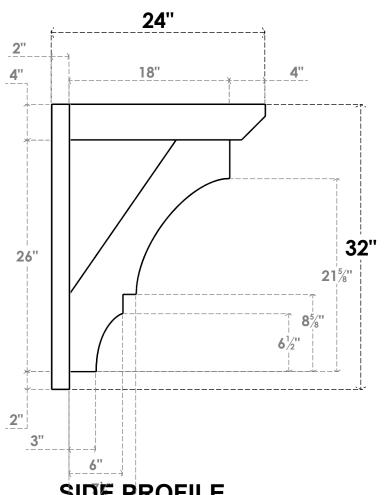

## ITEM NUMBER: OUTUROC040X060X24000X32000X040X020X040BOA24RCPR

4"W TOP X 6"W BACK X 24"D X 32"H X 4"T TOP X 2"T BACK TIMBERTHANE ROUGH CEDAR BALBOA FAUX WOOD OPEN OUTLOOKER, SLAT TOP AND BLOCK BACK, 4"W CLOSED BRACE, PRIMED TAN

SIDE PROFILE

**FRONT PROFILE** 

**ISOMETRIC** 

GENERATED DATE: 07/05/2023

**EKENA MILLWORK** 2300 WEST MAIN ST. CLARKSVILLE, TX 75426 TOLL FREE: 866-607-0453 WWW.EKENAMILLWORK.COM

1. INSTALLATION TO BE COMPLETED IN ACCORDANCE WITH MANUFACTURER'S SPECIFICATIONS.
2. DRAWING MAY NOT BE TO SCALE
3. THIS DRAWING IS INTENDED FOR DESIGN AND PLANNING PURPOSES ONLY.
4. ALL INFORMATION CONTAINED HEREIN WAS CURRENT AT THE TIME OF DEVELOPMENT BUT MUST BE REVIEWED AND APPROVED BY THE PRODUCT MANUFACTURER TO BE CONSIDERED ACCURATE.