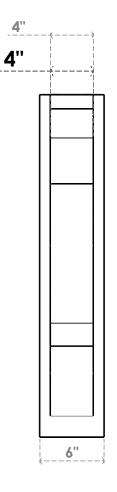

## ITEM NUMBER: OUTUROC040X060X24000X32000X040X020X040BOA24RCPR

4"W TOP X 6"W BACK X 24"D X 32"H X 4"T TOP X 2"T BACK TIMBERTHANE ROUGH CEDAR BALBOA FAUX WOOD OPEN OUTLOOKER, SLAT TOP AND BLOCK BACK, 4"W CLOSED BRACE, PRIMED TAN

SIDE PROFILE

**FRONT PROFILE** 

**ISOMETRIC** 

GENERATED DATE: 07/05/2023

**EKENA MILLWORK** 2300 WEST MAIN ST. CLARKSVILLE, TX 75426 TOLL FREE: 866-607-0453 WWW.EKENAMILLWORK.COM

1. INSTALLATION TO BE COMPLETED IN ACCORDANCE WITH MANUFACTURER'S SPECIFICATIONS.
2. DRAWING MAY NOT BE TO SCALE
3. THIS DRAWING IS INTENDED FOR DESIGN AND PLANNING PURPOSES ONLY.
4. ALL INFORMATION CONTAINED HEREIN WAS CURRENT AT THE TIME OF DEVELOPMENT BUT MUST BE REVIEWED AND APPROVED BY THE PRODUCT MANUFACTURER TO BE CONSIDERED ACCURATE.