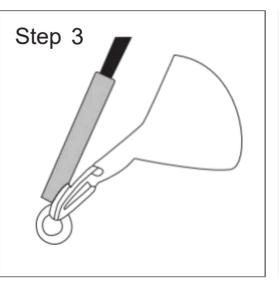

## SET UP

Assemble the tent poles.

Put the tent poles(A) to the body of the tent through the sleeves, forming an "x" shape over the tent.

Connect poles to the tent with the pins.

Clip plastic tent clips to the fiberglass poles (Do not clip to metal ferrule).