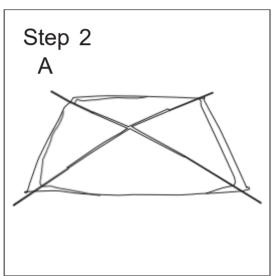

## SET UP

Assemble the tent poles.

Put the tent poles(A) to the body of the tent through the sleeves, forming an "x" shape over the tent.

Connect poles to the tent with the pins.

Clip plastic tent clips to the fiberglass poles (Do not clip to metal ferrule).

Stake out the tent using included tent pegs.

Ensure tent mat is stretched flat at corners.

Insert the glass fiber (B) into the rain fly webbing, put the rain fly on top of the tent, and fix the rain fly one the top of the main tent with rope.