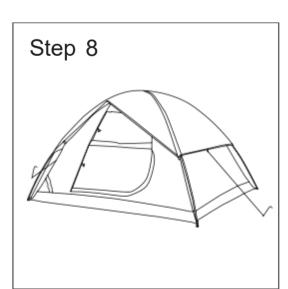

## SET UP

Assemble the tent poles.

Put the tent poles(A) to the body of the tent through the sleeves, forming an "x" shape over the tent.

Connect poles to the tent with the pins.

Clip plastic tent clips to the fiberglass poles (Do not clip to metal ferrule).

Stake out the tent using included tent pegs.

Ensure tent mat is stretched flat at corners.

Insert the glass fiber (B) into the rain fly webbing, put the rain fly on top of the tent, and fix the rain fly one the top of the main tent with rope.

Link the S-HooKs at the end of the rain fly.

Tie out the rain fly sides using the webbing loops, fix the guy lines with tent peg.