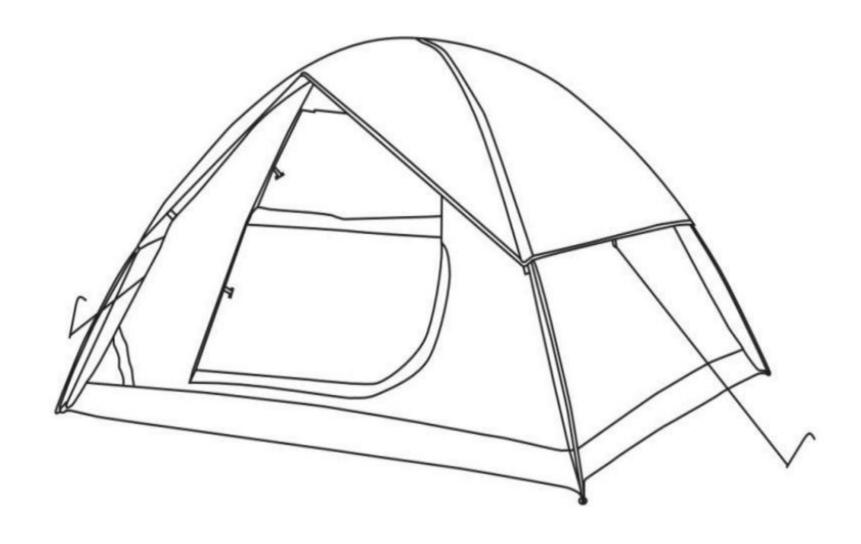

## SET UP

Assemble the tent poles.

Put the tent poles(A) to the body of the tent through the sleeves, forming an "x" shape over the tent.

Connect poles to the tent with the pins.

Clip plastic tent clips to the fiberglass poles (Do not clip to metal ferrule).

Stake out the tent using included tent pegs.

Ensure tent mat is stretched flat at corners.

Insert the glass fiber (B) into the rain fly webbing, put the rain fly on top of the tent, and fix the rain fly one the top of the main tent with rope.

Link the S-HooKs at the end of the rain fly.

Tie out the rain fly sides using the webbing loops, fix the guy lines with tent peg.