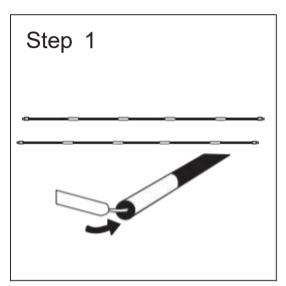

## SET UP

Assemble the tent poles.

Put the tent poles(A) to the body of the tent through the sleeves, forming an "x" shape over the tent.

Connect poles to the tent with the pins.

Clip plastic tent clips to the fiberglass poles (Do not clip to metal ferrule).