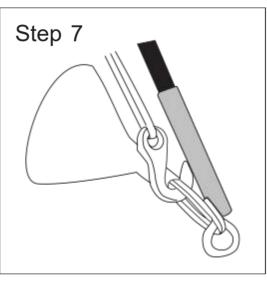

Link the S-HooKs at the end of the rain fly.

Tie out the rain fly sides using the webbing loops, fix the guy lines with tent peg.