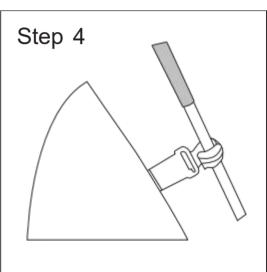

## SET UP

Assemble the tent poles.

Put the tent poles(A) to the body of the tent through the sleeves, forming an "x" shape over the tent.

Connect poles to the tent with the pins.

Clip plastic tent clips to the fiberglass poles (Do not clip to metal ferrule).

Stake out the tent using included tent pegs.

Ensure tent mat is stretched flat at corners.

Insert the glass fiber (B) into the rain fly webbing, put the rain fly on top of the tent, and fix the rain fly one the top of the main tent with rope.