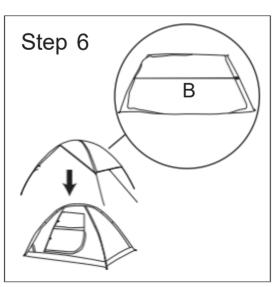

Stake out the tent using included tent pegs.

Ensure tent mat is stretched flat at corners.

Insert the glass fiber (B) into the rain fly webbing, put the rain fly on top of the tent, and fix the rain fly one the top of the main tent with rope.