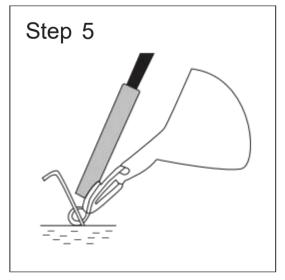

Stake out the tent using included tent pegs.

Ensure tent mat is stretched flat at corners.

Insert the glass fiber (B) into the rain fly webbing, put the rain fly on top of the tent, and fix the rain fly one the top of the main tent with rope.