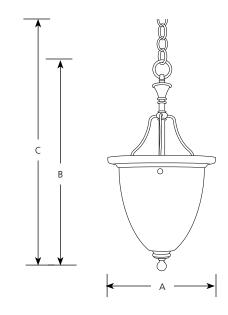

Incandescent Hall & Foyer

|         | Finish  |            |                     |        |    |  |
|---------|---------|------------|---------------------|--------|----|--|
| Brushed | Antique |            | Dimensions (Inches) |        |    |  |
| Nickel  | Bronze  | Lamping    | Α                   | В      | С  |  |
|         |         | 1 (m) 100w | 11                  | 21-3/8 | 96 |  |