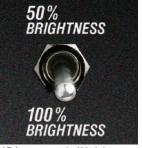

# **battery-powered** MOTION-ACTIVATED LED WALL SCONCE

## *Elegant Lighting Without An Electrician!* Available In Black, Bronze Or Copper Finish

The LED Wall Sconce turns on automatically after dusk when motion is detected. It is perfect for outdoor areas of your home including porches and doorways. One-piece design makes installation easy. Simply add 4 C cell batteries and choose full or half brightness. If you don't need full brightness, prolong battery life with 50% power! The batteries last approximately 1 year with normal use.

45 Lumens at half brightness90 Lumens at full brightness