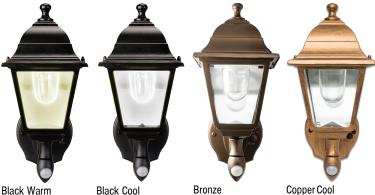

#### **ELEGANT, CLASSIC DESIGN**

This classic coach light is available in either a black or copper finish; whichever goes better with your home.

There are three models of this classic coach light:

#### AVAILABLE COLOR TEMPERATURES

Models all feature LEDs that produce cool white light. Model has LEDs that produce a warm white light.

White LEDs White LEDs

Bronze Cool White LEDs

Copper Cool White LEDs