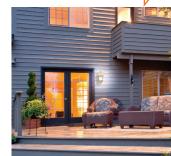

## *Elegant Lighting Without An Electrician!* Available In Black, Bronze Or Copper Finish

The LED Wall Sconce turns on automatically after dusk when motion is detected. It is perfect for outdoor areas of your home including porches and doorways. One-piece design makes installation easy. Simply add 4 C cell batteries and choose full or half brightness. If you don't need full brightness, prolong battery life with 50% power! The batteries last approximately 1 year with normal use.