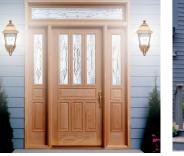

## *Elegant Lighting Without An Electrician!* Available In Black, Bronze Or Copper Finish

The LED Wall Sconce turns on automatically after dusk when motion is detected. It is perfect for outdoor areas of your home including porches and doorways. One-piece design makes installation easy. Simply add 4 C cell batteries and choose full or half brightness. If you don't need full brightness, prolong battery life with 50% power! The batteries last approximately 1 year with normal use.