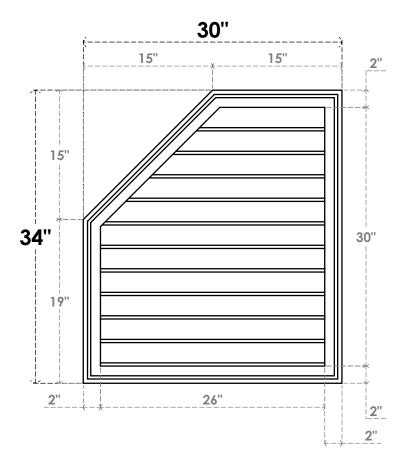

## GVPOL30X3402SN

30"W X 34"H HALF OCTAGON TOP LEFT SURFACE MOUNT PVC GABLE VENT: NON-FUNCTIONAL, W/ 2"W X 1-1/2"P BRICKMOULD FRAME

**FRONT** 

SIDE

LOUVER HEIGHT: 2 3/4" LOUVER QTY: 11

EKENA MILLWORK 2300 WEST MAIN ST. CLARKSVILLE, TX 75426 TOLL FREE: 866-607-0453 WWW.EKENAMILLWORK.COM