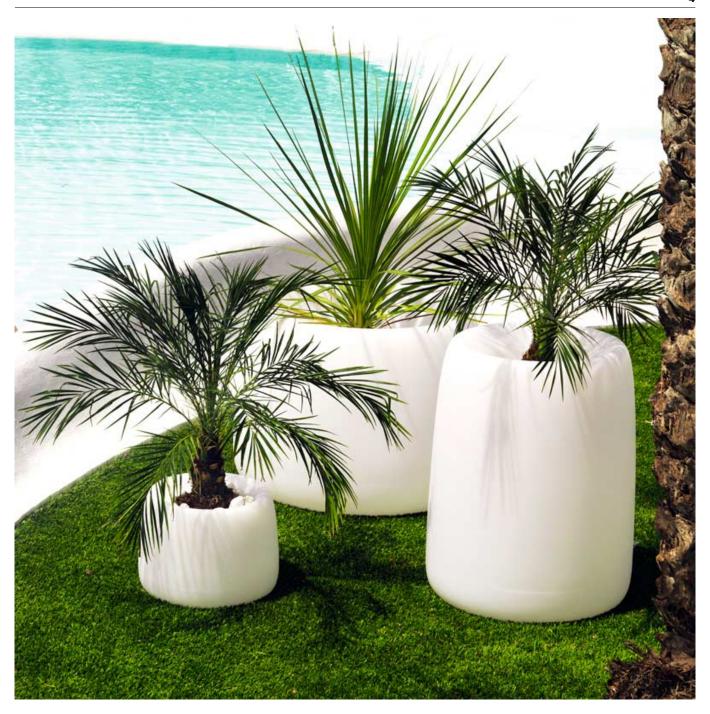

# **ORGANIC ROUND PLANTER Ø51×40**

**By MACETEROS** 

View online: https://www.vondom.com/products/42311A