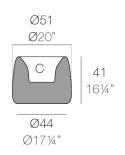

# **ORGANIC ROUND PLANTER Ø51×40**

**By MACETEROS** 

View online: https://www.vondom.com/products/42311A

# **Weeighi**ption

4.6 Kg

ORGANIC redonda Ø51cm C = 12 LORGANIC round Ø20" C = 314 gal